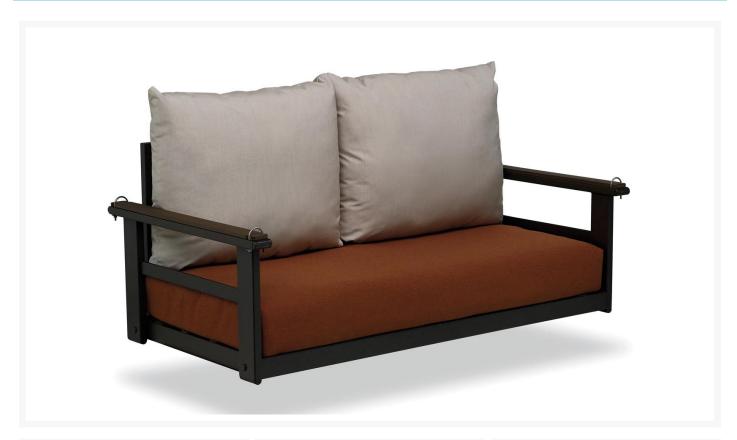

### **Short Description**

Porch Swing with Seat Cushion POSO by Telescope Casual

## Description

The Porch Swing with Seat Cushion (POSO) by Telescope Casual is the best way to enjoy your porch view! Its simple, homestead design and deep, plush cushions create the ultimate lounging experience, while sturdy, all-weather construction ensures lasting performance across the seasons. A durable powder-coated aluminum frame, all-weather cushions, and fade-resistant Sunbrella fabric are made to endure in any outdoor setting, rain or shine.

#### **Dimensions**

• 65" W x 34.5" D x 28.75" H (54 lbs.)

#### **Features**

- Powder-coated aluminum frame will not rust, peel, or crack
- Includes high quality stainless steel hardware
- Outdoor cushions are comfortable and designed to drain quickly
- Cushions are made with Sunbrella fabric, which has a 5 year fade warranty and is easy to clean

- 100% acrylic fabric is solid color all the way through
- Made in the USA
- Assembly Required