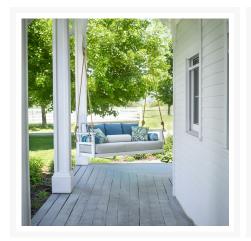

### **Short Description**

Porch Swing with Seat Cushion POSO by Telescope Casual

## Description

The Porch Swing with Seat Cushion (POSO) by Telescope Casual is the best way to enjoy your porch view! Its simple, homestead design and deep, plush cushions create the ultimate lounging experience, while sturdy, all-weather construction ensures lasting performance across the seasons. A durable powder-coated aluminum frame, all-weather cushions, and fade-resistant Sunbrella fabric are made to endure in any outdoor setting, rain or shine.

#### **Dimensions**

• 65" W x 34.5" D x 28.75" H (54 lbs.)