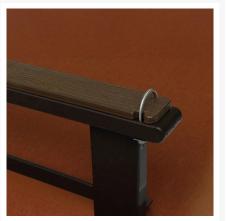

#### **Features**

- Powder-coated aluminum frame will not rust, peel, or crack
- Includes high quality stainless steel hardware
- Outdoor cushions are comfortable and designed to drain quickly
- Cushions are made with Sunbrella fabric, which has a 5 year fade warranty and is easy to clean