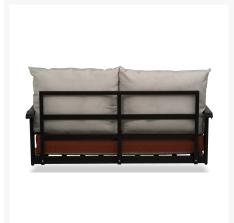

### **Short Description**

Porch Swing with Seat Cushion POSO by Telescope Casual

## Description

The Porch Swing with Seat Cushion (POSO) by Telescope Casual is the best way to enjoy your porch view! Its simple, homestead design and deep, plush cushions create the ultimate lounging experience, while sturdy, all-weather construction ensures lasting performance across the seasons. A durable powder-coated aluminum frame, all-weather cushions, and fade-resistant Sunbrella fabric are made to endure in any outdoor setting, rain or shine.