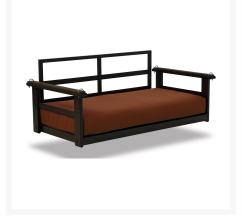

### **Short Description**

Porch Swing with Seat Cushion POSO by Telescope Casual

## Description

The Porch Swing with Seat Cushion (POSO) by Telescope Casual is the best way to enjoy your porch view! Its simple, homestead design and deep, plush cushions create the ultimate lounging experience, while sturdy, all-weather construction ensures lasting performance across the seasons. A durable powder-coated aluminum frame, all-weather cushions, and fade-resistant Sunbrella fabric are made to endure in any outdoor setting, rain or shine.