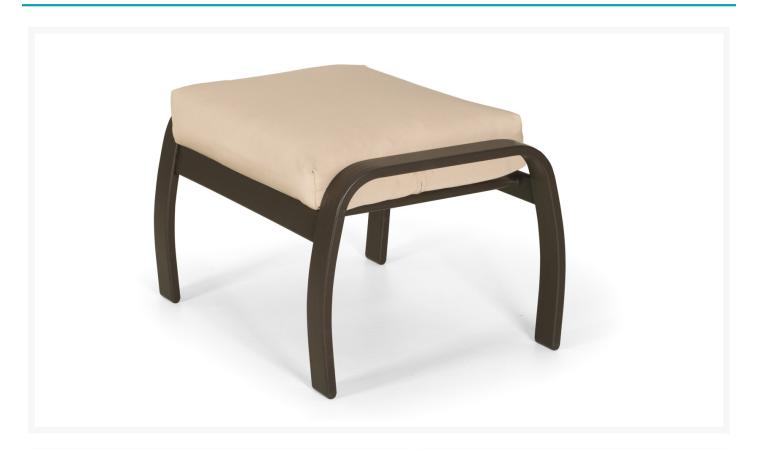

## Short Description

Belle Isle MGP/Aluminum Cushion Ottoman B000 by Telescope Casual

### Description

The Belle Isle MGP/Aluminum Cushion Ottoman (B000) by Telescope Casual You and your guests will be enchanted by this collection's sweeping angles and arcs. Its versatile, artful design and deep, plush cushions create the ultimate lounging experience, while sturdy, all-weather construction ensures lasting performance across the seasons. A durable powder-coated aluminum frame, all-weather cushions, and fade-resistant Sunbrella fabric are made to endure in any outdoor setting, rain or shine. Its modular frame design unifies each piece as a set, but also allows for standalone use.

#### Dimensions

- 25" W x 19" D x 18" H (8 lbs.)
- Seat Height: 18"