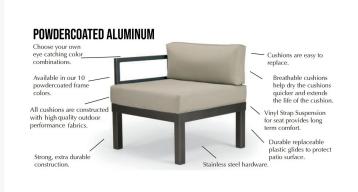

#### Features

- Powder-coated aluminum frame will not rust, peel, or crack
- Create different seating arrangements by attaching modular pieces together
- Includes high quality stainless steel hardware
- Outdoor cushions are comfortable and designed to drain quickly
- Cushions are made with Sunbrella fabric, which has a 5 year fade warranty and is easy to clean
- 100% acrylic fabric is solid color all the way through
- Made in the USA
- Aluminum frame can be recycled
- No Assembly Required

#### Warranty

The Telescope Casual warranty covers manufacturing defects; normal wear and tear is not included. With a little bit of care, your furniture will outlive the warranty by many years.

- Powder-coated aluminum frames and marine grade polymer frames are warranted to be free of structural failures or manufacturing defects for 15 years residential / 3 years commercial from the date of purchase.
- Wood furniture, cushions, slings and folding aluminum furniture are warranted to be free of manufacturing defects for 1 year from the date of purchase.
- Sunbrella ® fabric carries a 5 year fade warranty from the manufacturer.