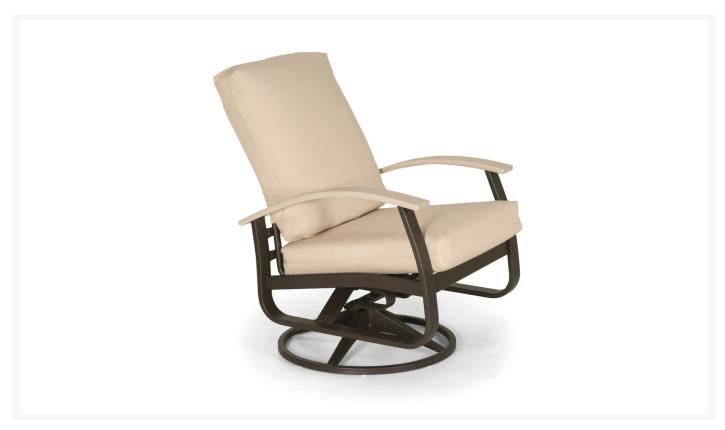

### **Short Description**

Belle Isle MGP/Aluminum Cushion Swivel Rocker B060 by Telescope Casual

## Description

The Belle Isle MGP/Aluminum Cushion Swivel Rocker (B060) by Telescope Casual You and your guests will be enchanted by this collection's sweeping angles and arcs. Its versatile, artful design and deep, plush cushions create the ultimate lounging experience, while sturdy, all-weather construction ensures lasting performance across the seasons. A durable powder-coated aluminum frame, all-weather cushions, and fade-resistant Sunbrella fabric are made to endure in any outdoor setting, rain or shine. Its modular frame design unifies each piece as a set, but also allows for standalone use.

#### **Features**

- Powder-coated aluminum frame will not rust, peel, or crack
- Create different seating arrangements by attaching modular pieces together
- Includes high quality stainless steel hardware
- Outdoor cushions are comfortable and designed to drain quickly
- Cushions are made with Sunbrella fabric, which has a 5 year fade warranty and is easy to clean
- 100% acrylic fabric is solid color all the way through
- Marine grade polymer (MGP) arm accents will not crack, rot, or separate; poly lumber is also impervious to water
- Synthetic lumber is solid color all the way through
- Smooth swivel rocking motion with 360 degree rotation
- Made in the USA
- MGP is made with more than 30% recycled resin and can be recycled