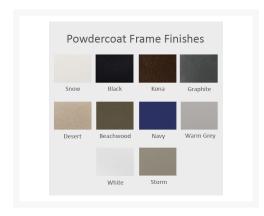

#### **Features**

- Powder-coated aluminum frame will not rust, peel, or crack
- Create different seating arrangements by attaching modular pieces together
- Includes high quality stainless steel hardware
- Outdoor cushions are comfortable and designed to drain quickly
- Cushions are made with Sunbrella fabric, which has a 5 year fade warranty and is easy to clean
- 100% acrylic fabric is solid color all the way through
- Marine grade polymer (MGP) arm accents will not crack, rot, or separate; poly lumber is also impervious to water
- Synthetic lumber is solid color all the way through
- Smooth swivel rocking motion with 360 degree rotation
- Made in the USA
- MGP is made with more than 30% recycled resin and can be recycled