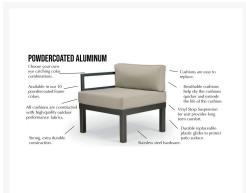

#### **Features**

- Powder-coated aluminum frame will not rust, peel, or crack
- Create different seating arrangements by attaching modular pieces together
- Includes high quality stainless steel hardware
- Outdoor cushions are comfortable and designed to drain quickly
- Cushions are made with Sunbrella fabric, which has a 5 year fade warranty and is easy to clean
- 100% acrylic fabric is solid color all the way through
- Marine grade polymer (MGP) arm accents will not crack, rot, or separate; poly lumber is also impervious to water
- Synthetic lumber is solid color all the way through
- Smooth swivel rocking motion with 360 degree rotation
- Made in the USA
- MGP is made with more than 30% recycled resin and can be recycled

#### Warranty

The Telescope Casual warranty covers manufacturing defects; normal wear and tear is not included. With a little bit of care, your furniture will outlive the warranty by many years.

- Powder-coated aluminum frames and marine grade polymer frames are warranted to be free of structural failures or manufacturing defects for 15 years residential / 1 year commercial from the date of purchase.
- Wood furniture, cushions, slings and folding aluminum furniture are warranted to be free of manufacturing defects for 1 year from the date of purchase.
- Sunbrella ® fabric carries a 5 year fade warranty from the manufacturer.