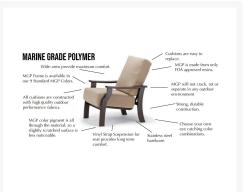

#### **Features**

- Powder-coated aluminum frame will not rust, peel, or crack
- Create different seating arrangements by attaching modular pieces together
- Includes high quality stainless steel hardware
- Outdoor cushions are comfortable and designed to drain quickly
- Cushions are made with Sunbrella fabric, which has a 5 year fade warranty and is easy to clean
- 100% acrylic fabric is solid color all the way through
- Marine grade polymer (MGP) arm accents will not crack, rot, or separate; poly lumber is also impervious to water
- Synthetic lumber is solid color all the way through
- Smooth swivel rocking motion with 360 degree rotation
- Made in the USA
- MGP is made with more than 30% recycled resin and can be recycled

#### Warranty

The Telescope Casual warranty covers manufacturing defects; normal wear and tear is not included. With a little bit of care, your furniture will outlive the warranty by many years.

- Powder-coated aluminum frames and marine grade polymer frames are warranted to be free of structural failures or manufacturing defects for 15 years residential / 1 year commercial from the date of purchase.
- Wood furniture, cushions, slings and folding aluminum furniture are warranted to be free of manufacturing defects for 1 year from the date of purchase.
- Sunbrella ® fabric carries a 5 year fade warranty from the manufacturer.