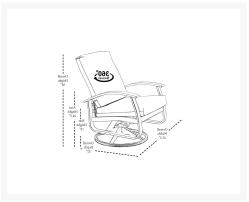

#### **Dimensions**

- 27.5" W x 32" D x 38" H (28.5 lbs.)
- Seat Height: 19"
- Arm Height: 24.5"