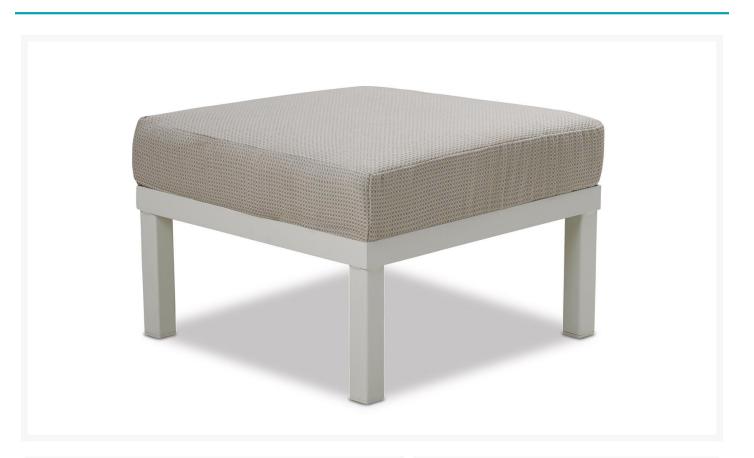

## Description

The Larssen Deep Cushion Ottoman (1L00) by Telescope Casual is undeniably modern in its sleek design, which is marked by slim framing and distinctly sharp lines. Its modular frame design unifies each piece as a set, but also allows for standalone use. Deep, plush cushions create the ultimate lounging experience, while sturdy, all-weather construction ensures lasting performance across the seasons. Its durable powder-coated aluminum frame, all-weather cushions, and fade-resistant Sunbrella fabric are made to endure in any outdoor setting, rain or shine. The Larsson Arm/End Section can be set up as either a right arm or left arm sectional piece.

Includes

• One (1) Larssen Deep Cushion Ottoman 1L00

Dimensions

- 28.5" W x 28.5" D x 19" H (16 lbs.)
- Seat Height: 19"

#### Features

- Powder-coated aluminum frame will not rust, peel, or crack
- Create different seating arrangements by attaching modular pieces together
- Includes high quality stainless steel hardware
- Outdoor cushions are comfortable and designed to drain quickly
- Cushions are made with Sunbrella fabric, which has a 5 year fade warranty and is easy to clean
- 100% acrylic fabric is solid color all the way through
- Made in the USA
- Aluminum frame can be recycled
- No Assembly Required