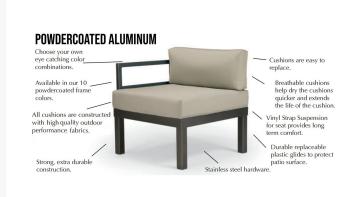

## Description

The Larssen Deep Cushion Ottoman (1L00) by Telescope Casual is undeniably modern in its sleek design, which is marked by slim framing and distinctly sharp lines. Its modular frame design unifies each piece as a set, but also allows for standalone use. Deep, plush cushions create the ultimate lounging experience, while sturdy, all-weather construction ensures lasting performance across the seasons. Its durable powder-coated aluminum frame, all-weather cushions, and fade-resistant Sunbrella fabric are made to endure in any outdoor setting, rain or shine. The Larsson Arm/End Section can be set up as either a right arm or left arm sectional piece.

#### Features

- Powder-coated aluminum frame will not rust, peel, or crack
- Create different seating arrangements by attaching modular pieces together
- Includes high quality stainless steel hardware
- Outdoor cushions are comfortable and designed to drain quickly
- Cushions are made with Sunbrella fabric, which has a 5 year fade warranty and is easy to clean
- 100% acrylic fabric is solid color all the way through
- Made in the USA
- Aluminum frame can be recycled
- No Assembly Required