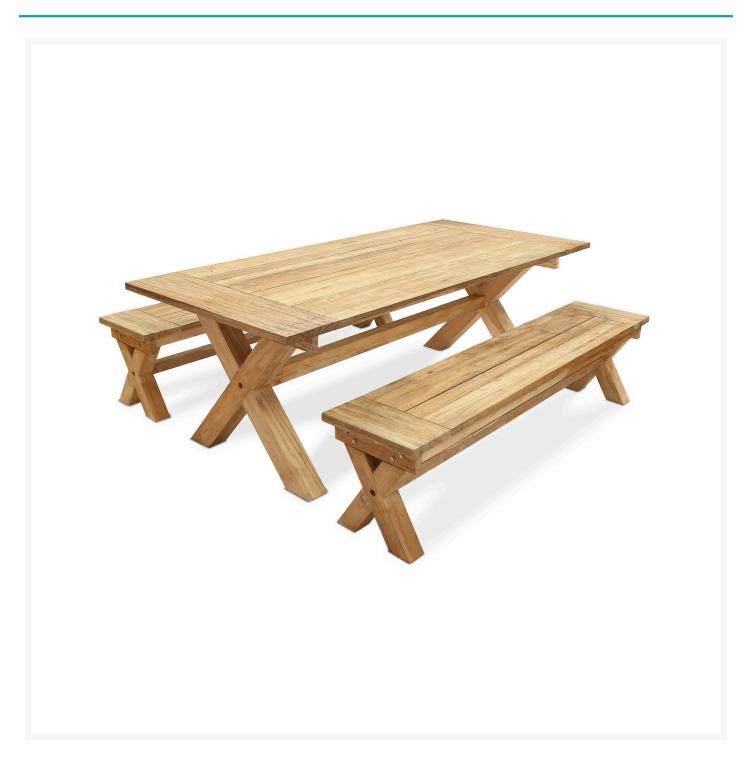

### Short Description

Fields 6 Seat Reclaimed Teak Dining Set w Benches FLD-TK-SET552 by Harmonia Living

### Description

The Fields 6 Seat Reclaimed Teak Dining Set w Benches (FLD-TK-SET552) by Harmonia Living is the result of true craftsmanship from organic material, designed with oversized legs and planks to create the perfect modern farmhouse look. Constructed with Grade A teak wood, that is naturally resistant to moisture, rotting,

#### Includes

- Two (2) Fields Dining Benches FLD-TK-74BNCH
- One (1) Fields Dining Table FLD-TK-86RCDT

#### Dimensions

- Fields Dining Table: 86.5"W x 39.5"D x 30"H (156 lbs.)
  - Frame Height: 30
  - Under Table Height: 29
- Fields Dining Bench: 15.75"W x 75"D x 17.25"H (71 lbs.)
  - Frame Height: 17.25
  - Seat Height (No Cushion): 17.25