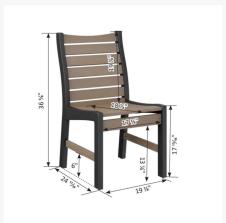

#### **Dimensions**

• Dining Table: 38"W x 38"D x 30.5"H (63 lbs.)

• Under Table Clearance: 27.75"

• Dining Chair: 19.88" W X 24.75" D X 36.5" H (24 lbs.)

• Seat Height (No Cushion): 17.9375"