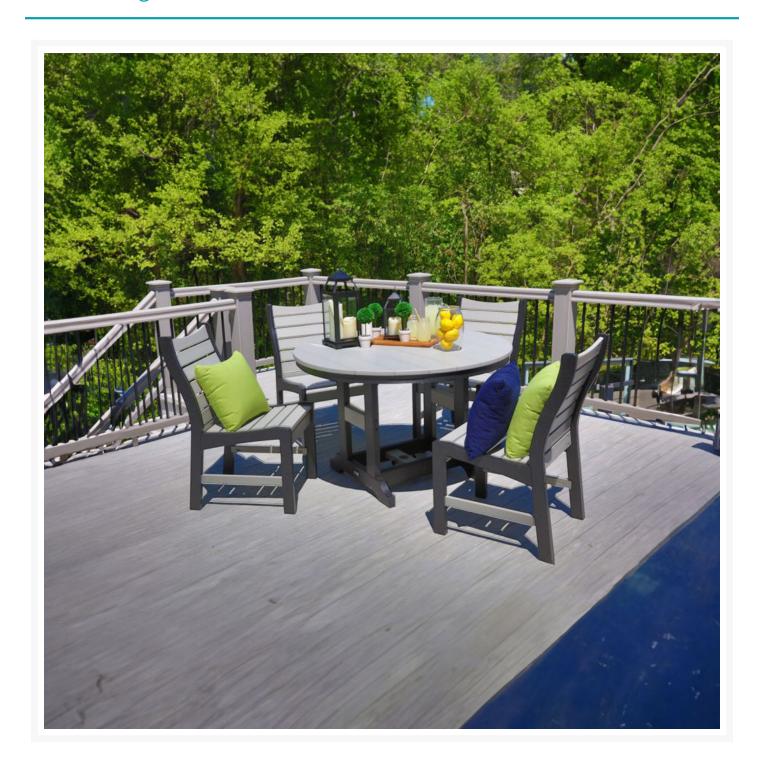

## **Short Description**

Bristol 4-Seat Round Dining Set

### Description

Offering the perfect blend of style and comfort, the Bristol 4-Seat Round Dining Set (BRISTOL-SET2) by Berlin Gardens makes an excellent pick for low-maintenance patio seating. Bristol's curved, contoured back and mid-century modern frame design give it a unique visual appeal, while sturdy, all-weather construction ensures lasting performance across the seasons. Whether you're looking for a refreshing pop of color, relaxing earth tones or minimalist basics for your next patio upgrade, this deck chair collection is sure to impress at your next gathering. Constructed with PolyTuf™ Lumber, one of the highest grades of poly lumber

#### Includes

- Four (4) Bristol Dining Chairs BDC2037
- One (1) Garden Classic 38" Round Dining Table GCRT0038D

#### **Dimensions**

• Dining Table: 38"W x 38"D x 30.5"H (63 lbs.)

• Under Table Clearance: 27.75"

• Dining Chair: 19.88" W X 24.75" D X 36.5" H (24 lbs.)

• Seat Height (No Cushion): 17.9375"