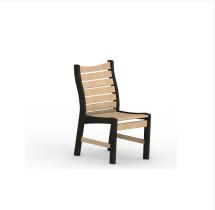

#### Includes

- Four (4) Bristol Dining Chairs BDC2037
- One (1) Garden Classic 38" Round Dining Table GCRT0038D

#### **Dimensions**

• Dining Table: 38"W x 38"D x 30.5"H (63 lbs.)

• Under Table Clearance: 27.75"

• Dining Chair: 19.88" W X 24.75" D X 36.5" H (24 lbs.)

• Seat Height (No Cushion): 17.9375"