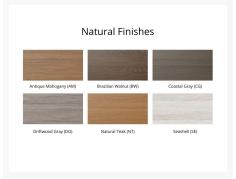

### Description

Offering the perfect blend of style and comfort, the Bristol 4-Seat Round Dining Set (BRISTOL-SET2) by Berlin Gardens makes an excellent pick for low-maintenance patio seating. Bristol's curved, contoured back and mid-century modern frame design give it a unique visual appeal, while sturdy, all-weather construction ensures lasting performance across the seasons. Whether you're looking for a refreshing pop of color, relaxing earth tones or minimalist basics for your next patio upgrade, this deck chair collection is sure to impress at your next gathering. Constructed with PolyTuf™ Lumber, one of the highest grades of poly lumber

#### **Features**

- PolyTuf™ Lumber is dense, durable and virtually maintenance free
- Unlike natural wood, poly lumber won't crack, fade or rot over time
- Built to withstand a range of climates, including hot sun, snowy winters, and strong coastal winds
- High Density Polyethylene (HDPE) lumber manufactured using 95% recycled plastic
- UV protectant and color infused into the lumber; no painting or waterproofing needed
- BPA free and Amish made in the USA
- Center table hole fits umbrellas up to 1.5" diameter; a matching composite cap covers the hole when an umbrella is not used
- Recommended umbrella size: 5' 6' with a 50 lb. umbrella base
- Chrome-plated stainless steel fasteners and aluminum support pieces are corrosion resistant
- Frames are easy to clean; simply spray off with a hose
- Assembly required