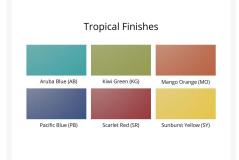

### Description

Offering the perfect blend of style and comfort, the Bristol 4-Seat Round Dining Set (BRISTOL-SET2) by Berlin Gardens makes an excellent pick for low-maintenance patio seating. Bristol's curved, contoured back and mid-century modern frame design give it a unique visual appeal, while sturdy, all-weather construction ensures lasting performance across the seasons. Whether you're looking for a refreshing pop of color, relaxing earth tones or minimalist basics for your next patio upgrade, this deck chair collection is sure to impress at your next gathering. Constructed with PolyTuf™ Lumber, one of the highest grades of poly lumber

#### **Features**

- PolyTuf™ Lumber is dense, durable and virtually maintenance free
- Unlike natural wood, poly lumber won't crack, fade or rot over time
- Built to withstand a range of climates, including hot sun, snowy winters, and strong coastal winds
- High Density Polyethylene (HDPE) lumber manufactured using 95% recycled plastic
- UV protectant and color infused into the lumber; no painting or waterproofing needed
- BPA free and Amish made in the USA
- Center table hole fits umbrellas up to 1.5" diameter; a matching composite cap covers the hole when an umbrella is not used
- Recommended umbrella size: 5' 6' with a 50 lb. umbrella base
- Chrome-plated stainless steel fasteners and aluminum support pieces are corrosion resistant
- Frames are easy to clean; simply spray off with a hose
- Assembly required