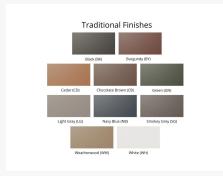

### Description

Offering the perfect blend of style and comfort, the Bristol 4-Seat Round Dining Set (BRISTOL-SET2) by Berlin Gardens makes an excellent pick for low-maintenance patio seating. Bristol's curved, contoured back and mid-century modern frame design give it a unique visual appeal, while sturdy, all-weather construction ensures lasting performance across the seasons. Whether you're looking for a refreshing pop of color, relaxing earth tones or minimalist basics for your next patio upgrade, this deck chair collection is sure to impress at your next gathering. Constructed with PolyTuf™ Lumber, one of the highest grades of poly lumber

#### **Features**

- PolyTuf™ Lumber is dense, durable and virtually maintenance free
- Unlike natural wood, poly lumber won't crack, fade or rot over time
- Built to withstand a range of climates, including hot sun, snowy winters, and strong coastal winds
- High Density Polyethylene (HDPE) lumber manufactured using 95% recycled plastic
- UV protectant and color infused into the lumber; no painting or waterproofing needed
- BPA free and Amish made in the USA
- Center table hole fits umbrellas up to 1.5" diameter; a matching composite cap covers the hole when an umbrella is not used
- Recommended umbrella size: 5' 6' with a 50 lb. umbrella base
- Chrome-plated stainless steel fasteners and aluminum support pieces are corrosion resistant
- Frames are easy to clean; simply spray off with a hose
- Assembly required