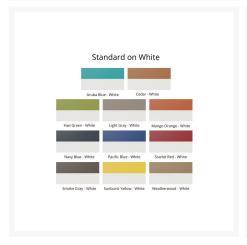

### Description

Offering the perfect blend of style and comfort, the Bristol 4-Seat Round Dining Set (BRISTOL-SET2) by Berlin Gardens makes an excellent pick for low-maintenance patio seating. Bristol's curved, contoured back and mid-century modern frame design give it a unique visual appeal, while sturdy, all-weather construction ensures lasting performance across the seasons. Whether you're looking for a refreshing pop of color, relaxing earth tones or minimalist basics for your next patio upgrade, this deck chair collection is sure to impress at your next gathering. Constructed with PolyTuf™ Lumber, one of the highest grades of poly lumber

#### **Features**

- PolyTuf™ Lumber is dense, durable and virtually maintenance free
- Unlike natural wood, poly lumber won't crack, fade or rot over time
- Built to withstand a range of climates, including hot sun, snowy winters, and strong coastal winds
- High Density Polyethylene (HDPE) lumber manufactured using 95% recycled plastic
- UV protectant and color infused into the lumber; no painting or waterproofing needed
- BPA free and Amish made in the USA
- Center table hole fits umbrellas up to 1.5" diameter; a matching composite cap covers the hole when an umbrella is not used
- Recommended umbrella size: 5' 6' with a 50 lb. umbrella base
- Chrome-plated stainless steel fasteners and aluminum support pieces are corrosion resistant
- Frames are easy to clean; simply spray off with a hose
- Assembly required