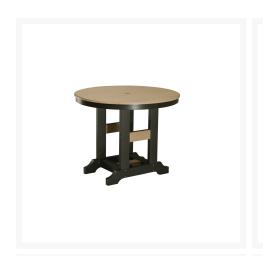

#### Includes

- Four (4) Bristol Dining Chairs BDC2037
- One (1) Garden Classic 38" Round Dining Table GCRT0038D

#### **Dimensions**

• Dining Table: 38"W x 38"D x 30.5"H (63 lbs.)

• Under Table Clearance: 27.75"

• Dining Chair: 19.88" W X 24.75" D X 36.5" H (24 lbs.)

• Seat Height (No Cushion): 17.9375"