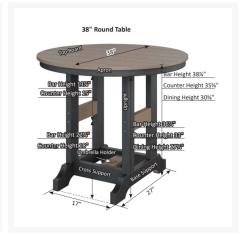

#### **Dimensions**

• Dining Table: 38"W x 38"D x 30.5"H (63 lbs.)

• Under Table Clearance: 27.75"

• Dining Chair: 19.88" W X 24.75" D X 36.5" H (24 lbs.)

• Seat Height (No Cushion): 17.9375"