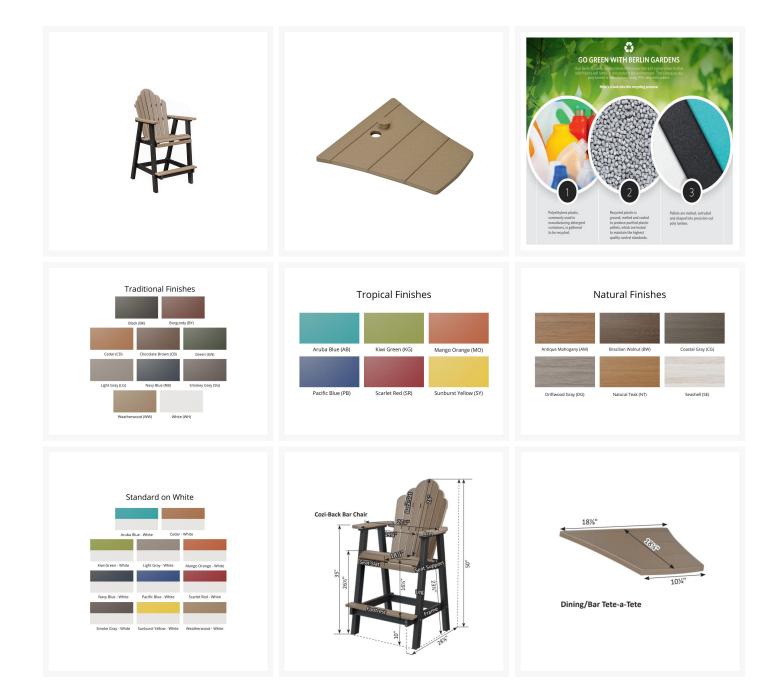

#### Includes

- Two (2) Cozi Back Bar Chairs PZBC2135
- One (1) Dining/Bar Chair Tete-a-Tete DTAT1819

#### Dimensions

- Bar Chair: 27.5"W x 29"D x 50"H (52 lbs.)
- Arm Height: 35"
- Seat Height (No Cushion): This chair has a sloped seat; it's 23.5" in the front, 26.5" in the back
- Recommended space between seat and table is 10" 12" for leg clearance
- Tete-a-Tete: 18.5" W x 18.5" D x 19" W (12 lbs.)

#### Features

- PolyTuf<sup>™</sup> Lumber is dense, durable and virtually maintenance free
- Unlike natural wood, poly lumber won't crack, fade or rot over time
- Built to withstand a range of climates, including hot sun, snowy winters, and strong coastal winds
- High Density Polyethylene (HDPE) lumber manufactured using 95% recycled plastic
- UV protectant and color infused into the lumber; no painting or waterproofing needed
- BPA free and Amish made in the USA
- Chrome-plated stainless steel fasteners and aluminum support pieces are corrosion resistant
- Frames are easy to clean; simply spray off with a hose
- Assembly required