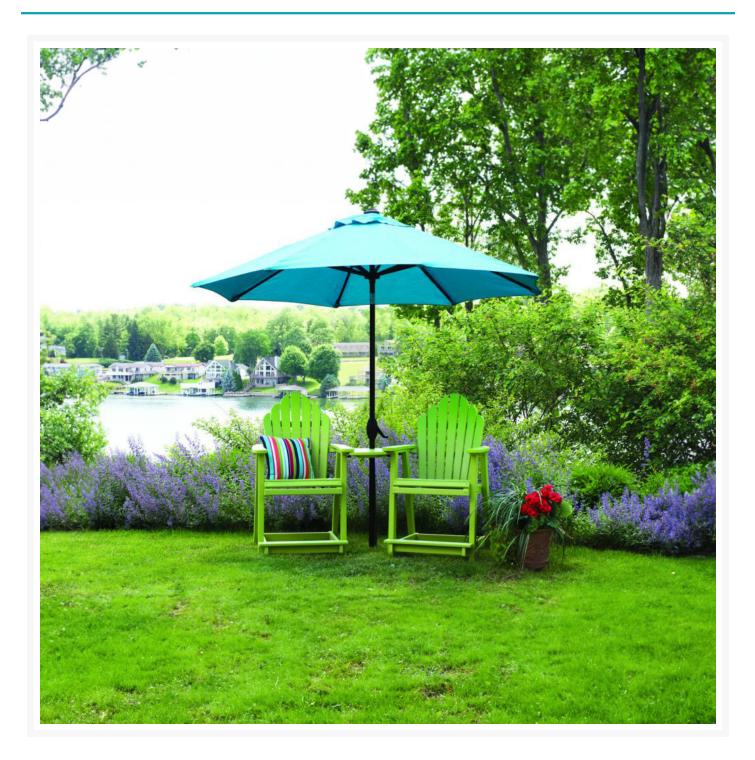

### Short Description

Cozi Back 2-Seat Bar Set w/ Tete-a-Tete

## Description

The Cozi Back 2-Seat Bar Set w/ Tete-a-Tete (COZI-SET5) by Berlin Gardens will make you want to sit and stay a while. This collection's uniquely sculpted back and gently flared frame design give it a unique visual appeal, while sturdy, all-weather construction ensures lasting performance across the seasons. Whether you're looking for a refreshing pop of color, relaxing earth tones or minimalist basics for your next patio upgrade, this deck chair collection is sure to impress at your next gathering. Constructed with PolyTuf™ Lumber, one of the highest grades of poly lumber on the market, this set is guaranteed to last.

#### Includes

- Two (2) Cozi Back Bar Chairs PZBC2135
- One (1) Dining/Bar Chair Tete-a-Tete DTAT1819

#### Dimensions

- Bar Chair: 27.5"W x 29"D x 50"H (52 lbs.)
- Arm Height: 35"
- Seat Height (No Cushion): This chair has a sloped seat; it's 23.5" in the front, 26.5" in the back
- Recommended space between seat and table is 10" 12" for leg clearance
- Tete-a-Tete: 18.5" W x 18.5" D x 19" W (12 lbs.)