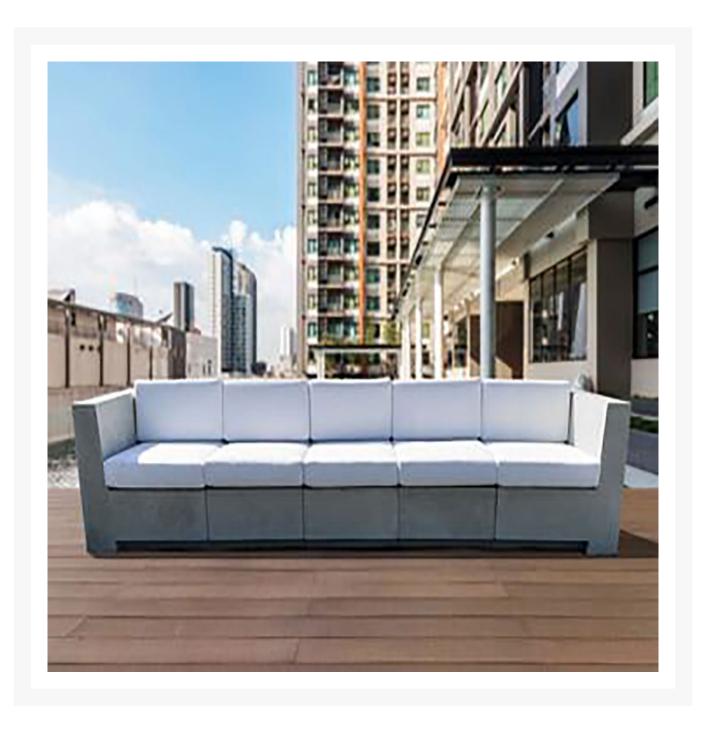

## **Short Description**

Divano End Chair Section PHDIV4 by Prism Hardscapes

## Description

Made for use with Hospitality Collection fire tables and bowls, the Divano End Chair Section (PHDIV4) by Prism Hardscapes is the perfect statement piece for your new outdoor lounge. Designed specially for use in hospitality settings, this outdoor deep seating collection combines the latest architectural trends with top-

quality design for commercial quality performance and appeal. This chair's plush, all-weather cushions will keep guests comfortable, while a strong Glass Fiber Reinforced Concrete (GFRC) frame ensures low-maintenance durability across all seasons, rain or shine. Each Divano chair is handcrafted using Prism Hardscapes' custom patina finishing process, which guarantees a one-of-a-kind creation with subtle variation. Enjoy this chair on its own, or pair it with the other sectional pieces for a full set!

#### **Features**

| Manufacturer     | Prism Hardscapes                                                                |
|------------------|---------------------------------------------------------------------------------|
| Sku              | PHDIV4                                                                          |
| Dimensions       | 31.875" W x 31.875" D x 31.5" H, Seat Height (No Cushion): 14", Seat Depth: 25" |
| Frame Material   | Glass Fiber Reinforced Concrete                                                 |
| Available Colors | Ebony, Natural, Pewter                                                          |
| Warranty         | 2 Years                                                                         |