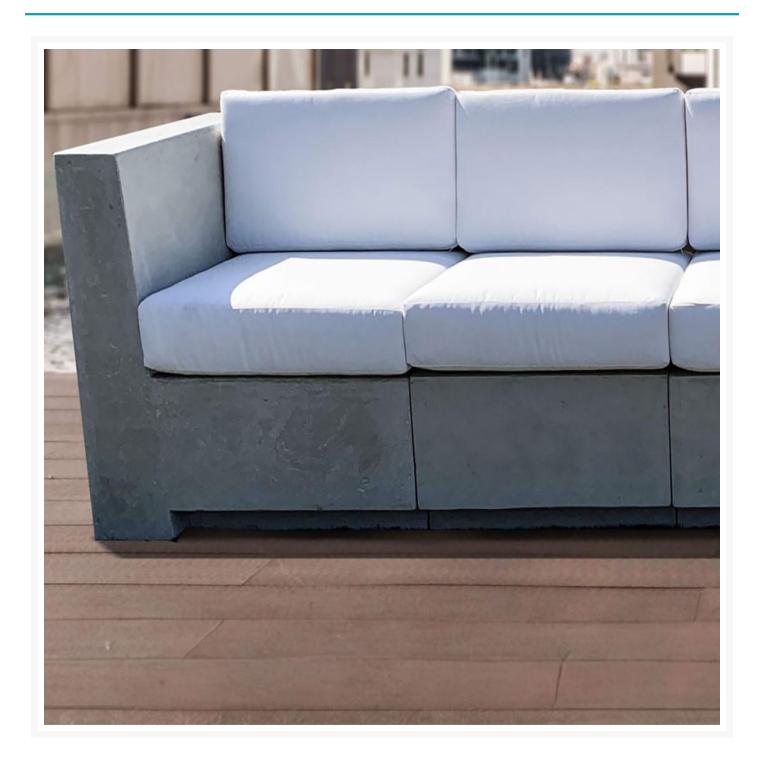

## **Short Description**

Divano End Chair Section PHDIV4 by Prism Hardscapes

## Description

Made for use with Hospitality Collection fire tables and bowls, the Divano End Chair Section (PHDIV4) by Prism Hardscapes is the perfect statement piece for your new outdoor lounge. Designed specially for use in hospitality settings, this outdoor deep seating collection combines the latest architectural trends with top-

quality design for commercial quality performance and appeal. This chair's plush, all-weather cushions will keep guests comfortable, while a strong Glass Fiber Reinforced Concrete (GFRC) frame ensures low-maintenance durability across all seasons, rain or shine. Each Divano chair is handcrafted using Prism Hardscapes' custom patina finishing process, which guarantees a one-of-a-kind creation with subtle variation. Enjoy this chair on its own, or pair it with the other sectional pieces for a full set!

#### **Features**

| Manufacturer     | Prism Hardscapes                                                                |
|------------------|---------------------------------------------------------------------------------|
| Sku              | PHDIV4                                                                          |
| Dimensions       | 31.875" W x 31.875" D x 31.5" H, Seat Height (No Cushion): 14", Seat Depth: 25" |
| Frame Material   | Glass Fiber Reinforced Concrete                                                 |
| Available Colors | Ebony, Natural, Pewter                                                          |
| Warranty         | 2 Years                                                                         |