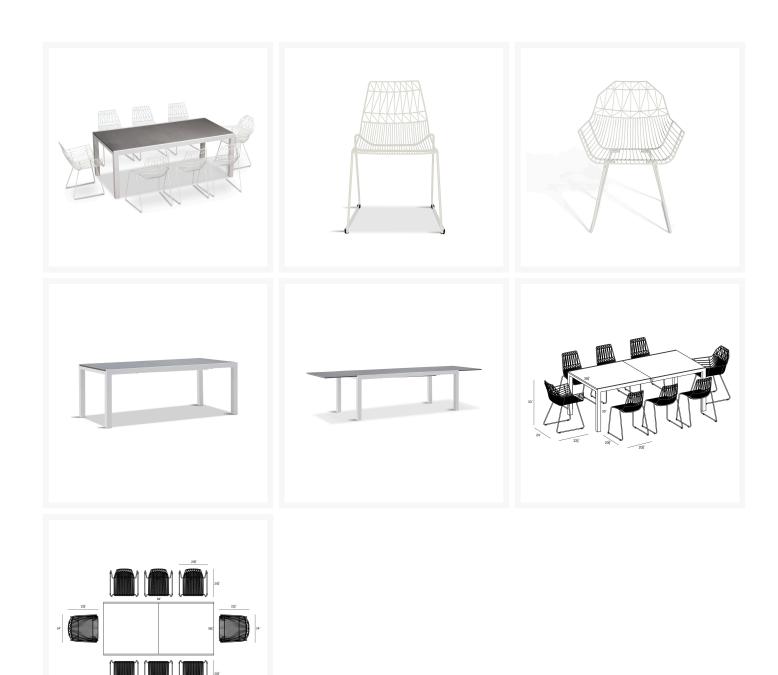

#### Includes

- Six (6) Ace Dining Side Chairs HL-ACE-DSC-MW
- Two (2) Ace Dining Arm Chairs HL-ACE-DAC-MW
- One (1) Spread Extendable Dining Table HL-SP-WT-EXTDT-CON

#### **Dimensions**

- Ace Dining Arm Chair: 24"W x 22.5"D x 33"H (16 lbs.)
  - Frame Height: 33
  - o Seat Height (No Cushion): 18.5
  - Back Height: 14.5Arm Height: 25.5
- Spread Dining Table: 82 126"W x 39.25"D x 30"H (110 lbs.)
  - Frame Height: 30
  - Under Table Height: 26.5

### **Features**

- Fully welded steel frame offers incredible strength and stability.
- Electrophoretically Deposited Primer (EDP) undercoat and top layer powder coat add extra durability, style and corrosion resistance.
- Commercial grade construction intended for regular indoor or outdoor use.
- Chairs contoured for comfort without a cushion.
- Vibrant Non-Gloss Powder coat Finish.
- Durable, rust proof frames made from thick gauge aluminum with a high-quality powder coated finish that is appropriate for residential and commercial settings.
- Scratch resistant proprietary Al-Stone top with a concrete look.
- Easy and durable extension mechanism, simply pull apart the table from both sides and flip the extension leaf into place where it will stay put with magnetic hardware.
- Stackable design makes storage and transportation easy.
- Chairs do not require assembly, table requires assembly