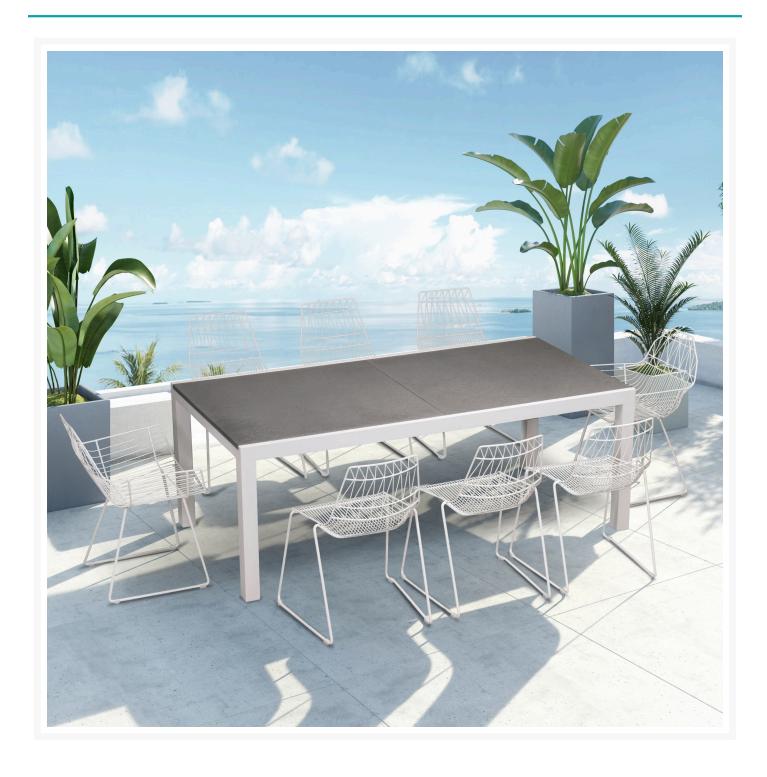

# **Short Description**

Ace 9 Piece Extendable Dining Set - Matte White HL-ACE-9EDS-SPWTC-MW by Harmonia Living

# Description

The Ace 9 Piece Extendable Dining Set - Matte White (HL-ACE-9EDS-SPWTC-MW) by Harmonia Living offers mid-century style with durable, modern-day construction. Born from a fully welded, powder-coated steel frame, this chair is built to last in any climate. Its carefully contoured design allows you to enjoy stylish,

comfortable seating without a cushion. With a geometric, open-air style, sturdy build, and stackable design, these chairs are a brand favorite! The chairs are paired with the Spread Table, which boasts modern lines and durable, low-maintenance materials. Its fully-welded aluminum frames are treated with a powder-coated finish to ensure lasting performance across the seasons. Al-Stone is made from rust-proof aluminum with a heat and vacuum applied laminate that is incredibly realistic and scratch resistant. The table features one extension leaf that rotates into place during use or for easy storage under the table when not in use, and can easily be operated by one person. This patio dining table seats up to 12 when extended and 8 when not extended making it a flexible outdoor dining table for entertaining. Harmonia Living can be tailored to both Residential and Commercial settings and is committed to delivering exceptional furnishings to your outdoor space.

#### Includes

- Six (6) Ace Dining Side Chairs HL-ACE-DSC-MW
- Two (2) Ace Dining Arm Chairs HL-ACE-DAC-MW
- One (1) Spread Extendable Dining Table HL-SP-WT-EXTDT-CON

#### **Dimensions**

- Ace Dining Arm Chair: 24"W x 22.5"D x 33"H (16 lbs.)
  - Frame Height: 33
  - o Seat Height (No Cushion): 18.5
  - Back Height: 14.5Arm Height: 25.5
- Spread Dining Table: 82 126"W x 39.25"D x 30"H (110 lbs.)
  - Frame Height: 30
  - Under Table Height: 26.5