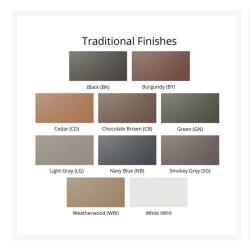

2161 Hancock St

San Diego, CA 92110

Phone: 1-888-947-4449

# **Product Images**











# **Short Description**

Rectangular Coffee Table RTCT2921

# Description

Add the Rectangular Coffee Table (RTCT2921) by Berlin Gardens to your patio collection for even more style and convenience! Its clean edges and versatile frame design give it a unique visual appeal, while sturdy, all-weather construction ensures lasting performance across the seasons. Whether you're looking for a refreshing pop of color, relaxing earth tones or minimalist basics for your next patio upgrade, this buffet table is sure to impress at your next gathering. Constructed with PolyTuf™ Lumber, one of the highest grades of poly lumber on the market, this piece is guaranteed to last.

#### Includes

• One (1) Rectangular Coffee Table RTCT2921

### **Dimensions**

• 29.5" L x 21" D x 18" H (31 lbs.)

##