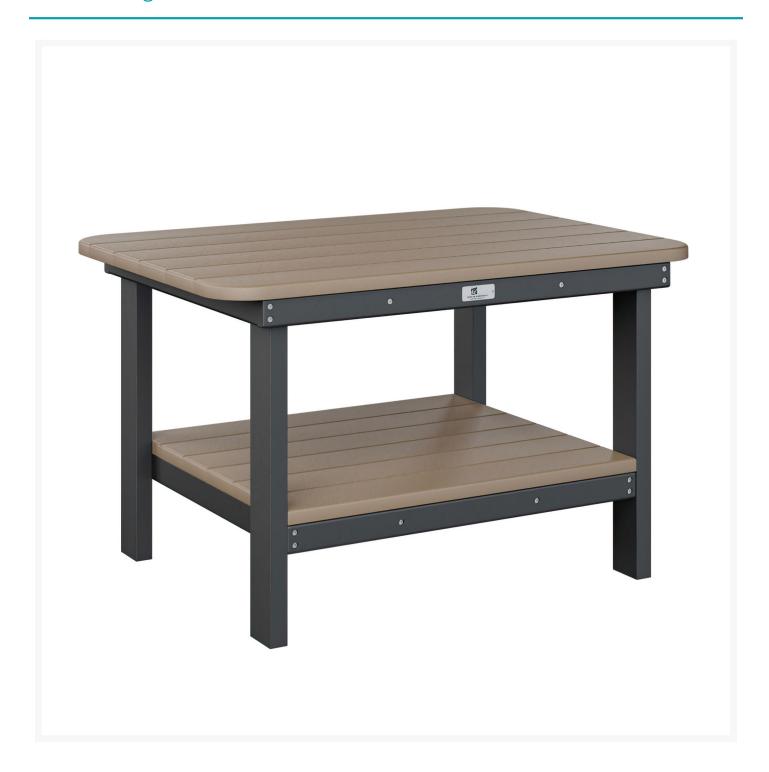

# **Short Description**

Rectangular Coffee Table RTCT2921

# Description

Add the Rectangular Coffee Table (RTCT2921) by Berlin Gardens to your patio collection for even more style and convenience! Its clean edges and versatile frame design give it a unique visual appeal, while sturdy, all-weather construction ensures lasting performance across the seasons. Whether you're looking for a refreshing pop of color, relaxing earth tones or minimalist basics for your next patio upgrade, this buffet table is sure to impress at your next gathering. Constructed with PolyTuf™ Lumber, one of the highest grades of poly lumber on the market, this piece is guaranteed to last.

### **Dimensions**

• 29.5" L x 21" D x 18" H (31 lbs.)