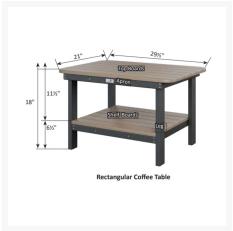

2161 Hancock St

San Diego, CA 92110

Phone: 1-888-947-4449

# **Product Images**











# **Short Description**

Rectangular Coffee Table RTCT2921

# Description

Add the Rectangular Coffee Table (RTCT2921) by Berlin Gardens to your patio collection for even more style and convenience! Its clean edges and versatile frame design give it a unique visual appeal, while sturdy, all-weather construction ensures lasting performance across the seasons. Whether you're looking for a refreshing pop of color, relaxing earth tones or minimalist basics for your next patio upgrade, this buffet table is sure to impress at your next gathering. Constructed with PolyTuf™ Lumber, one of the highest grades of poly lumber on the market, this piece is guaranteed to last.

#### Includes

• One (1) Rectangular Coffee Table RTCT2921

### **Dimensions**

• 29.5" L x 21" D x 18" H (31 lbs.)

## **Feat