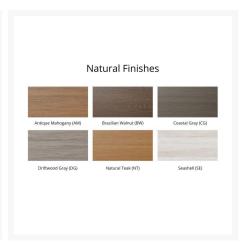

2161 Hancock St

San Diego, CA 92110

Phone: 1-888-947-4449

# **Product Images**











# **Short Description**

Rectangular Coffee Table RTCT2921

# Description

Add the Rectangular Coffee Table (RTCT2921) by Berlin Gardens to your patio collection for even more style and convenience! Its clean edges and versatile frame design give it a unique visual appeal, while sturdy, all-weather construction ensures lasting performance across the seasons. Whether you're looking for a refreshing pop of color, relaxing earth tones or minimalist basics for your next patio upgrade, this buffet table is sure to impress at your next gathering. Constructed with PolyTuf™ Lumber, one of the highest grades of poly lumber on the market, this piece is guaranteed to last.

#### Includes

• One (1) Rectangular Coffee Table RTCT2921

### **Dimensions**

• 29.5" L x 21" D x 18" H (31 lbs.)

## **Fe