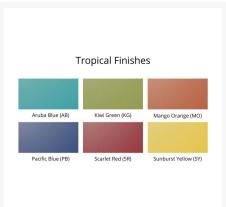

2161 Hancock St

San Diego, CA 92110

Phone: 1-888-947-4449

# **Product Images**











# **Short Description**

Rectangular Coffee Table RTCT2921

# Description

Add the Rectangular Coffee Table (RTCT2921) by Berlin Gardens to your patio collection for even more style and convenience! Its clean edges and versatile frame design give it a unique visual appeal, while sturdy, all-weather construction ensures lasting performance across the seasons. Whether you're looking for a refreshing pop of color, relaxing earth tones or minimalist basics for your next patio upgrade, this buffet table is sure to impress at your next gathering. Constructed with PolyTuf™ Lumber, one of the highest grades of poly lumber on the market, this piece is guaranteed to last.

#### Includes

• One (1) Rectangular Coffee Table RTCT2921

### **Dimensions**

• 29.5" L x 21" D x 18" H (31 lbs.)

## **