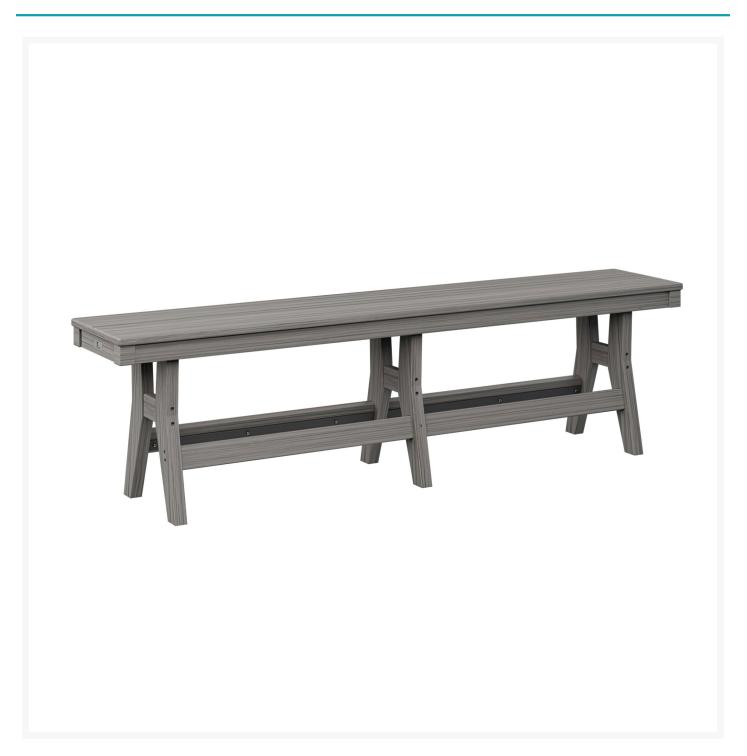

## Short Description

Harbor 66" Counter Bench HB6623C

## Description

If you're looking for a low-maintenance, long-lasting patio dining furniture, the Harbor 66" Counter Bench (HB6623C) by Berlin Gardens is for you! Harbor's clean, transitional look and versatile frame design give it a unique visual appeal, while sturdy, all-weather construction ensures lasting performance across the seasons. Whether you're looking for a refreshing pop of color, relaxing earth tones or minimalist basics for your next patio upgrade, this outdoor dining collection is sure to impress at your next gathering. Constructed with PolyTuf™ Lumber, one of the highest grades of poly lumber on the market, this piece is guaranteed to last.

#### Dimensions

- 14.75" W X 66" L X 22.5" H (48 lbs.)
- Seat Height (No Cushion): 22.5