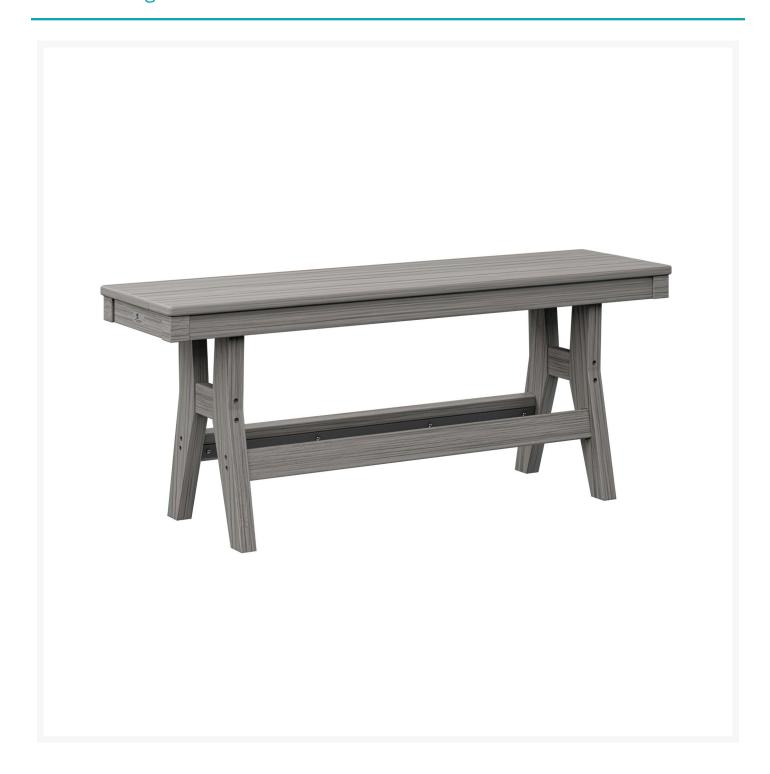

# **Short Description**

Harbor 44" Counter Bench HB4423C

### Description

If you're looking for a low-maintenance, long-lasting patio dining furniture, the Harbor 44" Counter Bench (HB4423C) by Berlin Gardens is for you! Harbor's clean, transitional look and versatile frame design give it a unique visual appeal, while sturdy, all-weather construction ensures lasting performance across the seasons. Whether you're looking for a refreshing pop of color, relaxing earth tones or minimalist basics for your next patio upgrade, this outdoor dining collection is sure to impress at your next gathering. Constructed with PolyTuf™ Lumber, one of the highest grades of poly lumber on the market, this piece is guaranteed to last.

#### **Dimensions**

- 14.75" W X 44" L X 22.5" H (32 lbs.)
- Seat Height (No Cushion): 22.5