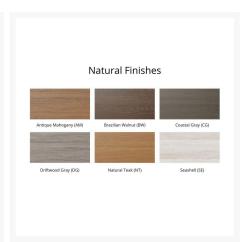

### Description

If you're looking for a low-maintenance, long-lasting patio dining furniture, the Harbor 44" Counter Bench (HB4423C) by Berlin Gardens is for you! Harbor's clean, transitional look and versatile frame design give it a unique visual appeal, while sturdy, all-weather construction ensures lasting performance across the seasons. Whether you're looking for a refreshing pop of color, relaxing earth tones or minimalist basics for your next patio upgrade, this outdoor dining collection is sure to impress at your next gathering. Constructed with PolyTuf™ Lumber, one of the highest grades of poly lumber on the market, this piece is guaranteed to last.

#### **Features**

- PolyTuf™ Lumber is dense, durable and virtually maintenance free
- Unlike natural wood, poly lumber won't crack, fade or rot over time
- Built to withstand a range of climates, including hot sun, snowy winters, and strong coastal winds
- High Density Polyethylene (HDPE) lumber manufactured using 95% recycled plastic
- UV protectant and color infused into the lumber; no painting or waterproofing needed
- BPA free and Amish made in the USA
- Chrome-plated stainless steel fasteners and aluminum support pieces are corrosion resistant
- Frame is easy to clean; simply spray off with a hose
- Some assembly required