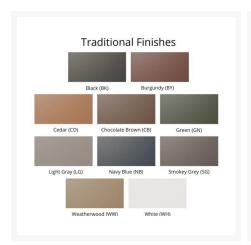

### Description

If you're looking for a low-maintenance, long-lasting patio dining furniture, the Harbor 44" Counter Bench (HB4423C) by Berlin Gardens is for you! Harbor's clean, transitional look and versatile frame design give it a unique visual appeal, while sturdy, all-weather construction ensures lasting performance across the seasons. Whether you're looking for a refreshing pop of color, relaxing earth tones or minimalist basics for your next patio upgrade, this outdoor dining collection is sure to impress at your next gathering. Constructed with PolyTuf™ Lumber, one of the highest grades of poly lumber on the market, this piece is guaranteed to last.

#### **Features**

- PolyTuf™ Lumber is dense, durable and virtually maintenance free
- Unlike natural wood, poly lumber won't crack, fade or rot over time
- Built to withstand a range of climates, including hot sun, snowy winters, and strong coastal winds
- High Density Polyethylene (HDPE) lumber manufactured using 95% recycled plastic
- UV protectant and color infused into the lumber; no painting or waterproofing needed
- BPA free and Amish made in the USA
- Chrome-plated stainless steel fasteners and aluminum support pieces are corrosion resistant
- Frame is easy to clean; simply spray off with a hose
- Some assembly required