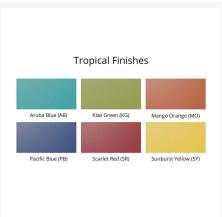

### Description

If you're looking for a low-maintenance, long-lasting patio dining furniture, the Harbor 44" Counter Bench (HB4423C) by Berlin Gardens is for you! Harbor's clean, transitional look and versatile frame design give it a unique visual appeal, while sturdy, all-weather construction ensures lasting performance across the seasons. Whether you're looking for a refreshing pop of color, relaxing earth tones or minimalist basics for your next patio upgrade, this outdoor dining collection is sure to impress at your next gathering. Constructed with PolyTuf™ Lumber, one of the highest grades of poly lumber on the market, this piece is guaranteed to last.

#### **Features**

- PolyTuf™ Lumber is dense, durable and virtually maintenance free
- Unlike natural wood, poly lumber won't crack, fade or rot over time
- Built to withstand a range of climates, including hot sun, snowy winters, and strong coastal winds
- High Density Polyethylene (HDPE) lumber manufactured using 95% recycled plastic
- UV protectant and color infused into the lumber; no painting or waterproofing needed
- BPA free and Amish made in the USA
- Chrome-plated stainless steel fasteners and aluminum support pieces are corrosion resistant
- Frame is easy to clean; simply spray off with a hose
- Some assembly required