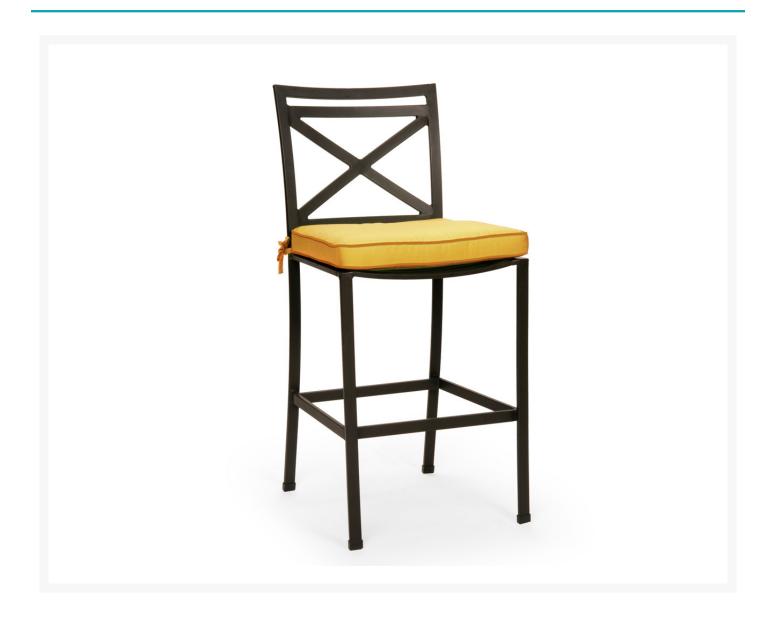

## **Short Description**

Add a touch of European flair to your outdoor bar area with our San Michelle Bar Chair (710-17BH) by Caluco.

## Description

Add a touch of European flair to your outdoor bar area with our San Michelle Bar Chair (710-17BH) by Caluco. The sleek lines and refined curves of this extruded aluminum bar chair gives it a look that is pleasantly casual, with an ability to transform into something elegant with its plush Sunbrella cushion! A criss-cross seat back design and powder-coated Charcoal Gray finish gives it a great, modern look that will enhance any outdoor setting.

#### **Dimensions**

• Bar Chair: 22"W x 24"D x 49"H (78 lbs.)

• Seat Height: 30"

• Cushion Thickness: 2"

#### **Features**

- Made by Caluco
- Charcoal finish
- Fully welded extruded aluminum frame
- Double-wrapped foam cushions
- Sunbrella® cushion covers
- Optional cover made from Surlast fabric
- No assembly required