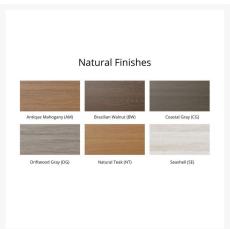

## Description

If you're looking for a low-maintenance, long-lasting patio dining furniture, the Harbor 44" Dining Bench (HB4418D) by Berlin Gardens is for you! Harbor's clean, transitional look and versatile frame design give it a unique visual appeal, while sturdy, all-weather construction ensures lasting performance across the seasons. Whether you're looking for a refreshing pop of color, relaxing earth tones or minimalist basics for your next patio upgrade, this outdoor dining collection is sure to impress at your next gathering. Constructed with PolyTuf™ Lumber, one of the highest grades of poly lumber on the market, this piece is guaranteed to last.