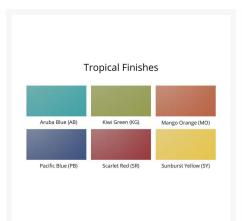

## Description

If you're looking for a low-maintenance, long-lasting patio dining furniture, the Harbor 44" Dining Bench (HB4418D) by Berlin Gardens is for you! Harbor's clean, transitional look and versatile frame design give it a unique visual appeal, while sturdy, all-weather construction ensures lasting performance across the seasons. Whether you're looking for a refreshing pop of color, relaxing earth tones or minimalist basics for your next patio upgrade, this outdoor dining collection is sure to impress at your next gathering. Constructed with PolyTuf™ Lumber, one of the highest grades of poly lumber on the market, this piece is guaranteed to last.