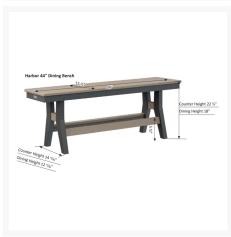

## **Short Description**

Harbor 44" Dining Bench HB4418D

#### **Dimensions**

- 12.5" W X 44" L X 18" H (31 lbs.)
- Seat Height (No Cushion): 18"