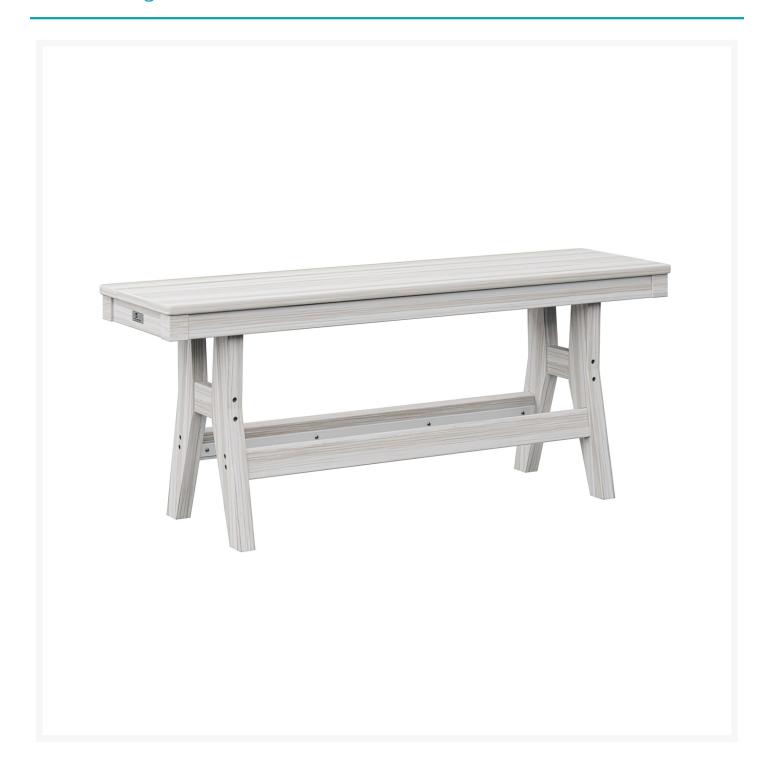

## **Short Description**

Harbor 44" Dining Bench HB4418D

## Description

If you're looking for a low-maintenance, long-lasting patio dining furniture, the Harbor 44" Dining Bench (HB4418D) by Berlin Gardens is for you! Harbor's clean, transitional look and versatile frame design give it a unique visual appeal, while sturdy, all-weather construction ensures lasting performance across the seasons. Whether you're looking for a refreshing pop of color, relaxing earth tones or minimalist basics for your next patio upgrade, this outdoor dining collection is sure to impress at your next gathering. Constructed with PolyTuf™ Lumber, one of the highest grades of poly lumber on the market, this piece is guaranteed to last.

#### **Dimensions**

- 12.5" W X 44" L X 18" H (31 lbs.)
- Seat Height (No Cushion): 18"