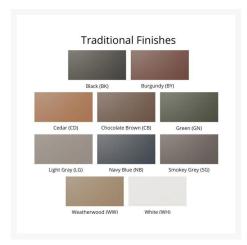

## Description

Offering the perfect blend of style and comfort, the Bristol Swivel XT Bar Chair (BSXTC2049) by Berlin Gardens makes an excellent pick for low-maintenance patio seating. Bristol's curved, contoured back and mid-century modern frame design give it a unique visual appeal, while sturdy, all-weather construction ensures lasting performance across the seasons. Whether you're looking for a refreshing pop of color, relaxing earth tones or minimalist basics for your next patio upgrade, this deck chair collection is sure to impress at your next gathering. Constructed with PolyTuf™ Lumber, one of the highest grades of poly lumber on the market, this piece is guaranteed to last.