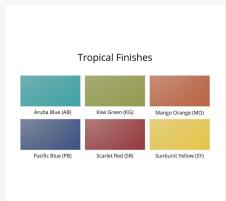

## Description

Offering the perfect blend of style and comfort, the Bristol Swivel XT Bar Chair (BSXTC2049) by Berlin Gardens makes an excellent pick for low-maintenance patio seating. Bristol's curved, contoured back and mid-century modern frame design give it a unique visual appeal, while sturdy, all-weather construction ensures lasting performance across the seasons. Whether you're looking for a refreshing pop of color, relaxing earth tones or minimalist basics for your next patio upgrade, this deck chair collection is sure to impress at your next gathering. Constructed with PolyTuf™ Lumber, one of the highest grades of poly lumber on the market, this piece is guaranteed to last.