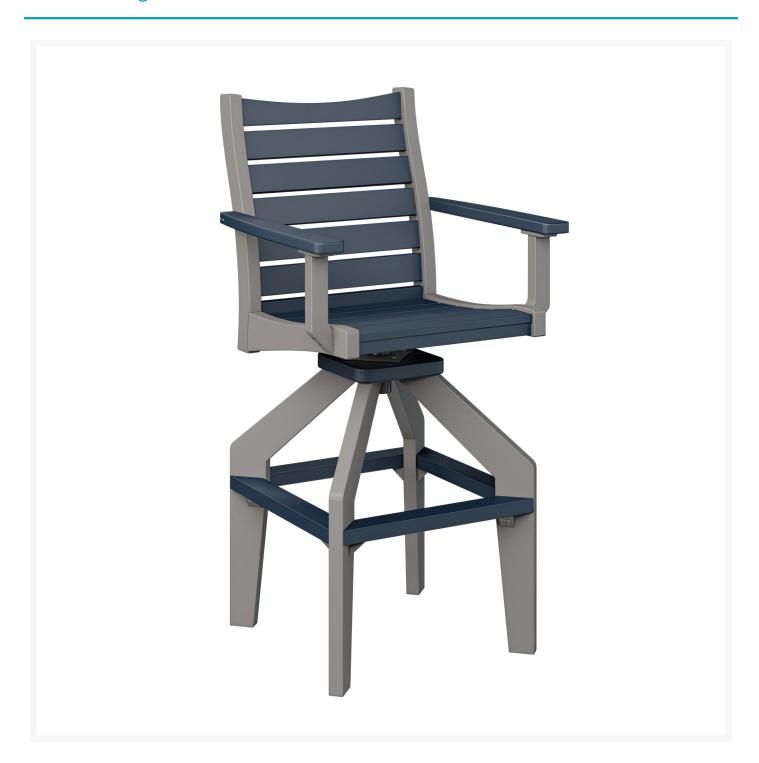

## **Short Description**

Bristol Swivel XT Bar Chair BSXTC2049

## Description

Offering the perfect blend of style and comfort, the Bristol Swivel XT Bar Chair (BSXTC2049) by Berlin Gardens makes an excellent pick for low-maintenance patio seating. Bristol's curved, contoured back and mid-century modern frame design give it a unique visual appeal, while sturdy, all-weather construction ensures lasting performance across the seasons. Whether you're looking for a refreshing pop of color, relaxing earth tones or minimalist basics for your next patio upgrade, this deck chair collection is sure to impress at your next gathering. Constructed with PolyTuf™ Lumber, one of the highest grades of poly lumber on the market, this piece is guaranteed to last.

#### **Dimensions**

- 25.5" W X 24.75" D X 48.75" H (44 lbs.)
- Arm Height: 38.5"
- Seat Height (No Cushion): 30.19"

#### **Features**

- PolyTuf™ Lumber is dense, durable and virtually maintenance free
- Unlike natural wood, poly lumber won't crack, fade or rot over time
- Built to withstand a range of climates, including hot sun, snowy winters, and strong coastal winds
- High Density Polyethylene (HDPE) lumber manufactured using 95% recycled plastic
- UV protectant and color infused into the lumber; no painting or waterproofing needed
- BPA free and Amish made in the USA
- Chrome-plated stainless steel fasteners and aluminum support pieces are corrosion resistant
- Frame is easy to clean; simply spray off with a hose
- Assembly required