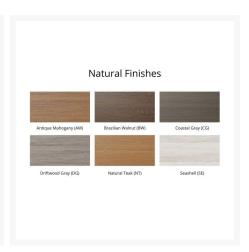

## Description

Offering the perfect blend of style and comfort, the Bristol Swivel XT Bar Chair (BSXTC2049) by Berlin Gardens makes an excellent pick for low-maintenance patio seating. Bristol's curved, contoured back and mid-century modern frame design give it a unique visual appeal, while sturdy, all-weather construction ensures lasting performance across the seasons. Whether you're looking for a refreshing pop of color, relaxing earth tones or minimalist basics for your next patio upgrade, this deck chair collection is sure to impress at your next gathering. Constructed with PolyTuf™ Lumber, one of the highest grades of poly lumber on the market, this piece is guaranteed to last.