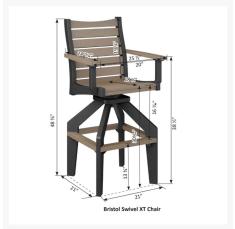

#### **Dimensions**

- 25.5" W X 24.75" D X 48.75" H (44 lbs.)
- Arm Height: 38.5"
- Seat Height (No Cushion): 30.19"