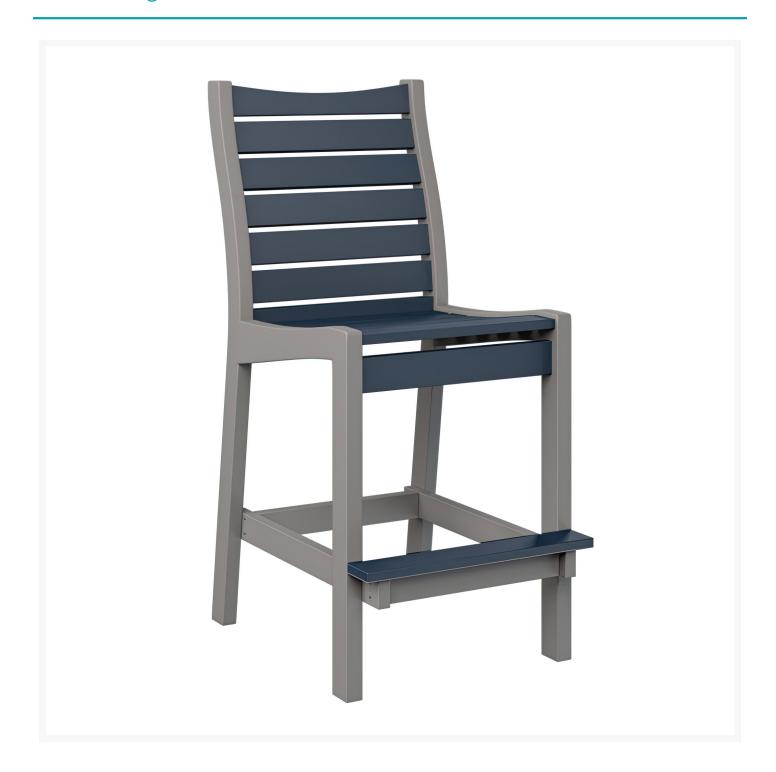

# **Short Description**

Bristol Bar Chair BBC2045

# Description

Offering the perfect blend of style and comfort, the Bristol Bar Chair (BBC2045) by Berlin Gardens makes an excellent pick for low-maintenance patio seating. Bristol's curved, contoured back and mid-century modern frame design give it a unique visual appeal, while sturdy, all-weather construction ensures lasting

#### **Dimensions**

- 19.88" W X 27.75" D X 45.25" H (34 lbs.)
- Seat Height (No Cushion): 26.69"

## **Features**

- PolyTuf™ Lumber is dense, durable and virtually maintenance free
- Unlike natural wood, poly lumber won't crack, fade or rot over time
- Built to withstand a range of climates, including hot sun, snowy winters, and strong coastal winds
- High Density Polyethylene (HDPE) lumber manufactured using 95% recycled plastic
- UV protectant and color infused into the lumber; no painting or waterproofing needed
- BPA free and Amish made in the USA
- Chrome-plated stainless steel fasteners and aluminum support pieces are corrosion resistant
- Frame is easy to clean; simply spray off with a hose
- Assembly required