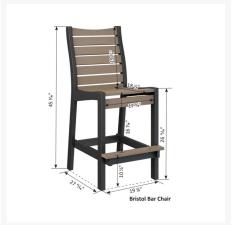

#### **Dimensions**

- 19.88" W X 27.75" D X 45.25" H (34 lbs.)
- Seat Height (No Cushion): 26.69"