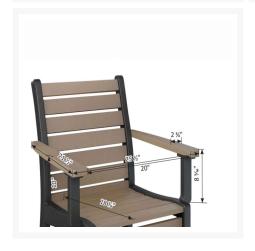

#### **Dimensions**

- 19.88" W X 27.75" D X 45.25" H (34 lbs.)
- Seat Height (No Cushion): 26.69"