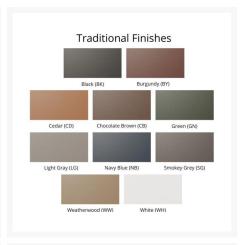

2161 Hancock St

San Diego, CA 92110

Phone: 1-888-947-4449

# **Product Images**

















# **Short Description**

Bristol Bar Chair BBC2045

# Description

Offering the perfect blend of style and comfort, the Bristol Bar Chair (BBC2045) by Berlin Gardens makes an excellent pick for low-maintenance patio seating. Bristol's curved, contoured back and mid-century modern frame design give it a unique visual appeal, while sturdy, all-weather construction ensures lasting

performance across the seasons. Whether you're looking for a refreshing pop of color, relaxing earth tones or minimalist basics for your next patio upgrade, this deck chair collection is sure to impress at your next gathering. Constructed with PolyTuf™ Lumber, one of the highest grades of poly lumber on the market, this piece is guaranteed to last.

## Includes

• One (1) Bristol Bar Chair BBC2045

#### *