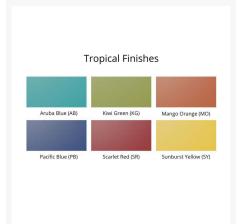

# **Short Description**

Bristol Bar Chair BBC2045

performance across the seasons. Whether you're looking for a refreshing pop of color, relaxing earth tones or minimalist basics for your next patio upgrade, this deck chair collection is sure to impress at your next gathering. Constructed with PolyTuf™ Lumber, one of the highest grades of poly lumber on the market, this piece is guaranteed to last.