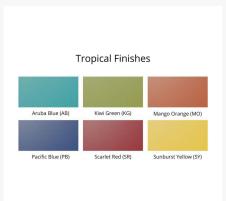

#### **Features**

- PolyTuf™ Lumber is dense, durable and virtually maintenance free
- Unlike natural wood, poly lumber won't crack, fade or rot over time
- Built to withstand a range of climates, including hot sun, snowy winters, and strong coastal winds
- High Density Polyethylene (HDPE) lumber manufactured using 95% recycled plastic
- UV protectant and color infused into the lumber; no painting or waterproofing needed
- BPA free and Amish made in the USA
- Chrome-plated stainless steel fasteners and aluminum support pieces are corrosion resistant
- Frame is easy to clean; simply spray off with a hose
- Assembly required