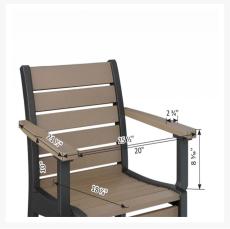

#### **Dimensions**

- 19.88" W X 27.75" D X 41.25" H (30 lbs.)
- Seat Height (No Cushion): 23.3125"