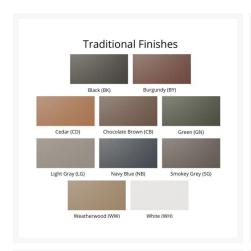

#### **Features**

- PolyTuf™ Lumber is dense, durable and virtually maintenance free
- Unlike natural wood, poly lumber won't crack, fade or rot over time
- Built to withstand a range of climates, including hot sun, snowy winters, and strong coastal winds
- High Density Polyethylene (HDPE) lumber manufactured using 95% recycled plastic
- UV protectant and color infused into the lumber; no painting or waterproofing needed
- BPA free and Amish made in the USA
- Chrome-plated stainless steel fasteners and aluminum support pieces are corrosion resistant
- Frame is easy to clean; simply spray off with a hose
- Assembly required