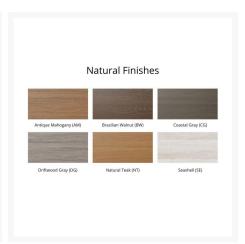

#### **Features**

- PolyTuf™ Lumber is dense, durable and virtually maintenance free
- Unlike natural wood, poly lumber won't crack, fade or rot over time
- Built to withstand a range of climates, including hot sun, snowy winters, and strong coastal winds
- High Density Polyethylene (HDPE) lumber manufactured using 95% recycled plastic
- UV protectant and color infused into the lumber; no painting or waterproofing needed
- BPA free and Amish made in the USA
- Chrome-plated stainless steel fasteners and aluminum support pieces are corrosion resistant
- Frame is easy to clean; simply spray off with a hose
- Assembly required