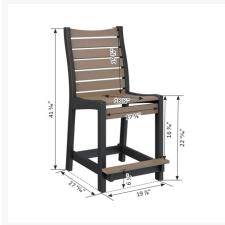

#### **Dimensions**

- 19.88" W X 27.75" D X 41.25" H (30 lbs.)
- Seat Height (No Cushion): 23.3125"