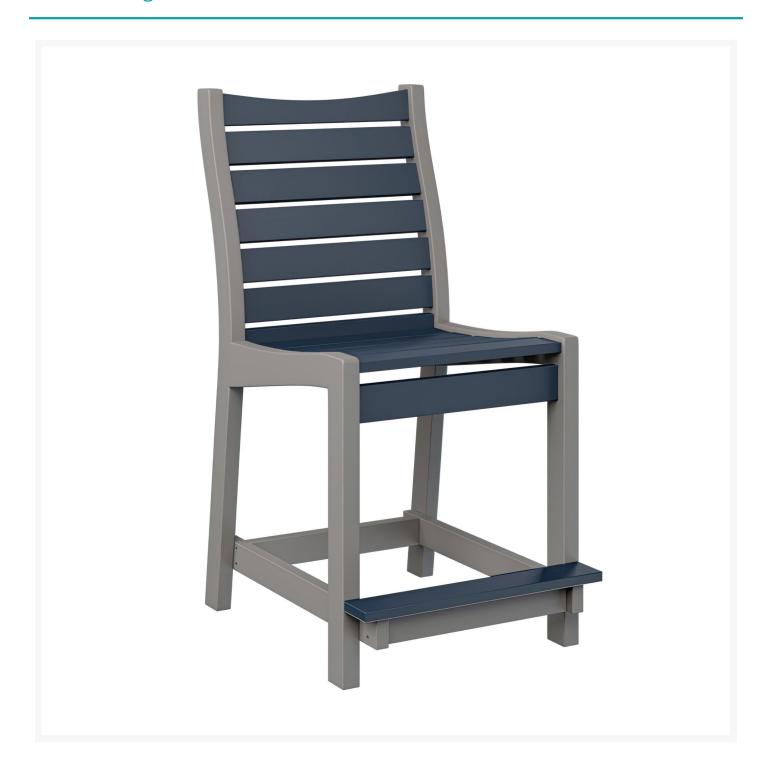

## **Short Description**

Bristol Counter Chair BCC2041

### Description

Offering the perfect blend of style and comfort, the Bristol Counter Chair (BCC2041) by Berlin Gardens makes an excellent pick for low-maintenance patio seating. Bristol's curved, contoured back and mid-century modern frame design give it a unique visual appeal, while sturdy, all-weather construction ensures lasting performance across the seasons. Whether you're looking for a refreshing pop of color, relaxing earth tones or minimalist basics for your next patio upgrade, this deck chair collection is sure to impress at your next gathering. Constructed with PolyTuf™ Lumber, one of the highest grades of poly lumber on the market, this piece is guaranteed to last.

#### **Dimensions**

- 19.88" W X 27.75" D X 41.25" H (30 lbs.)
- Seat Height (No Cushion): 23.3125"