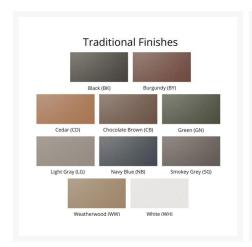

#### **Features**

- PolyTuf™ Lumber is dense, durable and virtually maintenance free
- Unlike natural wood, poly lumber won't crack, fade or rot over time
- Built to withstand a range of climates, including hot sun, snowy winters, and strong coastal winds
- High Density Polyethylene (HDPE) lumber manufactured using 95% recycled plastic
- UV protectant and color infused into the lumber; no painting or waterproofing needed
- BPA free and Amish made in the USA
- Chrome-plated stainless steel fasteners and aluminum support pieces are corrosion resistant
- Frame is easy to clean; simply spray off with a hose
- Some assembly required