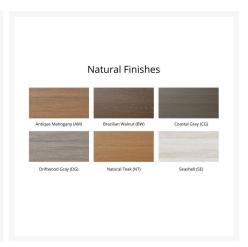

#### **Features**

- PolyTuf™ Lumber is dense, durable and virtually maintenance free
- Unlike natural wood, poly lumber won't crack, fade or rot over time
- Built to withstand a range of climates, including hot sun, snowy winters, and strong coastal winds
- High Density Polyethylene (HDPE) lumber manufactured using 95% recycled plastic
- UV protectant and color infused into the lumber; no painting or waterproofing needed
- BPA free and Amish made in the USA
- Chrome-plated stainless steel fasteners and aluminum support pieces are corrosion resistant
- Frame is easy to clean; simply spray off with a hose
- Some assembly required