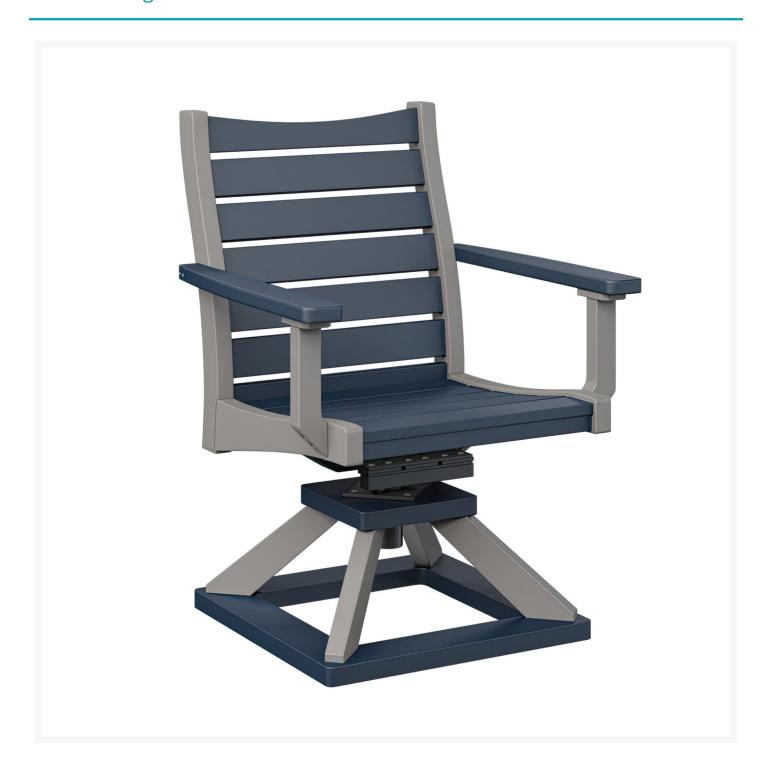

## **Short Description**

Bristol Swivel Rocker Dining Chair BSRDC2036

### Description

Offering the perfect blend of style and comfort, the Bristol Swivel Rocker Dining Chair (BSRDC2036) by Berlin Gardens makes an excellent pick for low-maintenance patio seating. Bristol's curved, contoured back and mid-century modern frame design give it a unique visual appeal, while sturdy, all-weather construction ensures lasting performance across the seasons. Whether you're looking for a refreshing pop of color, relaxing earth tones or minimalist basics for your next patio upgrade, this deck chair collection is sure to impress at your next gathering. Constructed with PolyTuf™ Lumber, one of the highest grades of poly lumber on the market, this piece is guaranteed to last.

#### **Dimensions**

- 25.5" W X 24.75" D X 35.5" H (38 lbs.)
- Arm Height: 26"
- Seat Height (No Cushion): 17.375"