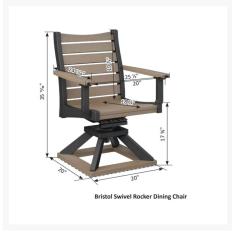

#### **Dimensions**

- 25.5" W X 24.75" D X 35.5" H (38 lbs.)
- Arm Height: 26"
- Seat Height (No Cushion): 17.375"