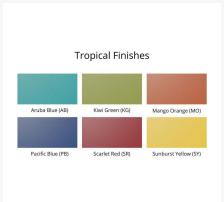

#### **Features**

- PolyTuf™ Lumber is dense, durable and virtually maintenance free
- Unlike natural wood, poly lumber won't crack, fade or rot over time
- Built to withstand a range of climates, including hot sun, snowy winters, and strong coastal winds
- High Density Polyethylene (HDPE) lumber manufactured using 95% recycled plastic
- UV protectant and color infused into the lumber; no painting or waterproofing needed
- BPA free and Amish made in the USA
- Chrome-plated stainless steel fasteners and aluminum support pieces are corrosion resistant
- Frame is easy to clean; simply spray off with a hose
- Some assembly required