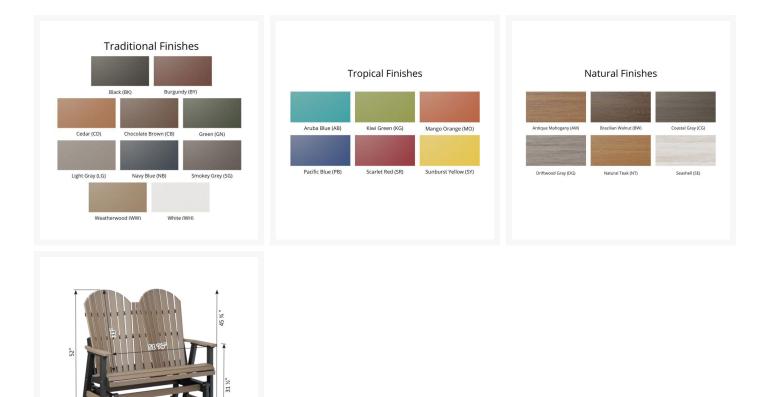

#### Dimensions

- 51.5" W X 36.5" D X 52" H (112 lbs.)
- Arm Height: 31.5"

#### Features

- PolyTuf<sup>™</sup> Lumber is dense, durable and virtually maintenance free
- Unlike natural wood, poly lumber won't crack, fade or rot over time
- Built to withstand a range of climates, including hot sun, snowy winters, and strong coastal winds
- High Density Polyethylene (HDPE) lumber manufactured using 95% recycled plastic
- UV protectant and color infused into the lumber; no painting or waterproofing needed
- BPA free and Amish made in the USA
- Chrome-plated stainless steel fasteners and aluminum support pieces are corrosion resistant
- Frame is easy to clean; simply spray off with a hose
- Some assembly required.