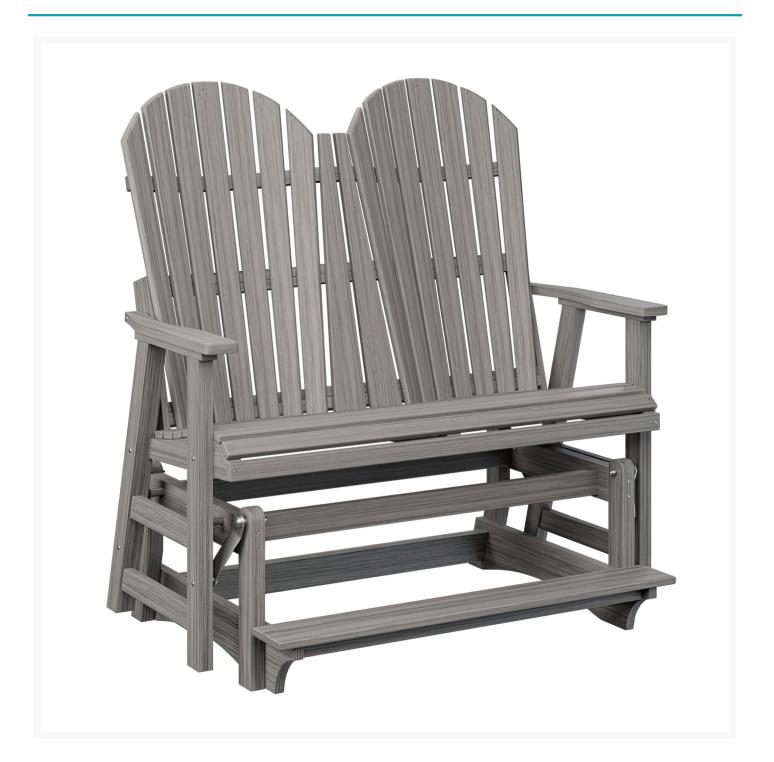

## Short Description

**Comfo Double Counter Glide** 

Comfo Back Double Counter Glider PCCG4800

### Description

The Comfo Back Double Counter Glider (PCCG4800) by Berlin Gardens offers that classic Adirondack look with comfort you don't expect. This collection's clean edges, smooth, round backs and gently flared frame design give it a unique visual appeal, while sturdy, all-weather construction ensures lasting performance across the seasons. Whether you're looking for a refreshing pop of color, relaxing earth tones or minimalist basics for your next patio upgrade, this deck chair collection is sure to impress at your next gathering. Constructed with PolyTuf™ Lumber, one of the highest grades of poly lumber on the market, this piece is guaranteed to last.

#### Dimensions

- 51.5" W X 36.5" D X 52" H (112 lbs.)
- Arm Height: 31.5"