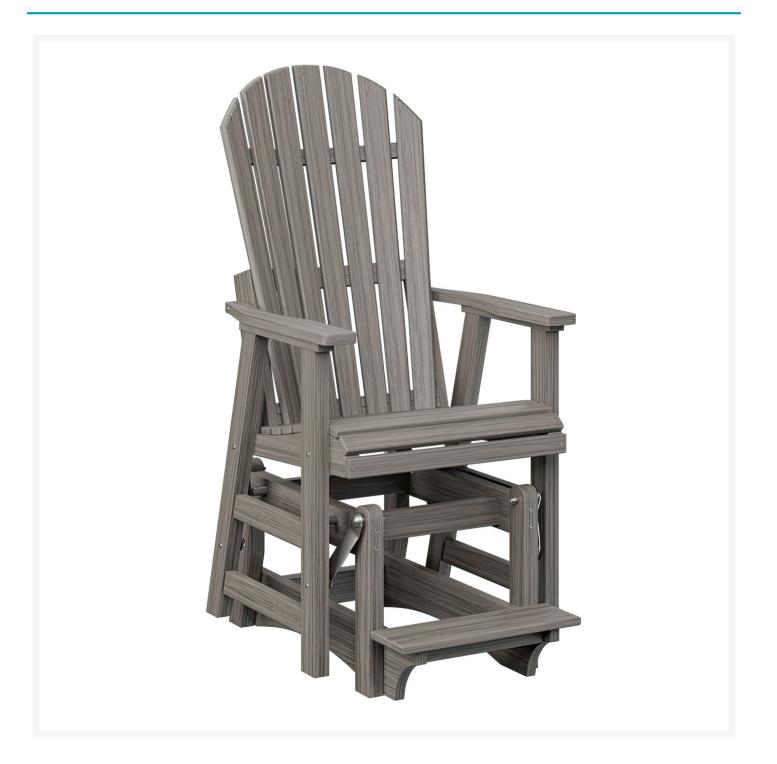

## **Short Description**

Comfo Back Single Counter Glider PCCG2400

## Description

The Comfo Back Single Counter Glider (PCCG2400) by Berlin Gardens offers that classic Adirondack look with comfort you don't expect. This collection's clean edges, smooth, round backs and gently flared frame design give it a unique visual appeal, while sturdy, all-weather construction ensures lasting performance across the seasons. Whether you're looking for a refreshing pop of color, relaxing earth tones or minimalist basics for your next patio upgrade, this deck chair collection is sure to impress at your next gathering. Constructed with PolyTuf™ Lumber, one of the highest grades of poly lumber on the market, this piece is guaranteed to last.

#### Dimensions

- 26.5" W X 36.5" D X 52" H (72 lbs.)
- Arm Height: 31.5"

Features

- PolyTuf<sup>™</sup> Lumber is dense, durable and virtually maintenance free
- Unlike natural wood, poly lumber won't crack, fade or rot over time
- Built to withstand a range of climates, including hot sun, snowy winters, and strong coastal winds
- High Density Polyethylene (HDPE) lumber manufactured using 95% recycled plastic
- UV protectant and color infused into the lumber; no painting or waterproofing needed
- BPA free and Amish made in the USA
- Chrome-plated stainless steel fasteners and aluminum support pieces are corrosion resistant
- Frame is easy to clean; simply spray off with a hose
- Some assembly required.