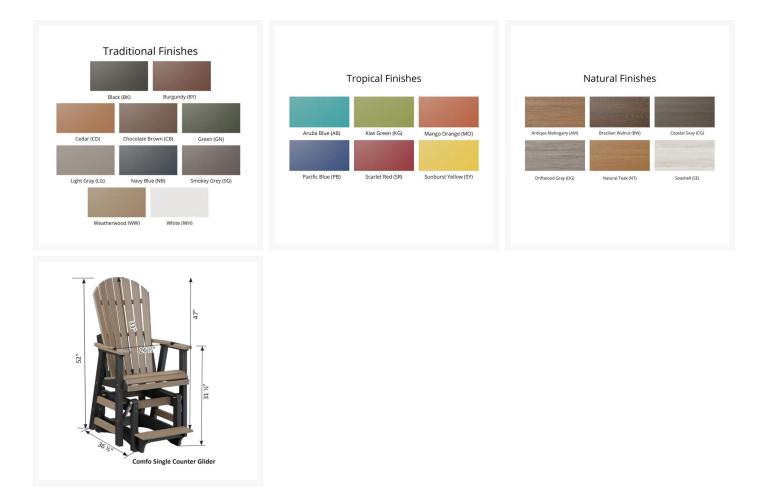

#### Dimensions

- 26.5" W X 36.5" D X 52" H (72 lbs.)
- Arm Height: 31.5"

Features

- PolyTuf<sup>™</sup> Lumber is dense, durable and virtually maintenance free
- Unlike natural wood, poly lumber won't crack, fade or rot over time
- Built to withstand a range of climates, including hot sun, snowy winters, and strong coastal winds
- High Density Polyethylene (HDPE) lumber manufactured using 95% recycled plastic
- UV protectant and color infused into the lumber; no painting or waterproofing needed
- BPA free and Amish made in the USA
- Chrome-plated stainless steel fasteners and aluminum support pieces are corrosion resistant
- Frame is easy to clean; simply spray off with a hose
- Some assembly required.