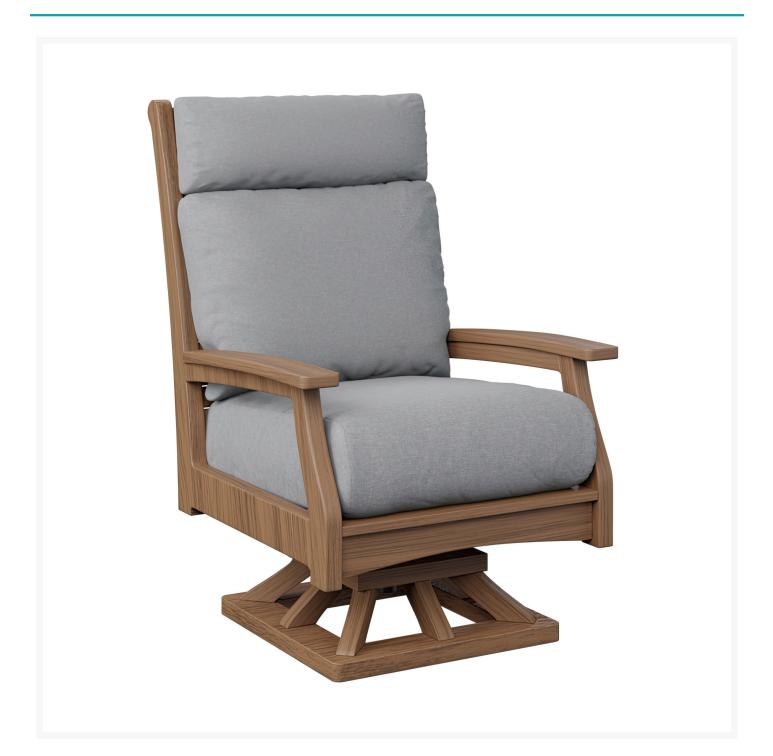

## Product Images

Classic Terrace High Back Swivel Rocke

### **Short Description**

Classic Terrace High Back Swivel Rocker CTHSR3045

### Description

With its timeless appeal and lasting durability, the Classic Terrace High Back Swivel Rocker (CTHSR3045) by Berlin Gardens makes an excellent pick for low-maintenance patio seating. Classic Terrace's extra-plush cushions, slatted backs and gently flared frame design give it a unique visual appeal, while sturdy, all-weather construction ensures lasting performance across the seasons. Whether you're looking for a refreshing pop of color, relaxing earth tones or minimalist basics for your next patio upgrade, this deep seating collection is sure to impress at your next gathering. Constructed with PolyTuf™ Lumber, one of the highest grades of poly lumber on the market, this piece is guaranteed to last. Its durable aluminum support pieces, all-weather cushions and fade-resistant fabric are also made to endure in any outdoor setting, rain or shine.