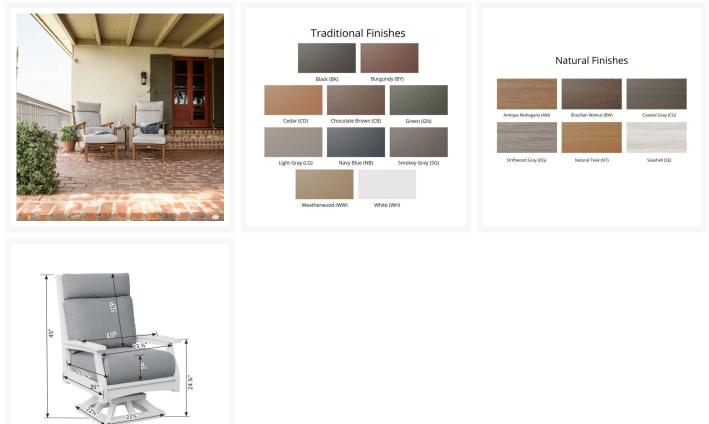

#### Dimensions

- 30.25" W x 35" D x 45" H (84 lbs.)
- Arm Height: 25.75"

### Additional Information

| SKU                  | CTHSR3045                                                                                 |
|----------------------|-------------------------------------------------------------------------------------------|
|                      |                                                                                           |
| Brand                | Berlin Gardens                                                                            |
| Ships Out Estimate   | 2 - 3 Weeks                                                                               |
| Residential Warranty | Poly Lumber: 20 Years<br>Cushions: 1 Year<br>Swivel Mechanism: 5 Years<br>Fabric: 5 Years |
| Fabric               | Performance Fabric Choices                                                                |