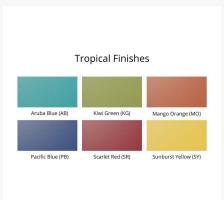

## Description

With its timeless appeal and lasting durability, the Mayhew Chat Swivel Bar Chair (MHCSB2647) by Berlin Gardens makes an excellent pick for low-maintenance patio seating. Mayhew's contemporary frame design, clean lines and East Coast charm give it a unique visual appeal, while sturdy, all-weather construction ensures lasting performance across the seasons. Whether you're looking for a refreshing pop of color, relaxing earth tones or minimalist basics for your next patio upgrade, this outdoor furniture collection is sure to impress at your next gathering. Constructed with PolyTuf™ Lumber, one of the highest grades of poly lumber on the market, this piece is guaranteed to last.