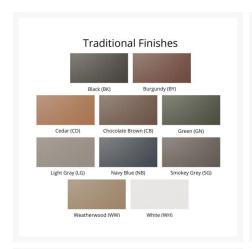

## Description

With its timeless appeal and lasting durability, the Mayhew Chat Swivel Bar Chair (MHCSB2647) by Berlin Gardens makes an excellent pick for low-maintenance patio seating. Mayhew's contemporary frame design, clean lines and East Coast charm give it a unique visual appeal, while sturdy, all-weather construction ensures lasting performance across the seasons. Whether you're looking for a refreshing pop of color, relaxing earth tones or minimalist basics for your next patio upgrade, this outdoor furniture collection is sure to impress at your next gathering. Constructed with PolyTuf™ Lumber, one of the highest grades of poly lumber on the market, this piece is guaranteed to last.