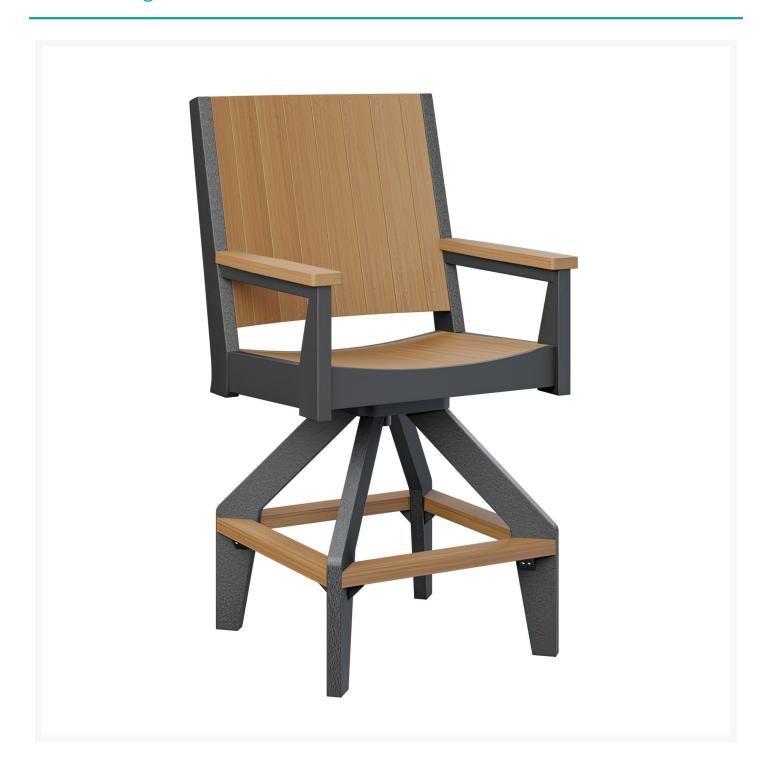

### **Short Description**

Mayhew Chat Swivel Bar Chair MHCSB2647

## Description

With its timeless appeal and lasting durability, the Mayhew Chat Swivel Bar Chair (MHCSB2647) by Berlin Gardens makes an excellent pick for low-maintenance patio seating. Mayhew's contemporary frame design, clean lines and East Coast charm give it a unique visual appeal, while sturdy, all-weather construction ensures lasting performance across the seasons. Whether you're looking for a refreshing pop of color, relaxing earth tones or minimalist basics for your next patio upgrade, this outdoor furniture collection is sure to impress at your next gathering. Constructed with PolyTuf™ Lumber, one of the highest grades of poly lumber on the market, this piece is guaranteed to last.

#### **Dimensions**

- 26" W x 27" D x 47.5" H (56 lbs.)
- Arm Height: 35"
- Seat Height (No Cushion): 25.4375"

#### **Features**

- PolyTuf™ Lumber is dense, durable and virtually maintenance free
- Unlike natural wood, poly lumber won't crack, fade or rot over time
- Built to withstand a range of climates, including hot sun, snowy winters, and strong coastal winds
- High Density Polyethylene (HDPE) lumber manufactured using 95% recycled plastic
- UV protectant and color infused into the lumber; no painting or waterproofing needed
- BPA free and Amish made in the USA
- Chrome-plated stainless steel fasteners and aluminum support pieces are corrosion resistant
- Frame is easy to clean; simply spray off with a hose
- No assembly required