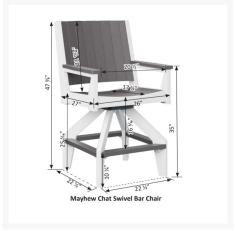

### **Short Description**

Mayhew Chat Swivel Bar Chair MHCSB2647

#### **Dimensions**

- 26" W x 27" D x 47.5" H (56 lbs.)
- Arm Height: 35"
- Seat Height (No Cushion): 25.4375"