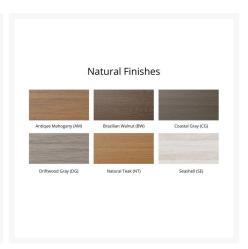

## Description

With its timeless appeal and lasting durability, the Mayhew Chat Swivel Bar Chair (MHCSB2647) by Berlin Gardens makes an excellent pick for low-maintenance patio seating. Mayhew's contemporary frame design, clean lines and East Coast charm give it a unique visual appeal, while sturdy, all-weather construction ensures lasting performance across the seasons. Whether you're looking for a refreshing pop of color, relaxing earth tones or minimalist basics for your next patio upgrade, this outdoor furniture collection is sure to impress at your next gathering. Constructed with PolyTuf™ Lumber, one of the highest grades of poly lumber on the market, this piece is guaranteed to last.