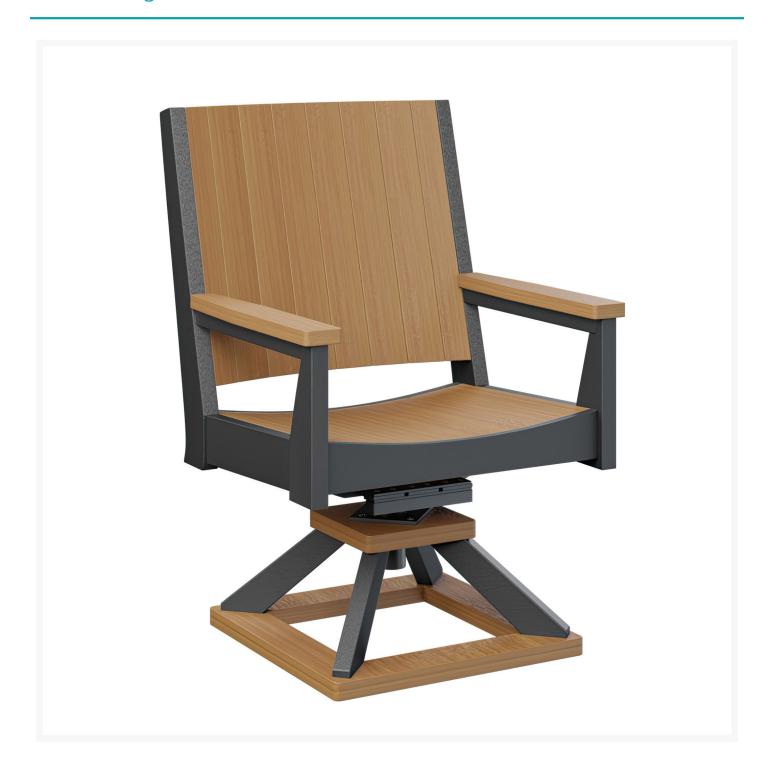

## **Short Description**

Mayhew Swivel Rocker Dining Chair MHCSD2638

### Description

With its timeless appeal and lasting durability, the Mayhew Swivel Rocker Dining Chair (MHCSD2638) by Berlin Gardens makes an excellent pick for low-maintenance patio seating. Mayhew's contemporary frame design, clean lines and East Coast charm give it a unique visual appeal, while sturdy, all-weather construction ensures lasting performance across the seasons. Whether you're looking for a refreshing pop of color, relaxing earth tones or minimalist basics for your next patio upgrade, this outdoor furniture collection is sure to impress at your next gathering. Constructed with PolyTuf™ Lumber, one of the highest grades of poly lumber on the market, this piece is guaranteed to last.

#### **Dimensions**

- 26" W x 25.75" D x 38" H (52 lbs.)
- Arm Height: 25.75"
- Seat Height (No Cushion): 16"

#### **Features**

- PolyTuf™ Lumber is dense, durable and virtually maintenance free
- Unlike natural wood, poly lumber won't crack, fade or rot over time
- Built to withstand a range of climates, including hot sun, snowy winters, and strong coastal winds
- High Density Polyethylene (HDPE) lumber manufactured using 95% recycled plastic
- UV protectant and color infused into the lumber; no painting or waterproofing needed
- BPA free and Amish made in the USA
- Chrome-plated stainless steel fasteners and aluminum support pieces are corrosion resistant
- Frame is easy to clean; simply spray off with a hose
- Some assembly required