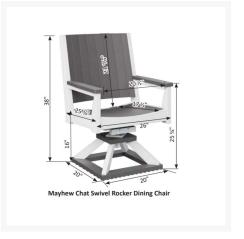

#### **Dimensions**

- 26" W x 25.75" D x 38" H (52 lbs.)
- Arm Height: 25.75"
- Seat Height (No Cushion): 16"