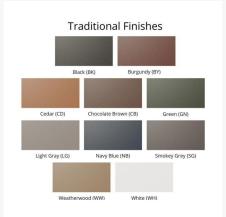

### Description

With its timeless appeal and lasting durability, the Mayhew Swivel Rocker Dining Chair (MHCSD2638) by Berlin Gardens makes an excellent pick for low-maintenance patio seating. Mayhew's contemporary frame design, clean lines and East Coast charm give it a unique visual appeal, while sturdy, all-weather construction ensures lasting performance across the seasons. Whether you're looking for a refreshing pop of color, relaxing earth tones or minimalist basics for your next patio upgrade, this outdoor furniture collection is sure to impress at your next gathering. Constructed with PolyTuf™ Lumber, one of the highest grades of poly lumber on the market, this piece is guaranteed to last.