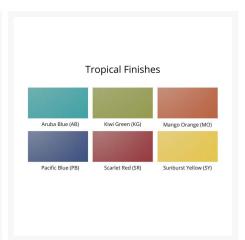

### Description

With its timeless appeal and lasting durability, the Mayhew Swivel Rocker Dining Chair (MHCSD2638) by Berlin Gardens makes an excellent pick for low-maintenance patio seating. Mayhew's contemporary frame design, clean lines and East Coast charm give it a unique visual appeal, while sturdy, all-weather construction ensures lasting performance across the seasons. Whether you're looking for a refreshing pop of color, relaxing earth tones or minimalist basics for your next patio upgrade, this outdoor furniture collection is sure to impress at your next gathering. Constructed with PolyTuf™ Lumber, one of the highest grades of poly lumber on the market, this piece is guaranteed to last.