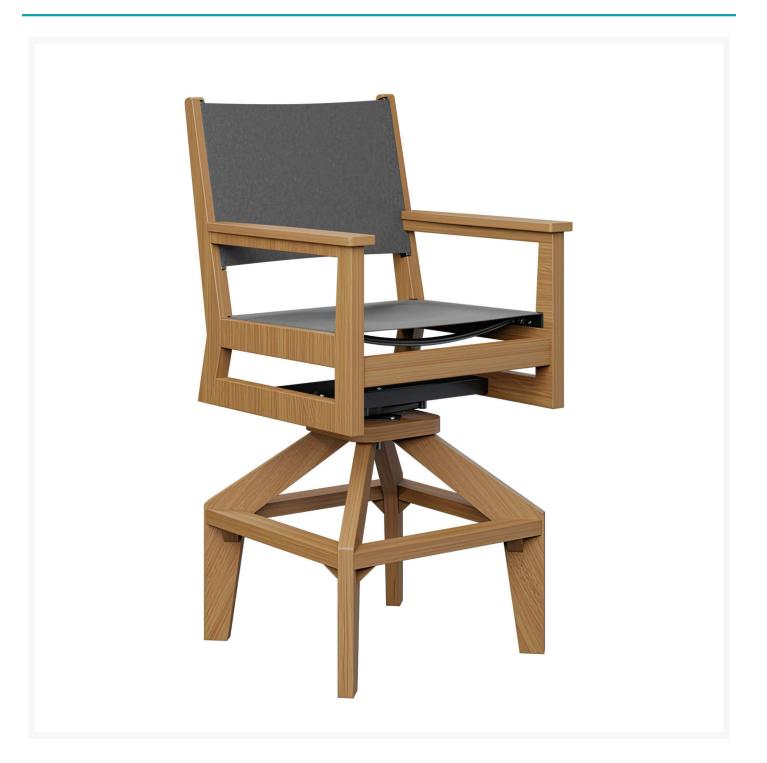

### Short Description

Mayhew Sling Swivel Bar Chair MHSSB2245

### Description

With its timeless appeal and lasting durability, the Mayhew Sling Swivel Bar Chair (MHSSB2245) by Berlin Gardens makes an excellent pick for low-maintenance patio seating. Mayhew's contemporary frame design, clean lines and East Coast charm give it a unique visual appeal, while sturdy, all-weather construction ensures lasting performance across the seasons. Whether you're looking for a refreshing pop of color, relaxing earth tones or minimalist basics for your next patio upgrade, this outdoor furniture collection is sure to impress at your next gathering. Constructed with PolyTuf™ Lumber, one of the highest grades of poly lumber on the market, this piece is guaranteed to last. Its durable aluminum support pieces and strong sling fabric are also made to endure in any outdoor setting, rain or shine.

#### Dimensions

- 22.75" W x 24.5" D x 45.75" H (38 lbs.)
- Arm Height: 35.25"
- Seat Height (No Cushion): 27.5"