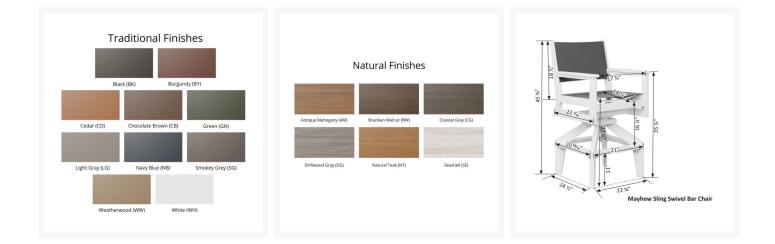

#### Dimensions

- 22.75" W x 24.5" D x 45.75" H (38 lbs.)
- Arm Height: 35.25"
- Seat Height (No Cushion): 27.5"

### Additional Information

SKU

Brand

Ships Out Estimate

**Residential Warranty** 

Fabric

MHSSB2245

Berlin Gardens

2 - 3 Weeks

Poly Lumber: 20 Years Sling: 3 Years Swivel Mechanism: 5 Years

**Outdoor Performance Sling Fabrics** 