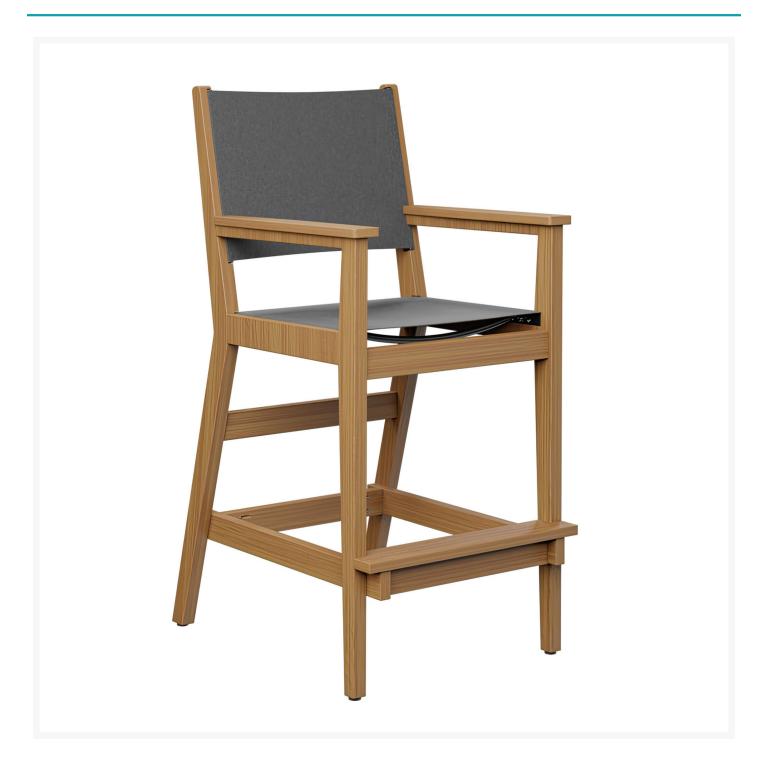

## Short Description

Mayhew Sling Bar Chair MHSBC2245

## Description

With its timeless appeal and lasting durability, the Mayhew Sling Bar Chair (MHSBC2245) by Berlin Gardens makes an excellent pick for low-maintenance patio seating. Mayhew's contemporary frame design, clean lines and East Coast charm give it a unique visual appeal, while sturdy, all-weather construction ensures lasting performance across the seasons. Whether you're looking for a refreshing pop of color, relaxing earth tones or minimalist basics for your next patio upgrade, this outdoor furniture collection is sure to impress at your next gathering. Constructed with PolyTuf™ Lumber, one of the highest grades of poly lumber on the market, this piece is guaranteed to last. Its durable aluminum support pieces and strong sling fabric are also made to endure in any outdoor setting, rain or shine.

### Dimensions

- 22.75" W x 29.25" D x 45.5" H (32 lbs.)
- Arm Height: 35.25"
- Seat Height (No Cushion): 27.3125"