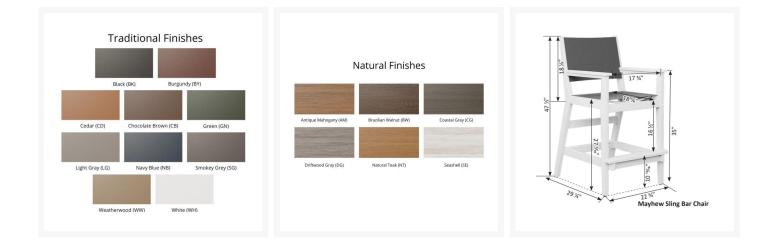

### Dimensions

- 22.75" W x 29.25" D x 45.5" H (32 lbs.)
- Arm Height: 35.25"
- Seat Height (No Cushion): 27.3125"

# Additional Information

SKU

Brand

Fabric

Ships Out Estimate

**Residential Warranty** 

MHSBC2245

Berlin Gardens

2 - 3 Weeks

Poly Lumber: 20 Years Sling: 3 Years Frame: 10 Years

**Outdoor Performance Sling Fabrics** 