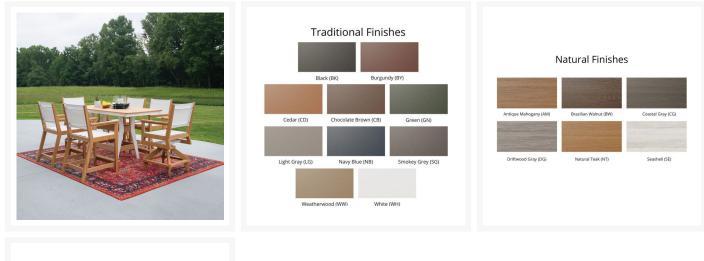

### Description

With its timeless appeal and lasting durability, the Mayhew Sling Swivel Counter Chair (MHSSC2241) by Berlin Gardens makes an excellent pick for low-maintenance patio seating. Mayhew's contemporary frame design, clean lines and East Coast charm give it a unique visual appeal, while sturdy, all-weather construction ensures lasting performance across the seasons. Whether you're looking for a refreshing pop of color, relaxing earth tones or minimalist basics for your next patio upgrade, this outdoor furniture collection is sure to impress at your next gathering. Constructed with PolyTuf™ Lumber, one of the highest grades of poly lumber on the market, this piece is guaranteed to last. Its durable aluminum support pieces and strong sling fabric are also made to endure in any outdoor setting, rain or shine.