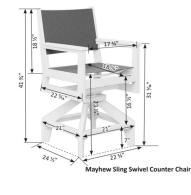

#### Dimensions

- 22.75" W x 24.5" D x 41.75" H (38 lbs.)
- Arm Height: 31.25"

• Seat Height (No Cushion): 23.5"