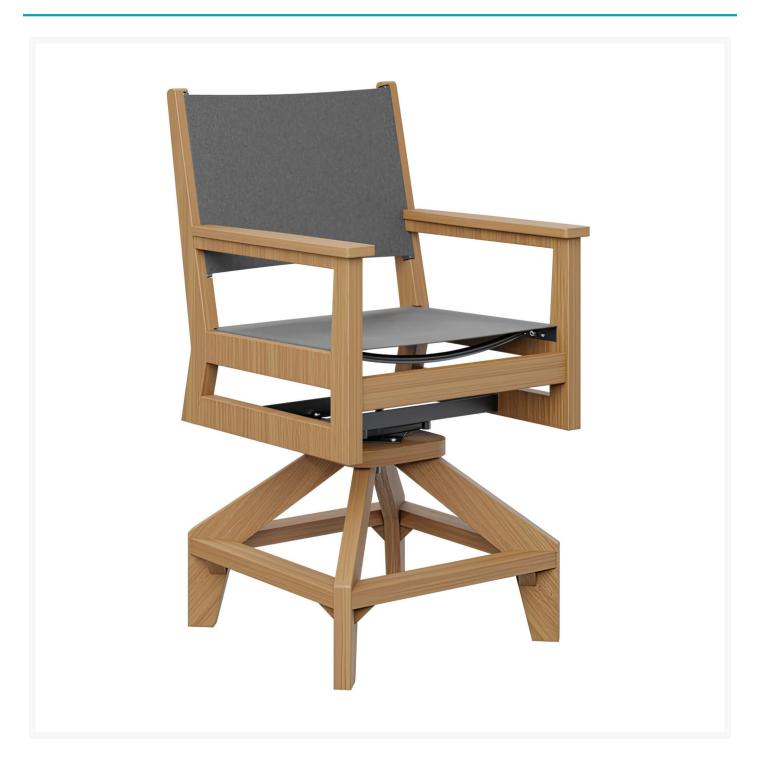

### Short Description

Mayhew Sling Swivel Counter Chair MHSSC2241

### Description

With its timeless appeal and lasting durability, the Mayhew Sling Swivel Counter Chair (MHSSC2241) by Berlin Gardens makes an excellent pick for low-maintenance patio seating. Mayhew's contemporary frame design, clean lines and East Coast charm give it a unique visual appeal, while sturdy, all-weather construction ensures lasting performance across the seasons. Whether you're looking for a refreshing pop of color, relaxing earth tones or minimalist basics for your next patio upgrade, this outdoor furniture collection is sure to impress at your next gathering. Constructed with PolyTuf™ Lumber, one of the highest grades of poly lumber on the market, this piece is guaranteed to last. Its durable aluminum support pieces and strong sling fabric are also made to endure in any outdoor setting, rain or shine.

#### Features

- PolyTuf<sup>™</sup> Lumber is dense, durable and virtually maintenance free
- Unlike natural wood, poly lumber won't crack, fade or rot over time
- Built to withstand a range of climates, including hot sun, snowy winters, and strong coastal winds
- High Density Polyethylene (HDPE) lumber manufactured using 95% recycled plastic
- UV protectant and color infused into the lumber; no painting or waterproofing needed
- BPA free and Amish made in the USA
- Sling fabric is comfortable, quick-drying and low maintenance
- Chrome-plated stainless steel fasteners and aluminum support pieces are corrosion resistant
- Frame and sling are easy to clean; simply spray off with a hose
- Some assembly required