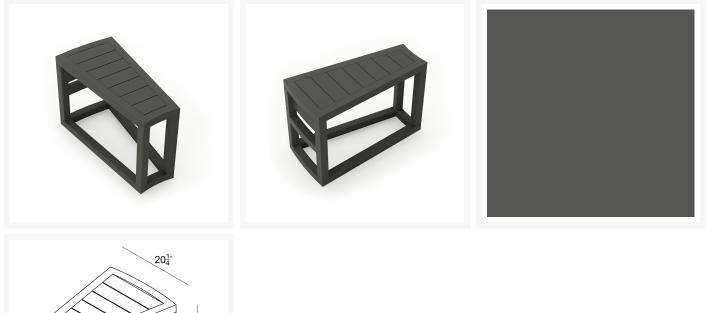

## Description

An inspired blend of Midcentury Modernism and contemporary lines, the Avion Wedge End Table (HL-AVN-SL-WET) by Harmonia Living brings artful design to your outdoor space. Sit back and relax with a collection that is both stylish and comfortable with its sleek, metal-work silhouette and slatted table top. Its fully-welded aluminum frames are treated with a powder-coated finish to ensure lasting performance across the seasons. Harmonia Living can be tailored to both Residential and Commercial settings and is committed to delivering exceptional furnishings to your outdoor space.

#### Dimensions

- 32"W x 21.25"D x 20.25"H (20 lbs.)
- Frame Height: 20.25"

Features

- Durable, rust proof frames made from thick gauge aluminum with a high-quality powder coated finish that is appropriate for residential and commercial settings.
- Plastic leveling feet help to protect your patio and can be adjusted for uneven surfaces. They also help to keep the furniture protected from dirt or water that can accumulate on the patio.
- Assembly required.