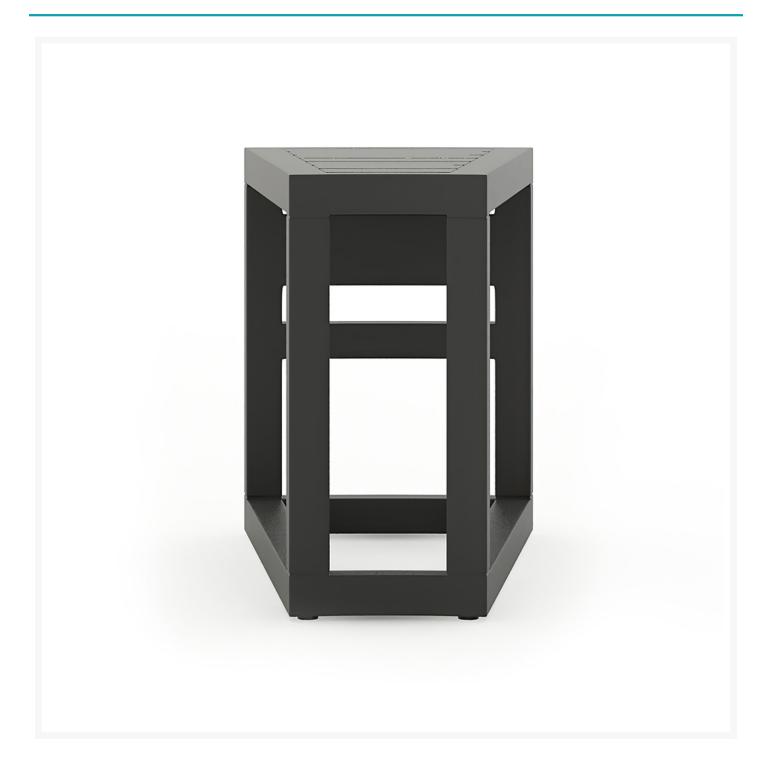

## Description

An inspired blend of Midcentury Modernism and contemporary lines, the Avion Wedge End Table (HL-AVN-SL-WET) by Harmonia Living brings artful design to your outdoor space. Sit back and relax with a collection that is both stylish and comfortable with its sleek, metal-work silhouette and slatted table top. Its fully-welded aluminum frames are treated with a powder-coated finish to ensure lasting performance across the seasons. Harmonia Living can be tailored to both Residential and Commercial settings and is committed to delivering exceptional furnishings to your outdoor space.

#### Dimensions

- 32"W x 21.25"D x 20.25"H (20 lbs.)
- Frame Height: 20.25"

Features

- Durable, rust proof frames made from thick gauge aluminum with a high-quality powder coated finish that is appropriate for residential and commercial settings.
- Plastic leveling feet help to protect your patio and can be adjusted for uneven surfaces. They also help to keep the furniture protected from dirt or water that can accumulate on the patio.
- Assembly required.