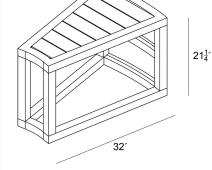

#### Dimensions

- 32"W x 21.25"D x 20.25"H (20 lbs.)
- Frame Height: 20.25"

Features

- Durable, rust proof frames made from thick gauge aluminum with a high-quality powder coated finish that is appropriate for residential and commercial settings.
- Plastic leveling feet help to protect your patio and can be adjusted for uneven surfaces. They also help to keep the furniture protected from dirt or water that can accumulate on the patio.
- Assembly required.