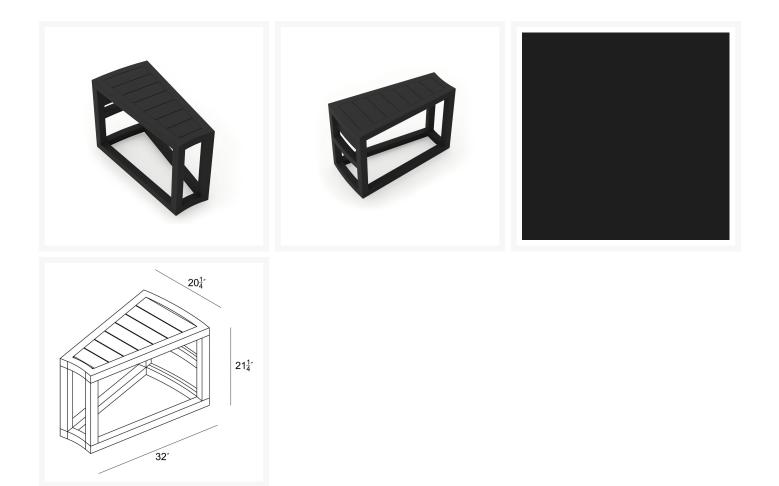

## Short Description

Avion Wedge End Table - Black HL-AVN-BK-WET by Harmonia Living

## Description

An inspired blend of Midcentury Modernism and contemporary lines, the Avion Wedge End Table (HL-AVN-BK-WET) by Harmonia Living brings artful design to your outdoor space. Sit back and relax with a collection that is both stylish and comfortable with its sleek, metal-work silhouette and slatted table top. Its fully-welded aluminum frames are treated with a powder-coated finish to ensure lasting performance across the seasons. Harmonia Living can be tailored to both Residential and Commercial settings and is committed to delivering exceptional furnishings to your outdoor space.

#### Dimensions

- 32"W x 21.25"D x 20.25"H (20 lbs.)
- Frame Height: 20.25"

Features

- Durable, rust proof frames made from thick gauge aluminum with a high-quality powder coated finish that is appropriate for residential and commercial settings.
- Plastic leveling feet help to protect your patio and can be adjusted for uneven surfaces. They also help to keep the furniture protected from dirt or water that can accumulate on the patio.
- Assembly required.