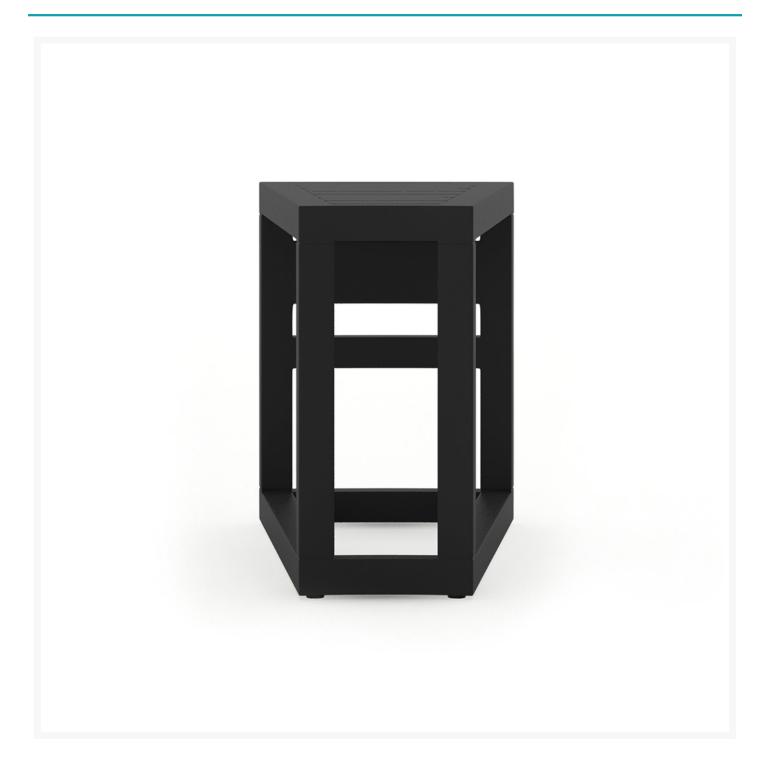

## Short Description

Avion Wedge End Table - Black HL-AVN-BK-WET by Harmonia Living

## Description

An inspired blend of Midcentury Modernism and contemporary lines, the Avion Wedge End Table (HL-AVN-BK-WET) by Harmonia Living brings artful design to your outdoor space. Sit back and relax with a collection that is both stylish and comfortable with its sleek, metal-work silhouette and slatted table top. Its fully-welded aluminum frames are treated with a powder-coated finish to ensure lasting performance across the seasons. Harmonia Living can be tailored to both Residential and Commercial settings and is committed to delivering exceptional furnishings to your outdoor space.

#### Dimensions

- 32"W x 21.25"D x 20.25"H (20 lbs.)
- Frame Height: 20.25"

Features

- Durable, rust proof frames made from thick gauge aluminum with a high-quality powder coated finish that is appropriate for residential and commercial settings.
- Plastic leveling feet help to protect your patio and can be adjusted for uneven surfaces. They also help to keep the furniture protected from dirt or water that can accumulate on the patio.
- Assembly required.