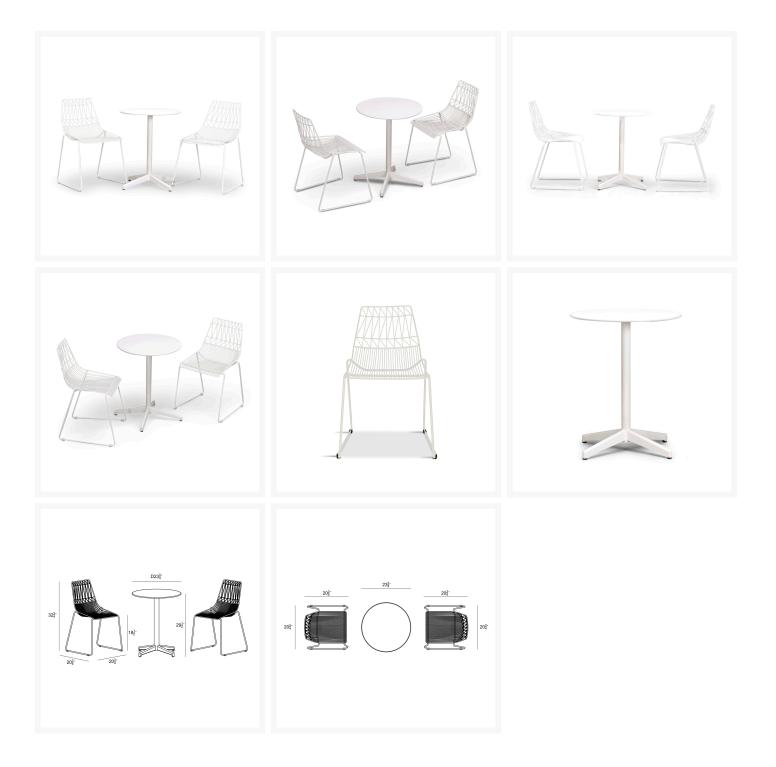

Includes

- Two (2) Ace Dining Side Chairs HL-ACE-DSC-MW
- One (1) Betty Bistro Table HL-BET-2DT-MW

### Dimensions

- Ace Dining Arm Chair: 24"W x 22.5"D x 33"H (16 lbs.)
  - Frame Height: 33
  - Seat Height (No Cushion): 18.5
  - Back Height: 14.5
  - Arm Height: 25.5
- Betty Bistro Table: 23.75"W x 23.75"D x 29.5"H (22 lbs.)
  - Frame Height: 29.5
  - Under Table Height: 29

#### Features

- Fully welded steel frame offers incredible strength and stability.
- Electrophoretically Deposited Primer (EDP) undercoat and top layer powder coat add extra durability, style and corrosion resistance.
- Commercial grade construction intended for regular indoor or outdoor use.
- Chairs contoured for comfort without a cushion.
- Vibrant Non-Gloss Powder coat Finish.
- Stackable design makes storage and transportation easy.
- Plastic foot glides help to protect your patio from scratching and also to help keep the furniture protected from dirt or water that can accumulate on the patio.
- Chairs do not require assembly, table requires assembly