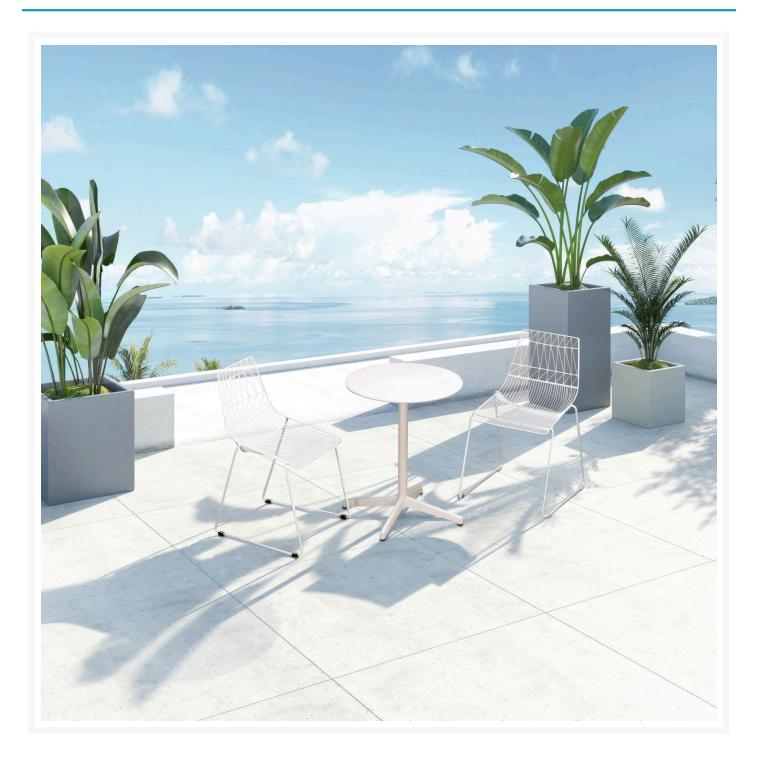

## Short Description

Ace 3 Piece Dining Set - Matte White/Matte White HL-ACE-3DS-BETMW-MW by Harmonia Living

## Description

The Ace 3 Piece Dining Set - Matte White/Matte White (HL-ACE-3DS-BETMW-MW) by Harmonia Living offers mid-century style with durable, modern-day construction. Born from a fully welded, powder-coated steel frame, this chair is built to last in any climate. Its carefully contoured design allows you to enjoy stylish,

comfortable seating without a cushion. With a geometric, open-air style, sturdy build, and stackable design, these chairs are a brand favorite! The chairs are paired with the Betty Table, which is versatile enough for use outdoors or in. Harmonia Living can be tailored to both Residential and Commercial settings and is committed to delivering exceptional furnishings to your outdoor space.

Includes

- Two (2) Ace Dining Side Chairs HL-ACE-DSC-MW
- One (1) Betty Bistro Table HL-BET-2DT-MW