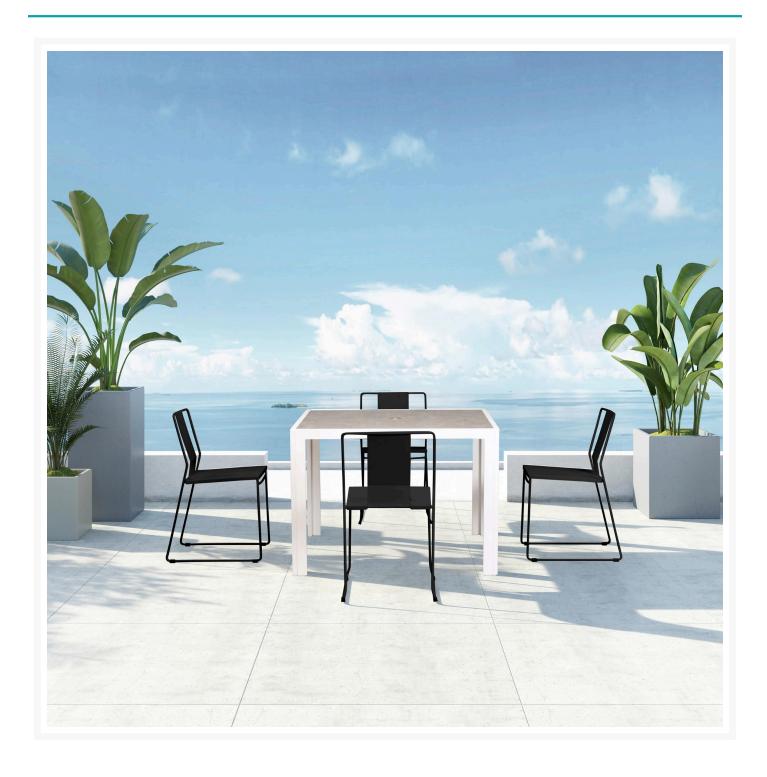

## **Short Description**

Frank 5 Pc. Dining Set HL-FR-5DS-STAWT

## Description

Chic and sleek, the Frank 5 Piece Dining Set - Matte Black (HL-FR-5DS-STAWT-MB) by Harmonia Living will always bring the party! Fully-welded steel frames are treated with an Electrophoretically Deposited Primer (EDP) undercoat that will protect the frame from corrosion. A durable non-gloss powder coat finish ensures

lasting performance across the seasons. The chairs are paired with the Staple Table, which boasts modern lines and durable, low-maintenance materials. Its unique, tempered glass top features a scratch-proof ceramic coating, which will make hosting easier in high-traffic settings. Harmonia Living can be tailored to both Residential and Commercial settings and is committed to delivering exceptional furnishings to your outdoor space.

#### Includes

- Four (4) Frank Dining Chairs HL-FR-BC-MB
- One (1) Staple 4-Seater Square Dining Table HL-STA-WT-4SQDT-AC

#### **Dimensions**

- Frank Dining Side Chair: 18.75"W x 20"D x 31.5"H (16 lbs.)
- Frame Height: 31.5
- Seat Height (No Cushion): 18.5
- Back Height: 13
- Staple 4-Seater Square Dining Table: 41.25"W x 41.25"D x 29.5"H (43 lbs.)
- Frame Height: 29.5
- Under Table Height: 27.5