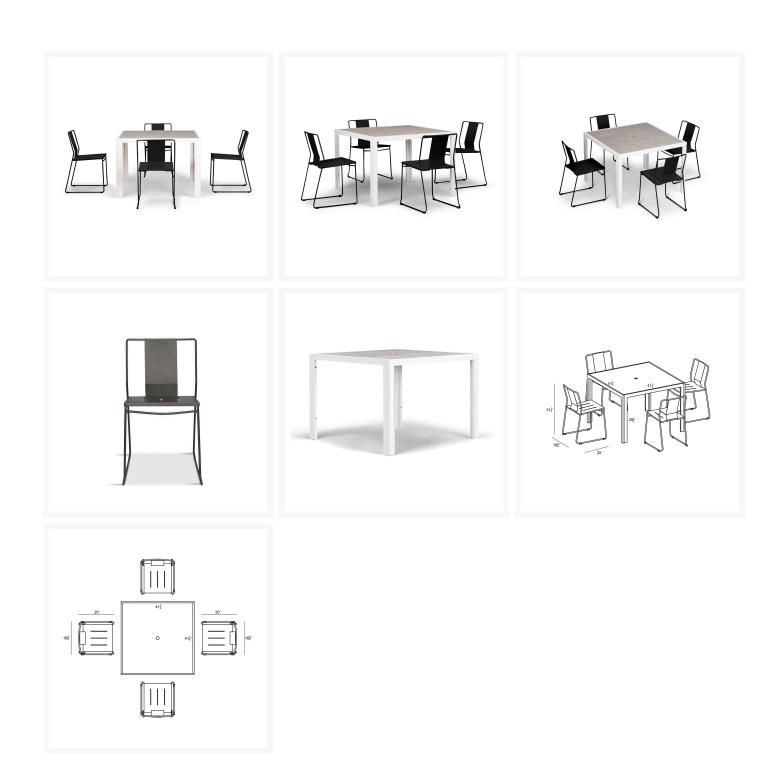

#### Includes

- Four (4) Frank Dining Chairs HL-FR-BC-MB
- One (1) Staple 4-Seater Square Dining Table HL-STA-WT-4SQDT-AC

#### **Dimensions**

- Frank Dining Side Chair: 18.75"W x 20"D x 31.5"H (16 lbs.)
- Frame Height: 31.5
- Seat Height (No Cushion): 18.5
- Back Height: 13
- Staple 4-Seater Square Dining Table: 41.25"W x 41.25"D x 29.5"H (43 lbs.)
- Frame Height: 29.5
- Under Table Height: 27.5

#### **Features**

- Fully welded steel frame offers incredible strength and stability.
- Electrophoretically Deposited Primer (EDP) undercoat and top layer powder coat add extra durability, style and corrosion resistance.
- Commercial grade construction intended for regular indoor or outdoor use.
- Chairs contoured for comfort without a cushion.
- Vibrant Non-Gloss Powder coat Finish.
- Durable, rust proof frames made from thick gauge aluminum with a high-quality powder coated finish that is appropriate for residential and commercial settings.
- Extra strong tempered glass top with scratch-proof ceramic coating will hide fingerprints and dust.
- Plastic foot glides help to protect your patio from scratching and also to help keep the furniture protected from dirt or water that can accumulate on the patio.
- Pre-cut umbrella hole fits umbrellas with a pole diameter up to 1.5" and includes a matching umbrella hole cover.
- Chairs do not require assembly, table requires assembly.