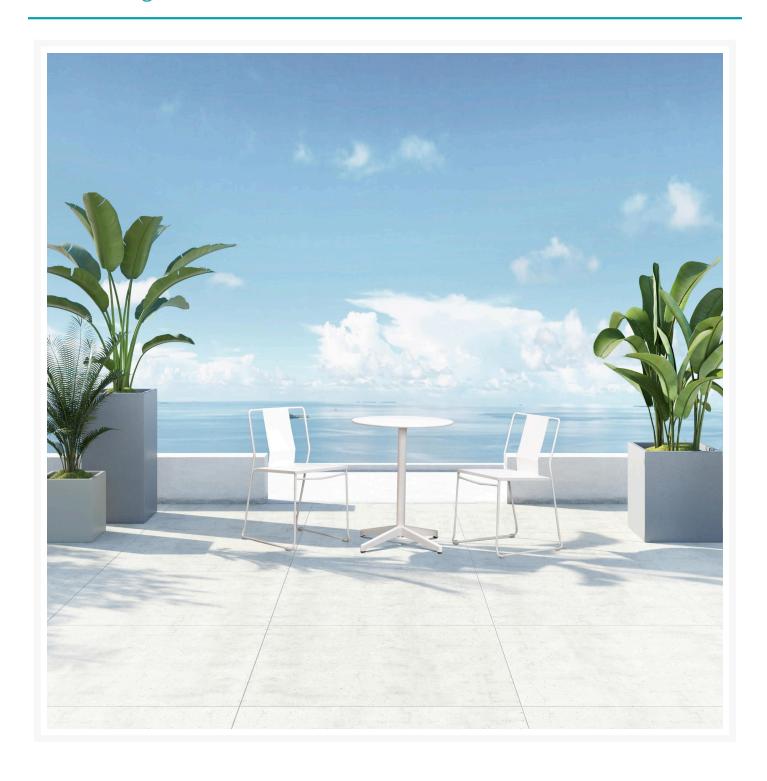

## **Short Description**

Frank 3 Piece Dining Set - Matte White - Matte White HL-FR-3DS-BETMW-MW by Harmonia Living

## Description

Chic and sleek, the Frank 3 Piece Dining Set - Matte White - Matte White (HL-FR-3DS-BETMW-MW) by Harmonia Living will always bring the party! Fully-welded steel frames are treated with a Electrophoretically Deposited Primer (EDP) undercoat that will protect the frame from corrosion. A durable non-gloss powder coat finish ensures lasting performance across the seasons. Perfectly pair the Betty tables for your next outdoor gathering with fully-welded steel frames are treated with a powder-coated finish to ensure lasting performance across the seasons. Harmonia Living can be tailored to both Residential and Commercial settings and is committed to delivering exceptional furnishings to your outdoor space.

#### Includes

- Two (2) Frank Dining Chairs HL-FR-BC-MW
- One (1) Betty Bistro Table HL-BET-2DT-MW