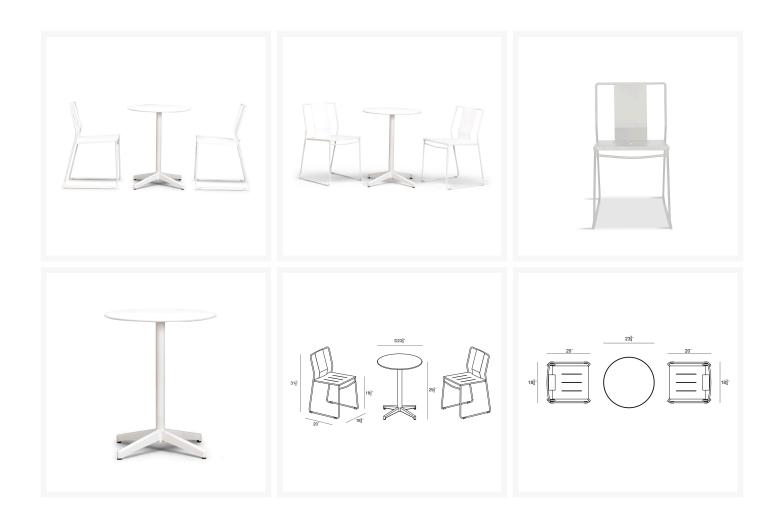

#### Includes

- Two (2) Frank Dining Chairs HL-FR-BC-MW
- One (1) Betty Bistro Table HL-BET-2DT-MW

#### **Dimensions**

- Frank Dining Side Chair: 18.75"W x 20"D x 31.5"H (16 lbs.)
  - ∘ Frame Height: 31.5

Seat Height (No Cushion): 18.5

• Back Height: 13

• Betty Bistro Table: 23.75"W x 23.75"D x 29.5"H (22 lbs.)

Frame Height: 29.5Under Table Height: 29