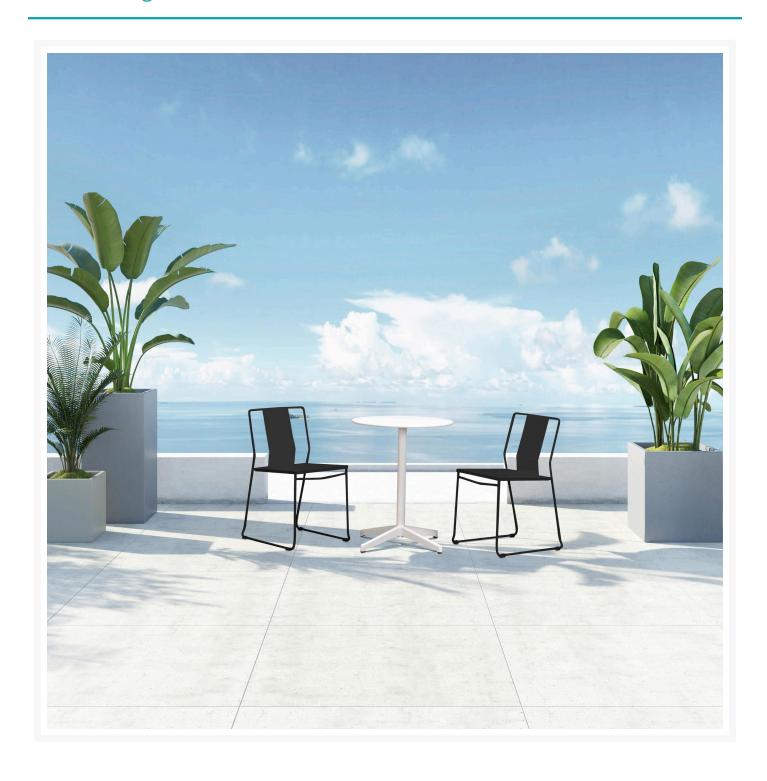

## **Short Description**

Frank 3 Piece Dining Set - Matte White - Matte Coal HL-FR-3DS-BETMW-MC by Harmonia Living

#### Includes

- Two (2) Frank Dining Chairs HL-FR-DSC-MC
- One (1) Betty Bistro Table HL-BET-2DT-MW

#### **Dimensions**

• Frank Dining Side Chair: 18.75"W x 20"D x 31.5"H (16 lbs.)

• Frame Height: 31.5

Seat Height (No Cushion): 18.5

Back Height: 13

• Betty Bistro Table: 23.75"W x 23.75"D x 29.5"H (22 lbs.)