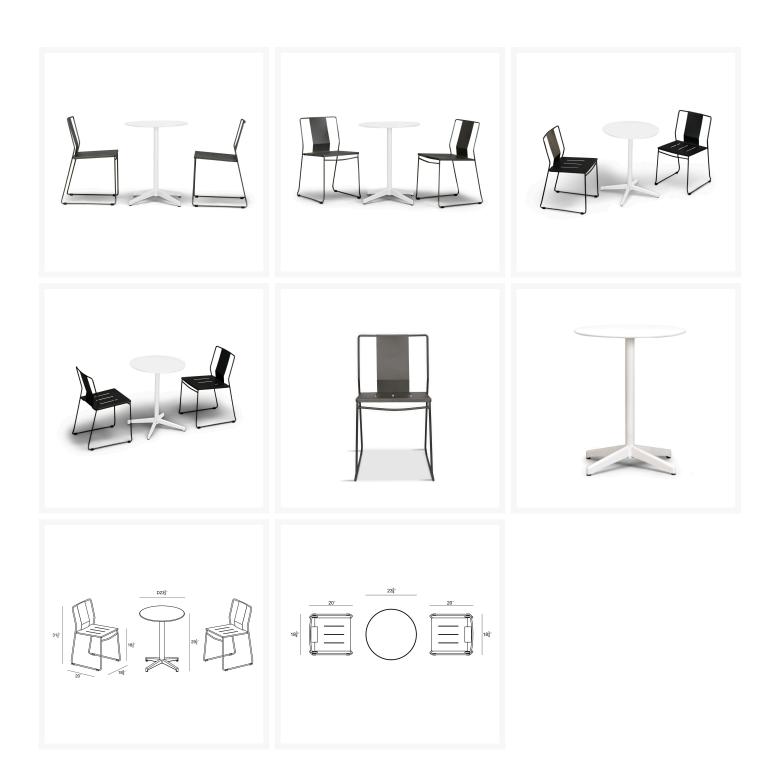

#### Includes

- Two (2) Frank Dining Chairs HL-FR-DSC-MC
- One (1) Betty Bistro Table HL-BET-2DT-MW

#### **Dimensions**

• Frank Dining Side Chair: 18.75"W x 20"D x 31.5"H (16 lbs.)

• Frame Height: 31.5

Seat Height (No Cushion): 18.5

Back Height: 13

• Betty Bistro Table: 23.75"W x 23.75"D x 29.5"H (22 lbs.)

Frame Height: 29.5Under Table Height: 29

#### **Features**

- Fully welded steel frame offers incredible strength and stability.
- Electrophoretically Deposited Primer (EDP) undercoat and top layer powder coat add extra durability, style and corrosion resistance.
- Commercial grade construction intended for regular indoor or outdoor use.
- Chairs contoured for comfort without a cushion.
- Vibrant Non-Gloss Powder coat Finish.
- Plastic foot glides help to protect your patio from scratching and also to help keep the furniture protected from dirt or water that can accumulate on the patio.
- Chairs do not require assembly, table requires assembly