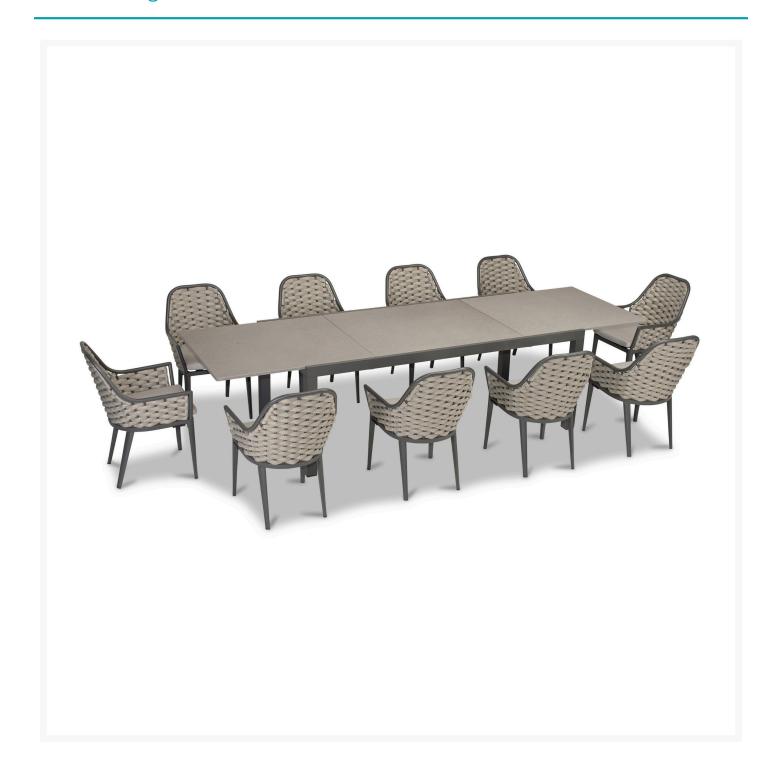

## **Short Description**

Parlor 13 Piece Extendable Dining Set - Slate/Concrete HL-PAR-SL-13EDS-PEW-C by Harmonia Living

### Description

The Parlor 13 Piece Extendable Dining Set - Slate/Concrete (HL-PAR-SL-13EDS-PEW-C) by Harmonia Living evokes the stately traditions of another era in sleek, modern colors and materials. The Parlor Dining Arm Chair brings a touch of warmth and comfort to your poolside or porch, whether surrounding the dining table or paired with an end table for intimate outdoor conversation. Its fully-welded aluminum frames are treated with a powder-coated finish to ensure lasting performance across the seasons. Beautiful Olefin rope compliment the frames making it both visually appealing and functional. The roping provides comfortable padding, as well as, temperature moderation during hot and cold days. The chairs are paired with the Spread Table, which boasts modern lines and durable, low-maintenance materials. The table features one extension leaf that rotates into place during use or for easy storage under the table when not in use, and can easily be operated by one person. This patio dining table seats up to 12 when extended and 8 when not extended making it a flexible outdoor dining table for entertaining. Harmonia Living can be tailored to both Residential and Commercial settings and is committed to delivering exceptional furnishings to your outdoor space.

#### Includes

- Twelve (12) Parlor Dining Arm Chairs HL-PAR-SL-DAC-PEW
- Twelve (12) Seat Cushions
- One (1) Spread Extendable Dining Table HL-SP-SL-EXTDT-CON