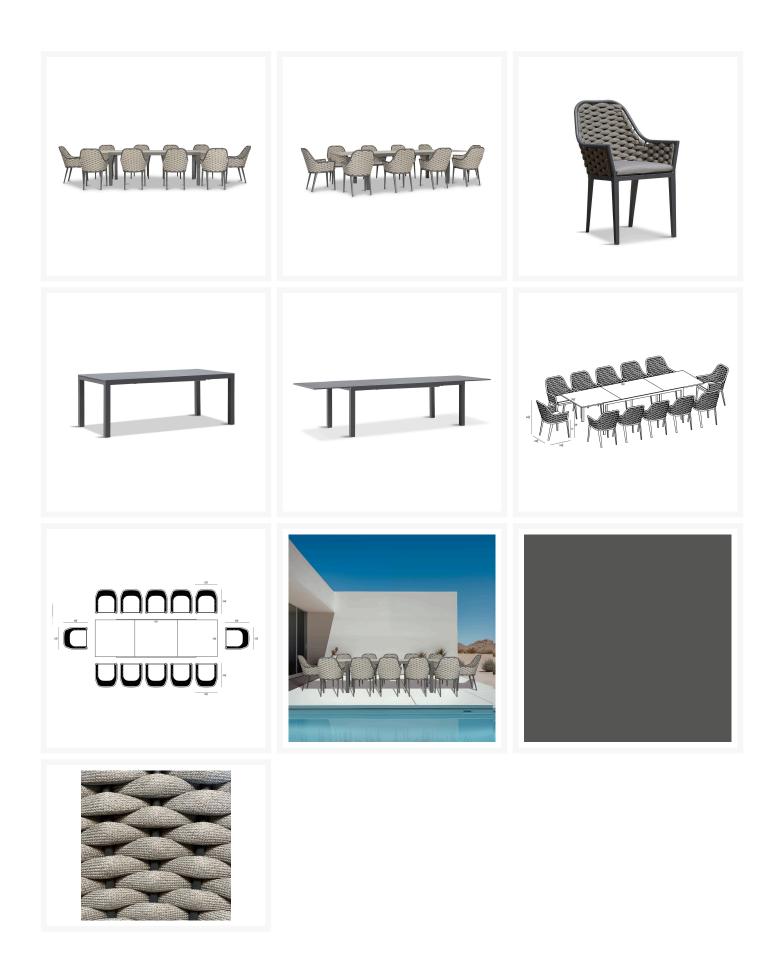

### Description

The Parlor 13 Piece Extendable Dining Set - Slate/Concrete (HL-PAR-SL-13EDS-PEW-C) by Harmonia Living evokes the stately traditions of another era in sleek, modern colors and materials. The Parlor Dining Arm Chair brings a touch of warmth and comfort to your poolside or porch, whether surrounding the dining table or paired with an end table for intimate outdoor conversation. Its fully-welded aluminum frames are treated with a powder-coated finish to ensure lasting performance across the seasons. Beautiful Olefin rope compliment the frames making it both visually appealing and functional. The roping provides comfortable padding, as well as, temperature moderation during hot and cold days. The chairs are paired with the Spread Table, which boasts modern lines and durable, low-maintenance materials. The table features one extension leaf that rotates into place during use or for easy storage under the table when not in use, and can easily be operated by one person. This patio dining table seats up to 12 when extended and 8 when not extended making it a flexible outdoor dining table for entertaining. Harmonia Living can be tailored to both Residential and Commercial settings and is committed to delivering exceptional furnishings to your outdoor space.

#### Includes

- Twelve (12) Parlor Dining Arm Chairs HL-PAR-SL-DAC-PEW
- Twelve (12) Seat Cushions
- One (1) Spread Extendable Dining Table HL-SP-SL-EXTDT-CON

#### **Dimensions**

- Parlor Dining Chair: 22.75"W x 24.75"D x 34.75"H (16 lbs.)
  - Frame Height: 34.75
  - Seat Height (No Cushion): 17
  - Seat Height (With Cushion): 19.25
  - o Back Height: 15.5
  - o Arm Height: 25
- Spread Dining Table: 82 126"W x 39.25"D x 30"H (110 lbs.)
  - Frame Height: 30
  - Under Table Height: 26.5

#### **Features**

- Durable, rust proof frames made from thick gauge aluminum with a high-quality powder coated finish that is appropriate for residential and commercial settings.
- Padded Olefin rope seat bucket contoured for comfort.
- Scratch resistant proprietary Al-Stone top with a concrete look.
- Easy and durable extension mechanism, simply pull apart the table from both sides and flip the extension leaf into place where it will stay put with magnetic hardware.
- Stackable design makes storage and transportation easy.
- Plastic foot glides help to protect your patio from scratching and also to help keep the furniture protected from dirt or water that can accumulate on the patio.
- Includes dining seat pad for additional comfort.
- Chairs do not require assembly, table requires assembly