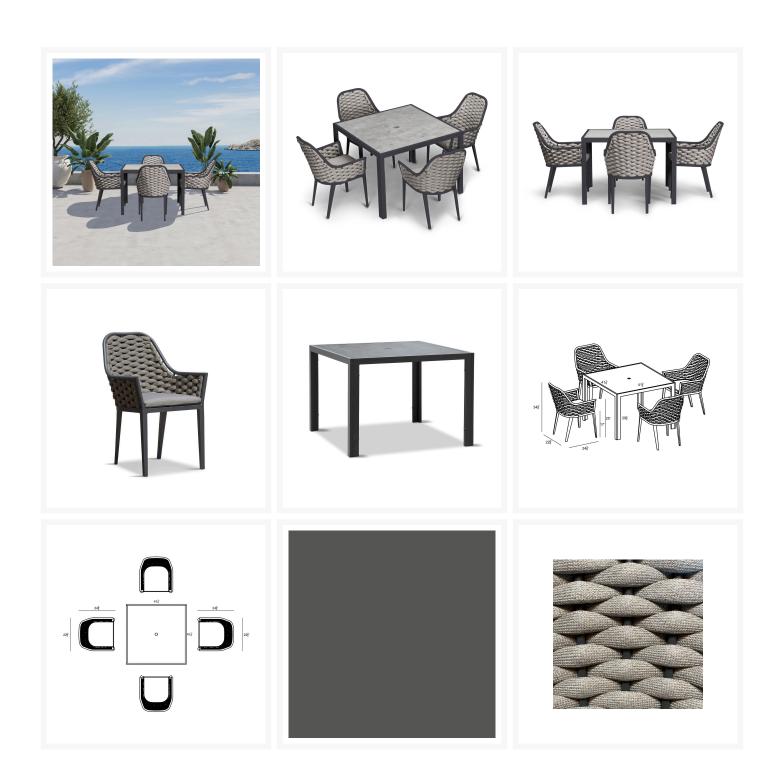

# **Product Images**

#### Includes

- Four (4) Parlor Dining Arm Chairs
- Four (4) Seat Cushions
- One (1) Staple 4-Seater Square Dining Table HL-STA-SL-4SQDT-AC

#### **Dimensions**

- Parlor Dining Chair: 22.75"W x 24.75"D x 34.75"H (16 lbs.)
  - Frame Height: 34.75
  - Seat Height (No Cushion): 17
  - Seat Height (With Cushion): 19.25
  - Back Height: 15.5
  - o Arm Height: 25
- Staple 4-Seater Square Dining Table: 41.25"W x 41.25"D x 29.5"H (43 lbs.)
  - Frame Height: 29.5
  - Under Table Height: 27.5

#### **Features**

- Durable, rust proof frames made from thick gauge aluminum with a high-quality powder coated finish that is appropriate for residential and commercial settings.
- Padded Olefin rope seat bucket contoured for comfort.
- Extra strong tempered glass top with scratch-proof ceramic coating will hide fingerprints and dust.
- Stackable design makes storage and transportation easy.
- Pre-cut umbrella hole fits umbrellas with a pole diameter up to 1.5" and includes a matching umbrella hole cover.
- Plastic foot glides help to protect your patio from scratching and also to help keep the furniture protected from dirt or water that can accumulate on the patio.
- Includes dining seat pad for additional comfort.
- Chairs do not require assembly, table requires assembly