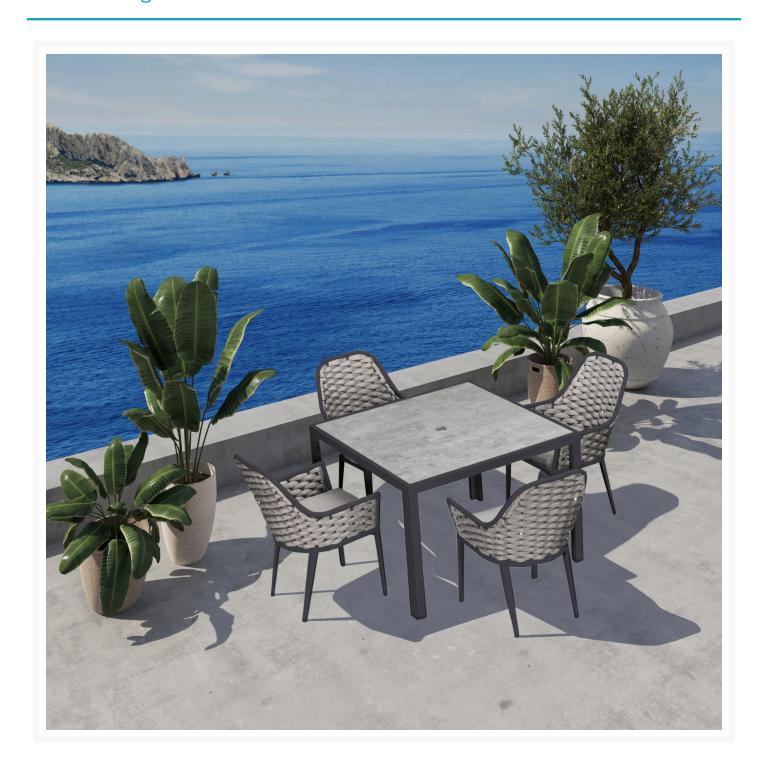

## **Short Description**

Parlor 5 Piece Dining Set - Slate HL-PAR-SL-5DS-PEW by Harmonia Living

### Description

The Parlor 5 Piece Dining Set - Slate (HL-PAR-SL-5DS-PEW) by Harmonia Living evokes the stately traditions of another era in sleek, modern colors and materials. The Parlor Dining Arm Chair brings a touch of warmth and comfort to your poolside or porch, whether surrounding the dining table or paired with an end table for

intimate outdoor conversation. Its fully-welded aluminum frames are treated with a powder-coated finish to ensure lasting performance across the seasons. Beautiful Olefin rope compliment the frames making it both visually appealing and functional. The roping provides comfortable padding, as well as, temperature moderation during hot and cold days. The chairs are paired with the Staple Table, which boasts modern lines and durable, low-maintenance materials. Its unique, tempered glass top features a scratch-proof ceramic coating, which will make hosting easier in high-traffic settings. Harmonia Living can be tailored to both Residential and Commercial settings and is committed to delivering exceptional furnishings to your outdoor space.

#### Includes

- Four (4) Parlor Dining Arm Chairs
- Four (4) Seat Cushions
- One (1) Staple 4-Seater Square Dining Table HL-STA-SL-4SQDT-AC