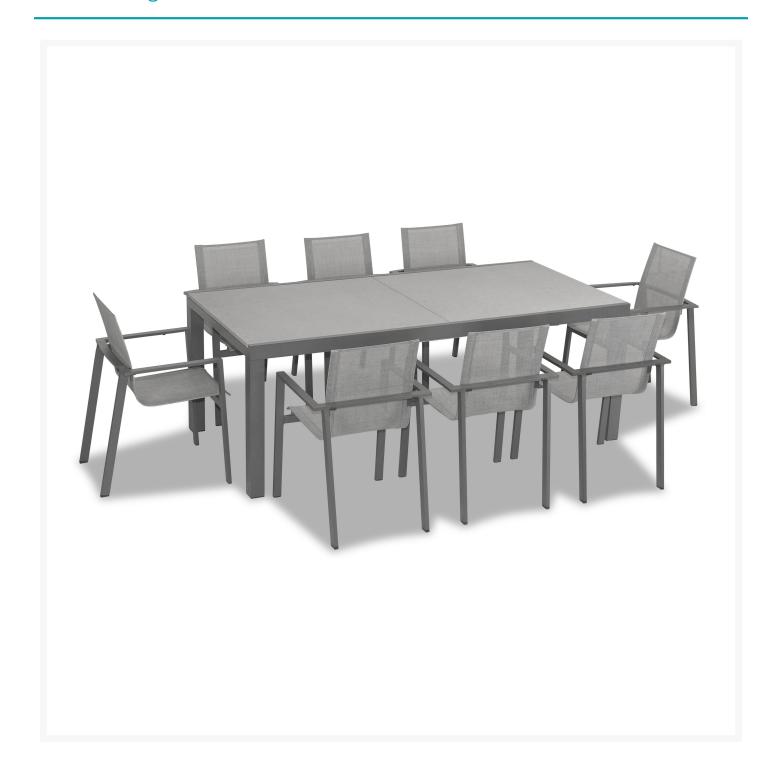

## **Short Description**

Lift 9 Piece Extendable Dining Set - Slate/Concrete HL-LIFT-SL-9EDS-DW-C by Harmonia Living

## Description

The sleek and modern Lift 9 Piece Extendable Dining Set - Slate/Concrete (HL-LIFT-SL-9EDS-DW-C) by Harmonia Living is a savvy, versatile choice for your outdoor space. Dismissing both the ordinary and the extravagant, the Lift Chair's simple, chic style and bold finish fit most any palette and decor. A floating seat

design adds a hint of elegance, and interest. Its fully-welded aluminum frames are treated with a powder-coated finish to ensure lasting performance across the seasons. Enjoy an easy-to-maintain seat made of soft Texteline sling material and a supportive backrest. Storing or transporting your chairs is easy and seamless with its stackable design. The chairs are paired with the Spread Table, which boasts modern lines and durable, low-maintenance materials. Al-Stone is made from rust-proof aluminum with a heat and vacuum applied laminate that is incredibly realistic and scratch resistant. The table features one extension leaf that rotates into place during use or for easy storage under the table when not in use, and can easily be operated by one person. This patio dining table seats up to 12 when extended and 8 when not extended making it a flexible outdoor dining table for entertaining. Harmonia Living can be tailored to both Residential and Commercial settings and is committed to delivering exceptional furnishings to your outdoor space.

#### Includes

- Eight (8) Lift Dining Arm Chairs HL-LIFT-SL-DAC-DW
- One (1) Spread Extendable Dining Table HL-SP-SL-EXTDT-CON