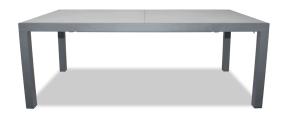

design adds a hint of elegance, and interest. Its fully-welded aluminum frames are treated with a powder-coated finish to ensure lasting performance across the seasons. Enjoy an easy-to-maintain seat made of soft Texteline sling material and a supportive backrest. Storing or transporting your chairs is easy and seamless with its stackable design. The chairs are paired with the Spread Table, which boasts modern lines and durable, low-maintenance materials. Al-Stone is made from rust-proof aluminum with a heat and vacuum applied laminate that is incredibly realistic and scratch resistant. The table features one extension leaf that rotates into place during use or for easy storage under the table when not in use, and can easily be operated by one person. This patio dining table seats up to 12 when extended and 8 when not extended making it a flexible outdoor dining table for entertaining. Harmonia Living can be tailored to both Residential and Commercial settings and is committed to delivering exceptional furnishings to your outdoor space.

#### **Dimensions**

- Lift Dining Arm Chair: 22.5"W x 26.5"D x 34.25"H (6 lbs.)
  - Frame Height: 34.25
  - Seat Height (No Cushion): 17.75
  - Back Height: 16.5Arm Height: 25.25
- Spread Dining Table: 82 126"W x 39.25"D x 30"H (110 lbs.)
  - Frame Height: 30
  - Under Table Height: 26.5

#### **Features**

- Durable, rust proof frames made from thick gauge aluminum with a high-quality powder coated finish that is appropriate for residential and commercial settings.
- Comfortable, quick-drying sling fabric.
- Scratch resistant proprietary Al-Stone top with a concrete look.
- Easy and durable extension mechanism, simply pull apart the table from both sides and flip the extension leaf into place where it will stay put with magnetic hardware.
- Stackable design makes storage and transportation easy.
- Plastic foot glides help to protect your patio from scratching and also to help keep the furniture protected from dirt or water that can accumulate on the patio.
- Chairs do not require assembly, table requires assembly