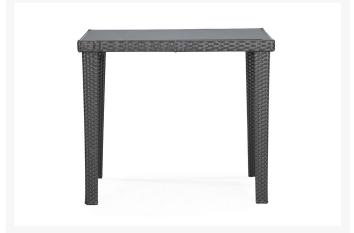

## **Short Description**

Modern and simple, the Cavendish Square Dining Table (701356) by Zuo Modern is made for both style and durability.

### Description

Modern and simple, the Cavendish Square Dining Table 701356 by Zuo Modern is made for both style and durability. UV-treated synthetic wicker is wrapped around an aluminum tube frame for added durability and long lasting quality that will not crack, peel, nor fade in the sun. The Cavendish dining table is easy to match and absolutely functional with its tempered glass top that makes it easy to clean after an outdoor dining occasion. Match it with any espresso finished wicker dining chair for a look that is all you and your home.

#### **Dimensions**

• Dining Table: 35.5"W x 35.5"D x 30"H

#### **Features**

- Synthetic Wicker Weave
- Tempered Glass Tops
- Aluminum Frame