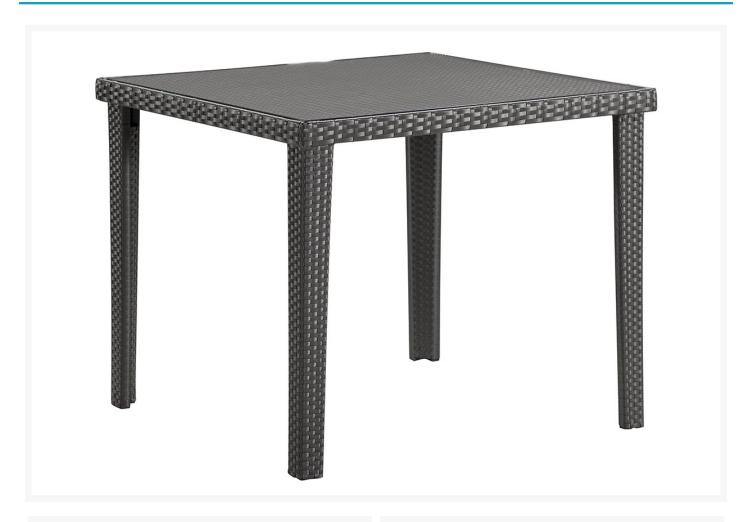

## **Short Description**

Modern and simple, the Cavendish Square Dining Table (701356) by Zuo Modern is made for both style and durability.

### Description

Modern and simple, the Cavendish Square Dining Table 701356 by Zuo Modern is made for both style and durability. UV-treated synthetic wicker is wrapped around an aluminum tube frame for added durability and long lasting quality that will not crack, peel, nor fade in the sun. The Cavendish dining table is easy to match and absolutely functional with its tempered glass top that makes it easy to clean after an outdoor dining occasion. Match it with any espresso finished wicker dining chair for a look that is all you and your home.

#### **Dimensions**

• Dining Table: 35.5"W x 35.5"D x 30"H

#### **Features**

- Synthetic Wicker Weave
- Tempered Glass Tops
- Aluminum Frame