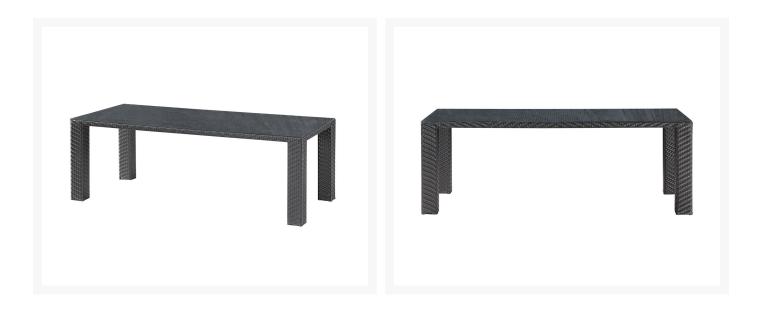

### **Short Description**

Modern and simple, the Boracay Rectangular Dining Table (701020) by Zuo Modern is made for both style and durability.

## Description

Modern and simple, the Boracay Rectangular Dining Table 701020 by Zuo Modern is made for both style and durability. UV-treated synthetic wicker is wrapped around an aluminum tube frame for added durability and long lasting quality that will not crack, peel, nor fade in the sun. The Boracay dining table is easy to match and absolutely functional with its tempered glass top that makes it easy to clean after an outdoor dining occasion. Match it with any espresso finished wicker dining chair for a look that is all you and your home.

Includes

- One (1) Boracay Dining Table
- Glass Top

Dimensions

• Dining Table: 63"W x 39.5"D x 29"H

#### Features

- Synthetic Wicker Weave
- Tempered Glass Tops
- Aluminum Frame