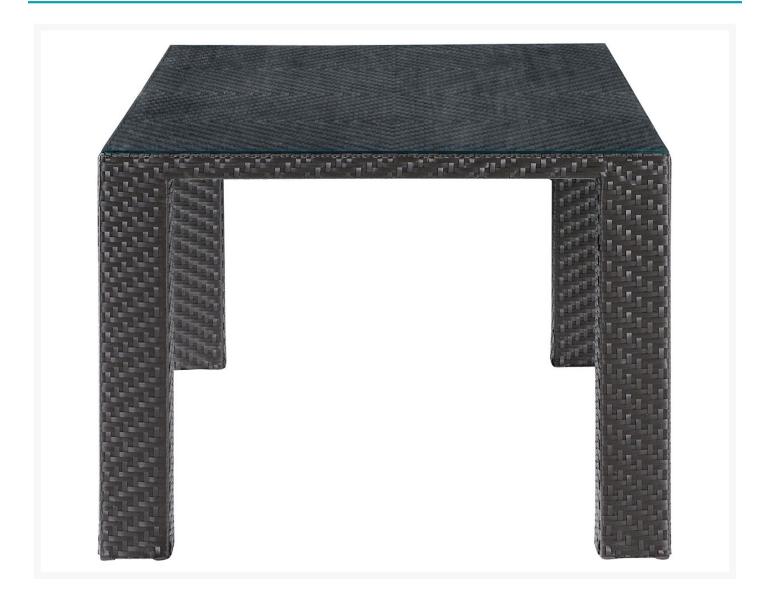

### **Short Description**

Modern and simple, the Boracay Rectangular Dining Table (701020) by Zuo Modern is made for both style and durability.

## Description

Modern and simple, the Boracay Rectangular Dining Table 701020 by Zuo Modern is made for both style and durability. UV-treated synthetic wicker is wrapped around an aluminum tube frame for added durability and long lasting quality that will not crack, peel, nor fade in the sun. The Boracay dining table is easy to match and absolutely functional with its tempered glass top that makes it easy to clean after an outdoor dining occasion. Match it with any espresso finished wicker dining chair for a look that is all you and your home.

Includes

- One (1) Boracay Dining Table
- Glass Top

Dimensions

• Dining Table: 63"W x 39.5"D x 29"H

#### Features

- Synthetic Wicker Weave
- Tempered Glass Tops
- Aluminum Frame