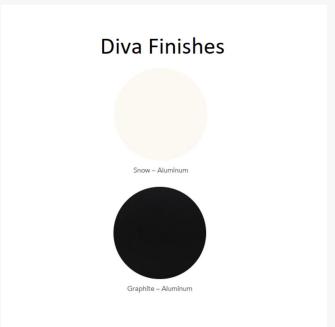

## Description

The Diva End Table (FN61605) by Ratana is made from strong, yet lightweight brushed aluminum that offers sturdy construction and a stylish finish. Its simple and elegant design makes it a perfect companion for your outdoor patio space. The smooth finish makes it able to style in any arrangement and theme.

#### **Features**

- The powder-coated aluminum frame is strong, rust-proof, weather-resistant, lightweight, and low-maintenance.
- Perfect for outdoor areas, large and small.
- Coordinates with the Diva Collection or mix and match with other Ratana pieces to fit your style
- Assembly required.