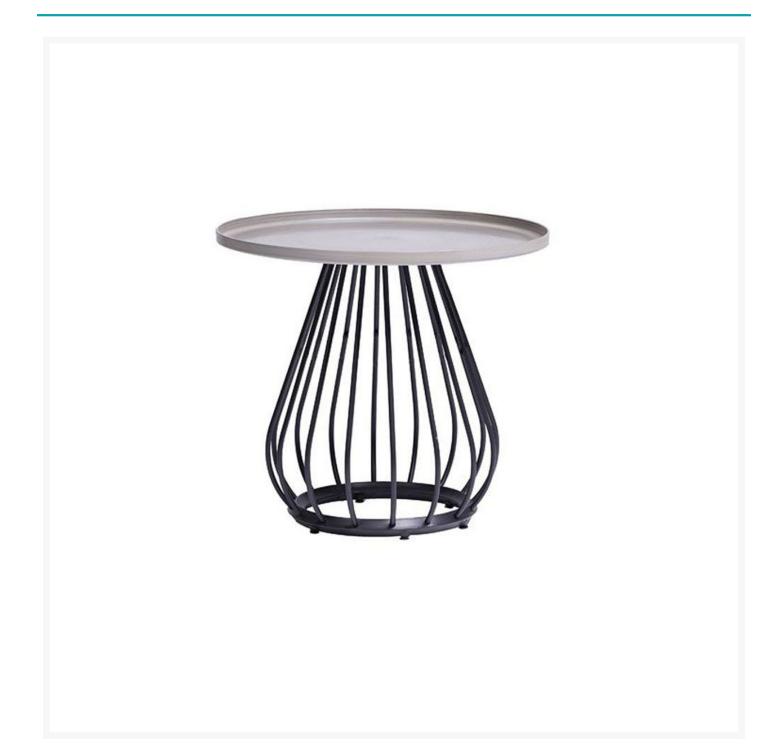

## **Short Description**

Diva End Table (FN61605) by Ratana

## Description

The Diva End Table (FN61605) by Ratana is made from strong, yet lightweight brushed aluminum that offers sturdy construction and a stylish finish. Its simple and elegant design makes it a perfect companion for your outdoor patio space. The smooth finish makes it able to style in any arrangement and theme.

#### Dimensions

• 24"W x 24"D x 21.5"H

#### **Features**

- The powder-coated aluminum frame is strong, rust-proof, weather-resistant, lightweight, and low-maintenance.
- Perfect for outdoor areas, large and small.
- Coordinates with the Diva Collection or mix and match with other Ratana pieces to fit your style
- Assembly required.