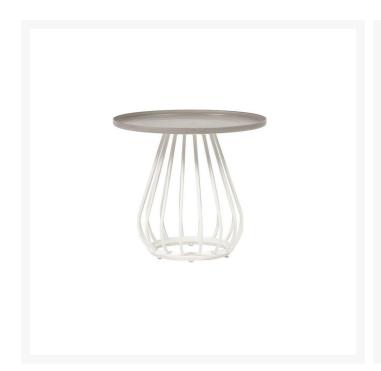

## **Short Description**

Diva End Table (FN61605) by Ratana

## Description

The Diva End Table (FN61605) by Ratana is made from strong, yet lightweight brushed aluminum that offers sturdy construction and a stylish finish. Its simple and elegant design makes it a perfect companion for your outdoor patio space. The smooth finish makes it able to style in any arrangement and theme.

#### Dimensions

• 24"W x 24"D x 21.5"H

#### **Features**

- The powder-coated aluminum frame is strong, rust-proof, weather-resistant, lightweight, and low-maintenance.
- Perfect for outdoor areas, large and small.
- Coordinates with the Diva Collection or mix and match with other Ratana pieces to fit your style
- Assembly required.