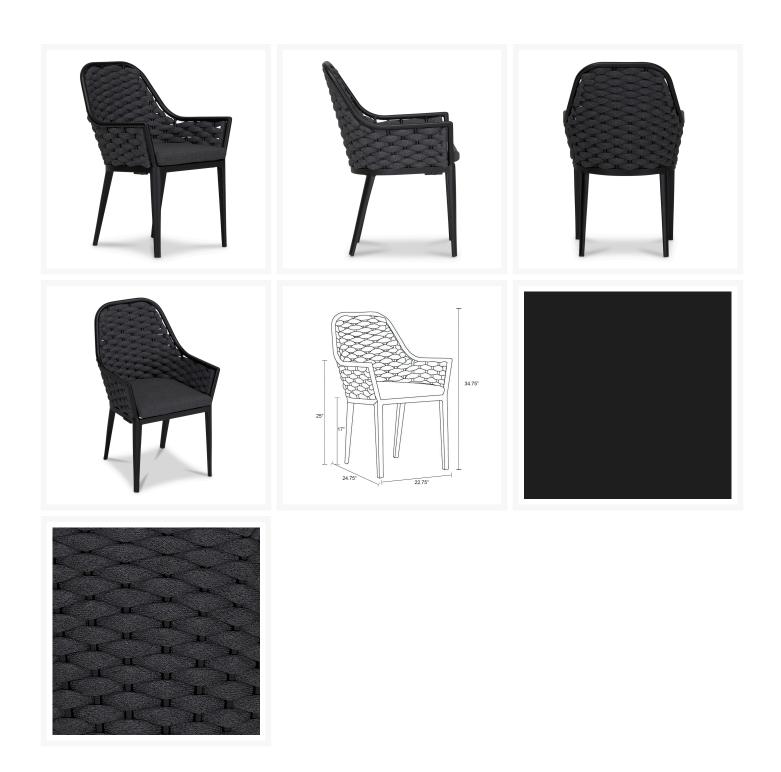

## **Product Images**

PATIO

#### **Dimensions**

• 22.75"W x 24.75"D x 34.75"H (16 lbs.)

• Frame Height: 34.75"

Seat Height (No Cushion): 17Seat Height: (With Cushion): 19.25

Back Height: 15.5Arm Height: 25

#### **Features**

- Durable, rust proof frames made from thick gauge aluminum with a high-quality powder coated finish that is appropriate for residential and commercial settings.
- Padded Olefin rope seat bucket contoured for comfort.
- Stackable design makes storage and transportation easy.
- Plastic foot glides help to protect your patio from scratching and also to help keep the furniture protected from dirt or water that can accumulate on the patio.
- Includes dining seat pad for additional comfort.
- No assembly required.