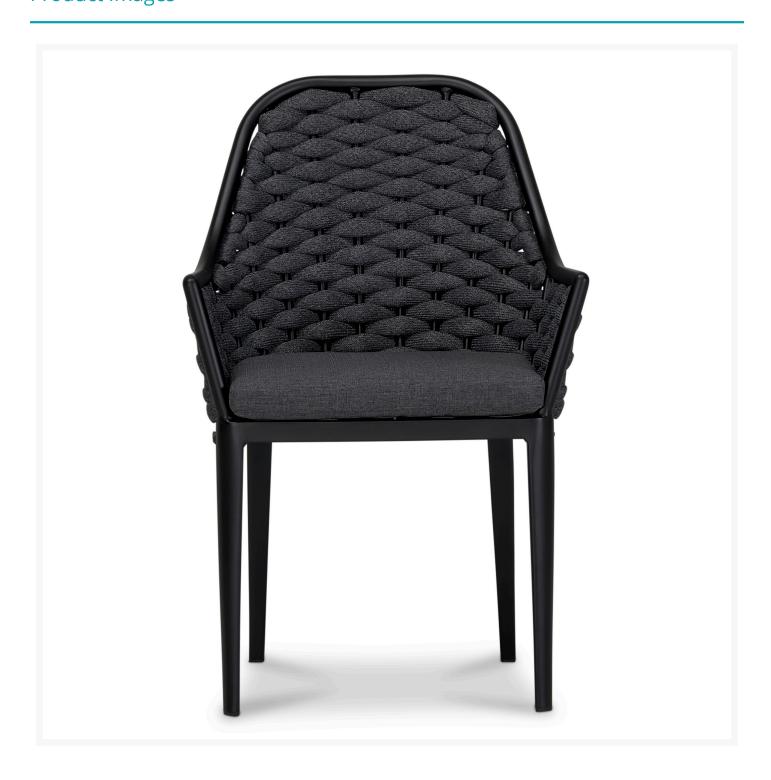

## **Product Images**

PATIO

## Description

The Parlor Dining Chair - Black (HL-PAR-BK-DAC-CAR) by Harmonia Living evokes the stately traditions of another era in sleek, modern colors and materials. The Parlor Dining Arm Chair brings a touch of warmth and comfort to your poolside or porch, whether surrounding the dining table or paired with an end table for

intimate outdoor conversation. Its fully-welded aluminum frames are treated with a powder-coated finish to ensure lasting performance across the seasons. Beautiful Olefin rope compliment the frames making it both visually appealing and functional. The roping provides comfortable padding, as well as, temperature moderation during hot and cold days. Harmonia Living can be tailored to both Residential and Commercial settings and is committed to delivering exceptional furnishings to your outdoor space.

#### **Features**

- Durable, rust proof frames made from thick gauge aluminum with a high-quality powder coated finish that is appropriate for residential and commercial settings.
- Padded Olefin rope seat bucket contoured for comfort.
- Stackable design makes storage and transportation easy.
- Plastic foot glides help to protect your patio from scratching and also to help keep the furniture protected from dirt or water that can accumulate on the patio.
- Includes dining seat pad for additional comfort.
- No assembly required.