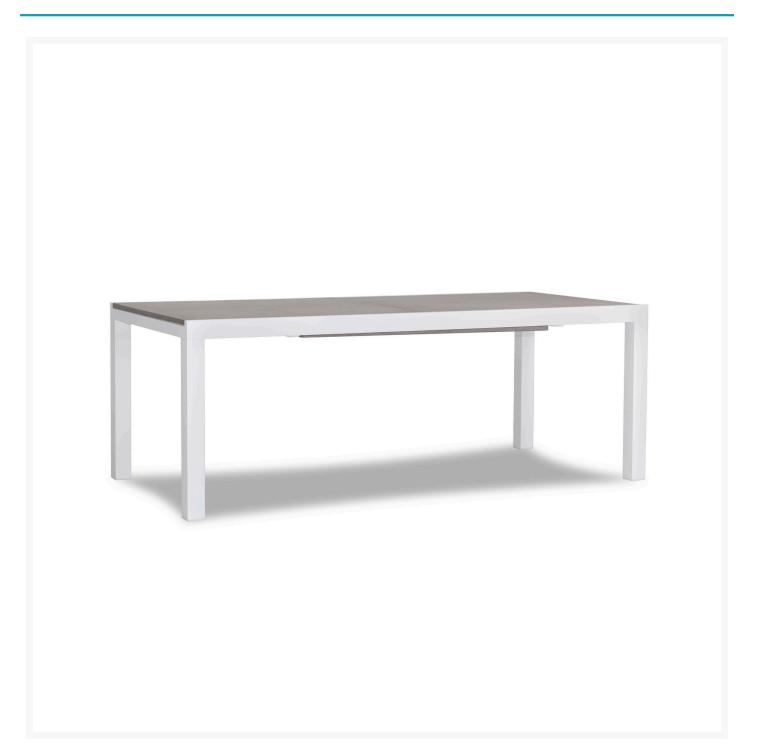

### Short Description

Spread Extendable Dining Table - White/Barnwood HL-SP-WT-EXTDT-BW by Harmonia Living

### Description

The Spread Extendable Dining Table - White/Barnwood (HL-SP-WT-EXTDT-BW) by Harmonia Living will have you relaxing and enjoying good food and great company in your outdoor living space. Its fully-welded aluminum frames are treated with a powder-coated finish to ensure lasting performance across the seasons.

Al-Stone is made from rust-proof aluminum with a heat and vacuum applied laminate that is incredibly realistic and scratch resistant. The table features one extension leaf that rotates into place during use or for easy storage under the table when not in use, and can easily be operated by one person. This patio dining table seats up to 12 when extended and 8 when not extended making it a flexible outdoor dining table for entertaining. Harmonia Living can be tailored to both Residential and Commercial settings and is committed to delivering exceptional furnishings to your outdoor space.