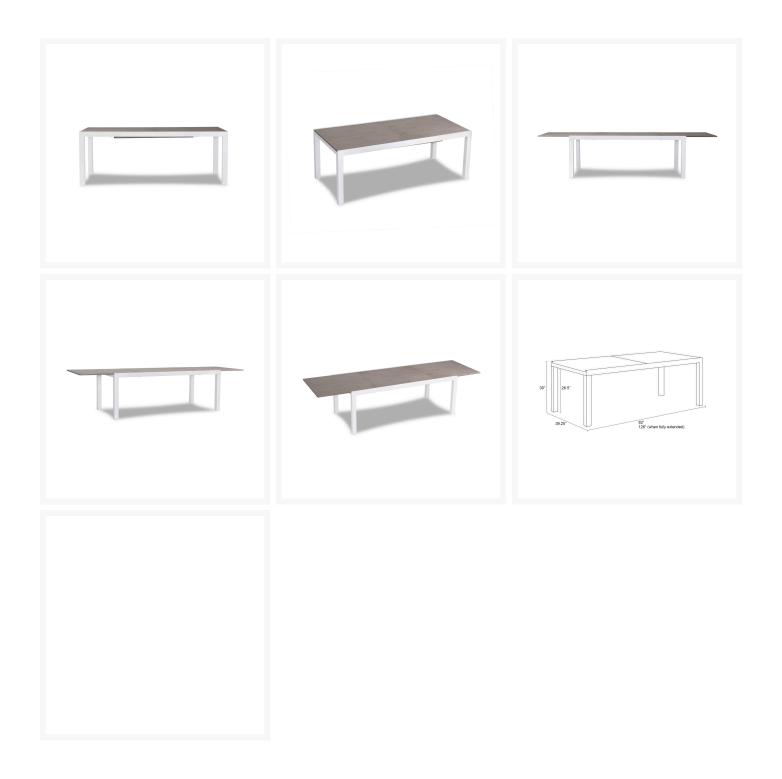

Al-Stone is made from rust-proof aluminum with a heat and vacuum applied laminate that is incredibly realistic and scratch resistant. The table features one extension leaf that rotates into place during use or for easy storage under the table when not in use, and can easily be operated by one person. This patio dining table seats up to 12 when extended and 8 when not extended making it a flexible outdoor dining table for entertaining. Harmonia Living can be tailored to both Residential and Commercial settings and is committed to delivering exceptional furnishings to your outdoor space.

Includes

• One (1) Spread Extendable Dining Table - White/Barnwood HL-SP-WT-EXTDT-BW

Dimensions

- 82 126"W x 39.25"D x 30"H (110 lbs.)
- Frame Height: 30"
- Under Table Height: 26.5

#### Features

- Durable, rust proof frames made from thick gauge aluminum with a high-quality powder coated finish that is appropriate for residential and commercial settings.
- Scratch resistant proprietary Al-Stone top with a concrete look.
- Easy and durable extension mechanism, simply pull apart the table from both sides and flip the extension leaf into place where it will stay put with magnetic hardware.
- Plastic foot glides help to protect your patio from scratching and also to help keep the furniture protected from dirt or water that can accumulate on the patio.
- Assembly required.