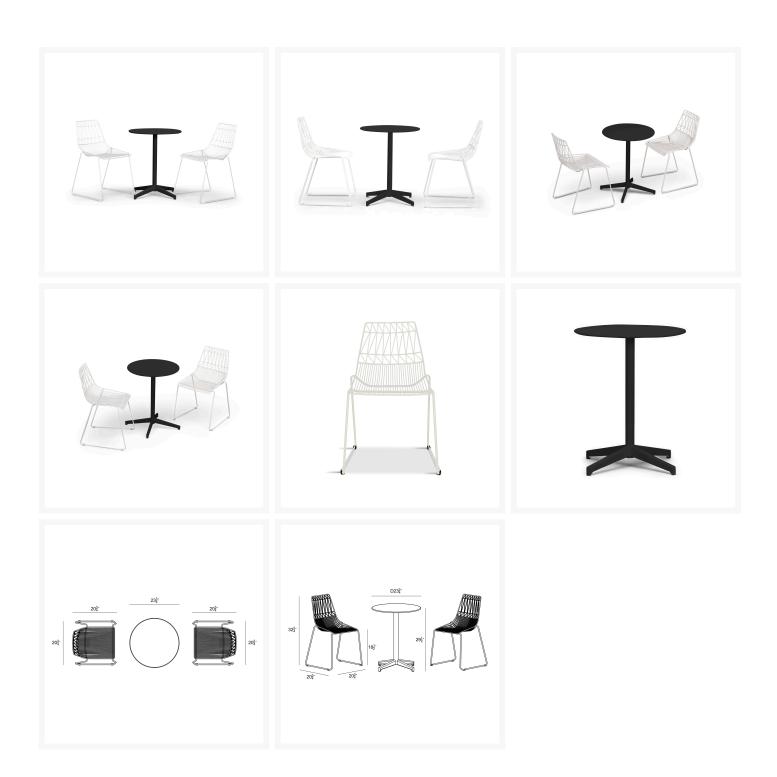

## Includes

- Two (2) Ace Dining Side Chairs HL-ACE-DSC-MW
- One (1) Betty Bistro Table HL-BET-2DT-MC

### **Dimensions**

• Ace Dining Arm Chair: 24"W x 22.5"D x 33"H (16 lbs.)

• Frame Height: 33

Seat Height (No Cushion): 18.5

Back Height: 14.5Arm Height: 25.5

• Betty Bistro Table: 23.75"W x 23.75"D x 29.5"H (22 lbs.)

Frame Height: 29.5Under Table Height: 29