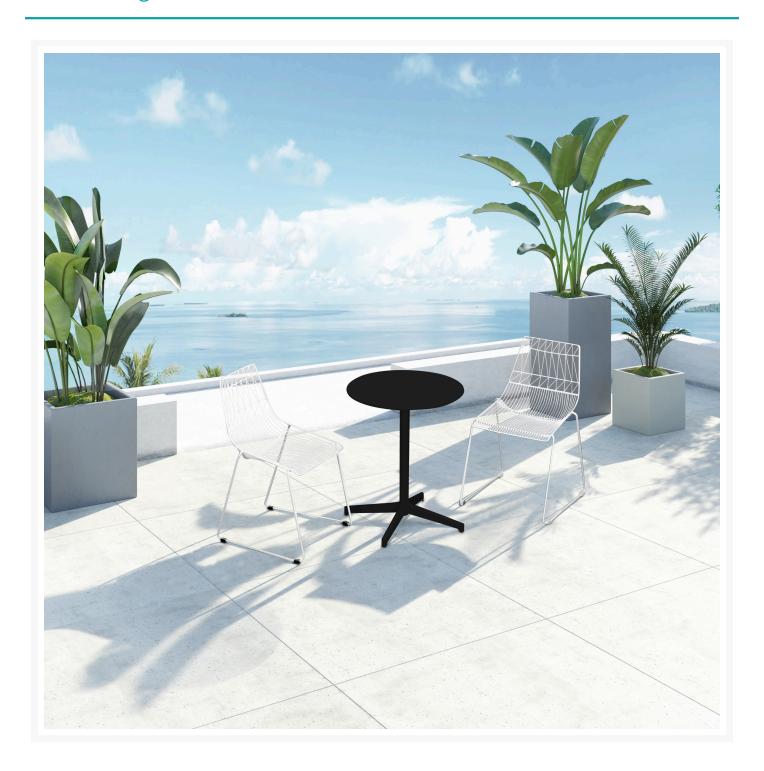

## **Short Description**

Ace 3 Piece Dining Set - Matte Black/Matte White HL-ACE-3DS-BETMB-MW by Harmonia Living

## Description

The Ace 3 Piece Dining Set - Matte Black/Matte White (HL-ACE-3DS-BETMB-MW) by Harmonia Living offers mid-century style with durable, modern-day construction. Born from a fully welded, powder-coated steel frame, this chair is built to last in any climate. Its carefully contoured design allows you to enjoy stylish,

comfortable seating without a cushion. With a geometric, open-air style, sturdy build, and stackable design, these chairs are a brand favorite! The chairs are paired with the Betty Table, which is versatile enough for use outdoors or in. Harmonia Living can be tailored to both Residential and Commercial settings and is committed to delivering exceptional furnishings to your outdoor space.

## Includes

- Two (2) Ace Dining Side Chairs HL-ACE-DSC-MW
- One (1) Betty Bistro Table HL-BET-2DT-MC