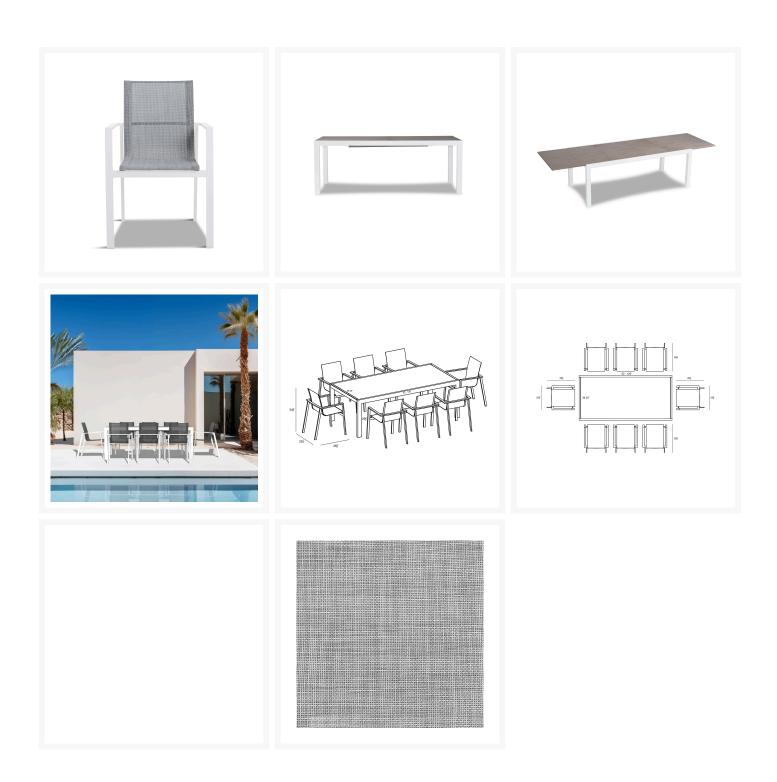

#### Includes

- Eight (8) Lift Dining Arm Chairs HL-LIFT-WT-DAC-DW
- One (1) Spread Extendable Dining Table HL-SP-WT-EXTDT-BW

#### **Dimensions**

- Lift Dining Arm Chair: 22.5"W x 26.5"D x 34.25"H (6 lbs.)
  - Frame Height: 34.25
  - Seat Height (No Cushion): 17.75
  - Back Height: 16.5Arm Height: 25.25
- Spread Dining Table: 82 126"W x 39.25"D x 30"H (110 lbs.)
  - Frame Height: 30
  - Under Table Height: 26.5

#### **Features**

- Durable, rust proof frames made from thick gauge aluminum with a high-quality powder coated finish that is appropriate for residential and commercial settings.
- Comfortable, quick-drying sling fabric.
- Scratch resistant proprietary Al-Stone top with a concrete look.
- Easy and durable extension mechanism, simply pull apart the table from both sides and flip the extension leaf into place where it will stay put with magnetic hardware.
- Stackable design makes storage and transportation easy.
- Plastic foot glides help to protect your patio from scratching and also to help keep the furniture protected from dirt or water that can accumulate on the patio.
- Chairs do not require assembly, table requires assembly