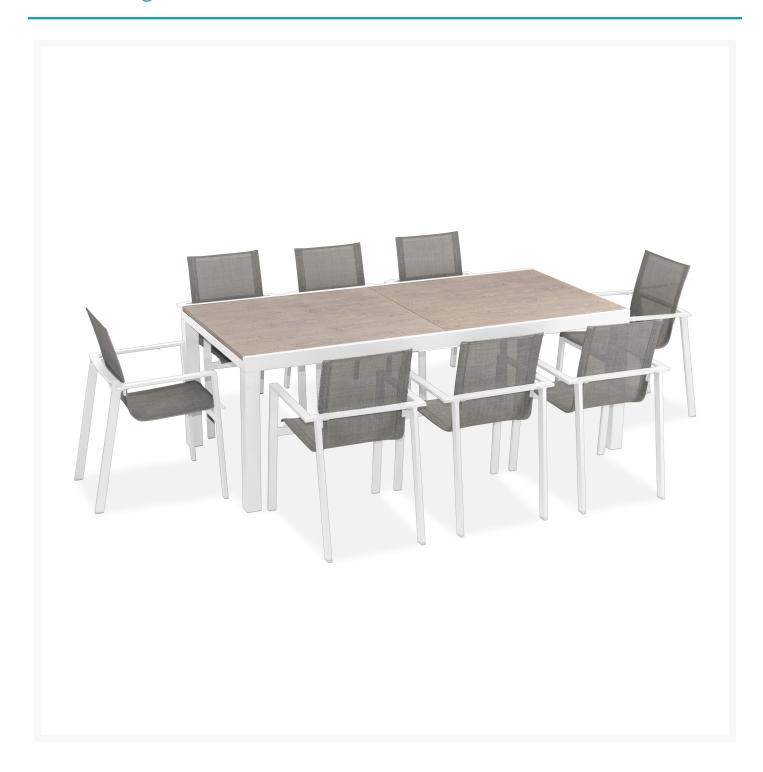

## **Short Description**

Lift 9 Piece Extendable Dining Set - White/Barnwood HL-LIFT-WT-9EDS-DW-B by Harmonia Living

## Description

The sleek and modern Lift 9 Piece Extendable Dining Set - White/Barnwood (HL-LIFT-WT-9EDS-DW-B) by Harmonia Living is a savvy, versatile choice for your outdoor space. Dismissing both the ordinary and the extravagant, the Lift Chair's simple, chic style and bold finish fit most any palette and decor. A floating seat

design adds a hint of elegance, and interest. Its fully-welded aluminum frames are treated with a powder-coated finish to ensure lasting performance across the seasons. Enjoy an easy-to-maintain seat made of soft Texteline sling material and a supportive backrest. Storing or transporting your chairs is easy and seamless with its stackable design. The chairs are paired with the Spread Table, which boasts modern lines and durable, low-maintenance materials. Al-Stone is made from rust-proof aluminum with a heat and vacuum applied laminate that is incredibly realistic and scratch resistant. The table features one extension leaf that rotates into place during use or for easy storage under the table when not in use, and can easily be operated by one person. This patio dining table seats up to 12 when extended and 8 when not extended making it a flexible outdoor dining table for entertaining. Harmonia Living can be tailored to both Residential and Commercial settings and is committed to delivering exceptional furnishings to your outdoor space.

#### Includes

- Eight (8) Lift Dining Arm Chairs HL-LIFT-WT-DAC-DW
- One (1) Spread Extendable Dining Table HL-SP-WT-EXTDT-BW