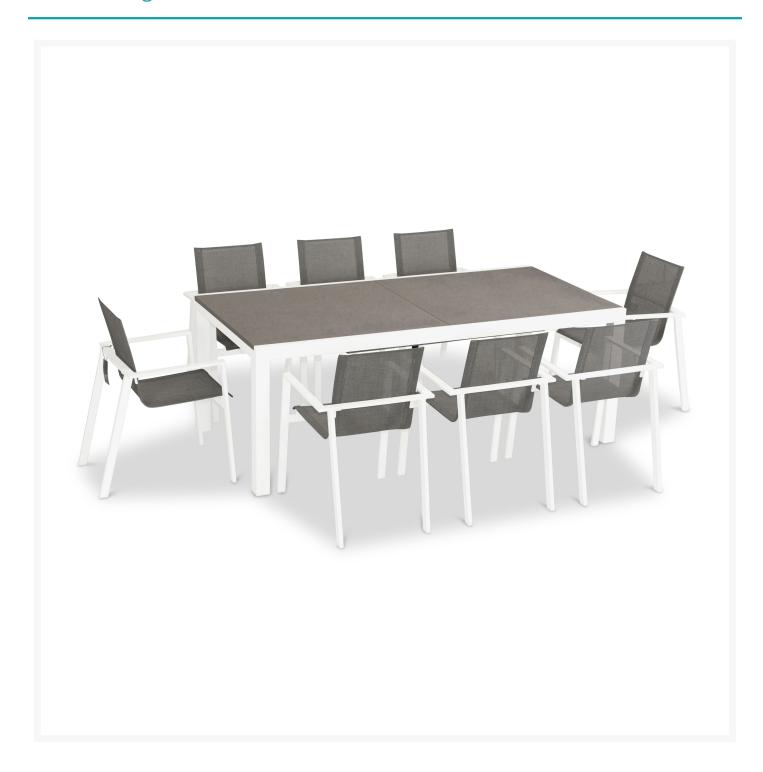

### **Short Description**

Lift 9 Piece Extendable Dining Set - White/Concrete HL-LIFT-WT-9EDS-DW-C by Harmonia Living

### Description

The sleek and modern Lift 9 Piece Extendable Dining Set - White/Concrete (HL-LIFT-WT-9EDS-DW-C) by Harmonia Living is a savvy, versatile choice for your outdoor space. Dismissing both the ordinary and the extravagant, the Lift Chair's simple, chic style and bold finish fit most any palette and decor. A floating seat

design adds a hint of elegance, and interest. Its fully-welded aluminum frames are treated with a powder-coated finish to ensure lasting performance across the seasons. Enjoy an easy-to-maintain seat made of soft Texteline sling material and a supportive backrest. Storing or transporting your chairs is easy and seamless with its stackable design. The chairs are paired with the Spread Table, which boasts modern lines and durable, low-maintenance materials. Al-Stone is made from rust-proof aluminum with a heat and vacuum applied laminate that is incredibly realistic and scratch resistant. The table features one extension leaf that rotates into place during use or for easy storage under the table when not in use, and can easily be operated by one person. This patio dining table seats up to 12 when extended and 8 when not extended making it a flexible outdoor dining table for entertaining. Harmonia Living can be tailored to both Residential and Commercial settings and is committed to delivering exceptional furnishings to your outdoor space.

#### Includes

- Eight (8) Lift Dining Arm Chairs HL-LIFT-WT-DAC-DW
- One (1) Spread Extendable Dining Table HL-SP-WT-EXTDT-CON

#### **Dimensions**

- Lift Dining Arm Chair: 22.5"W x 26.5"D x 34.25"H (6 lbs.)
  - Frame Height: 34.25
  - Seat Height (No Cushion): 17.75
  - Back Height: 16.5Arm Height: 25.25
- Spread Dining Table: 82 126"W x 39.25"D x 30"H (110 lbs.)
  - Frame Height: 30
  - Under Table Height: 26.5