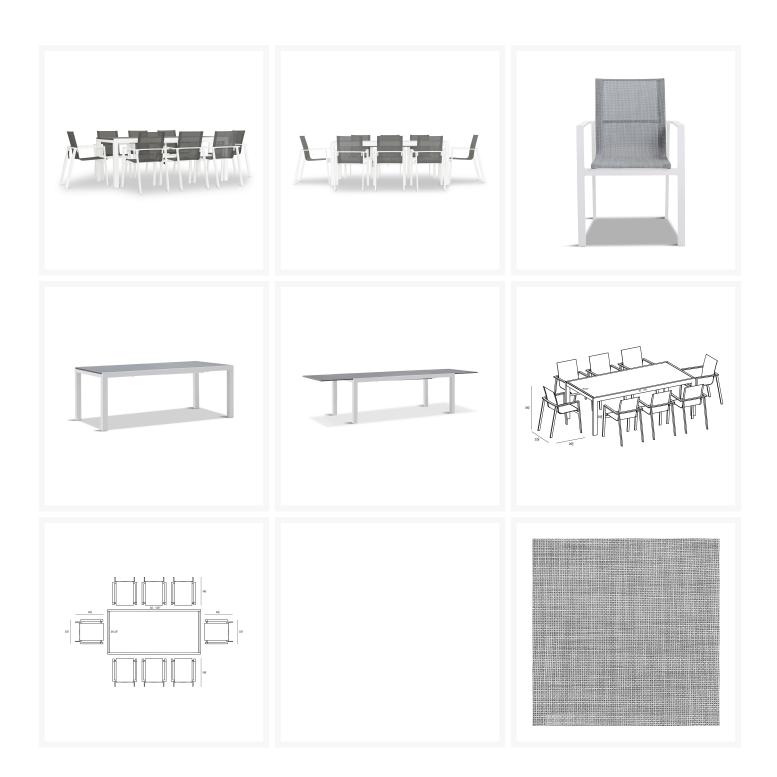

#### Includes

- Eight (8) Lift Dining Arm Chairs HL-LIFT-WT-DAC-DW
- One (1) Spread Extendable Dining Table HL-SP-WT-EXTDT-CON

#### **Dimensions**

- Lift Dining Arm Chair: 22.5"W x 26.5"D x 34.25"H (6 lbs.)
  - Frame Height: 34.25
  - Seat Height (No Cushion): 17.75
  - Back Height: 16.5Arm Height: 25.25
- Spread Dining Table: 82 126"W x 39.25"D x 30"H (110 lbs.)
  - Frame Height: 30
  - Under Table Height: 26.5

#### **Features**

- Durable, rust proof frames made from thick gauge aluminum with a high-quality powder coated finish that is appropriate for residential and commercial settings.
- Comfortable, quick-drying sling fabric.
- Scratch resistant proprietary Al-Stone top with a concrete look.
- Easy and durable extension mechanism, simply pull apart the table from both sides and flip the extension leaf into place where it will stay put with magnetic hardware.
- Stackable design makes storage and transportation easy.
- Plastic foot glides help to protect your patio from scratching and also to help keep the furniture protected from dirt or water that can accumulate on the patio.
- Chairs do not require assembly, table requires assembly