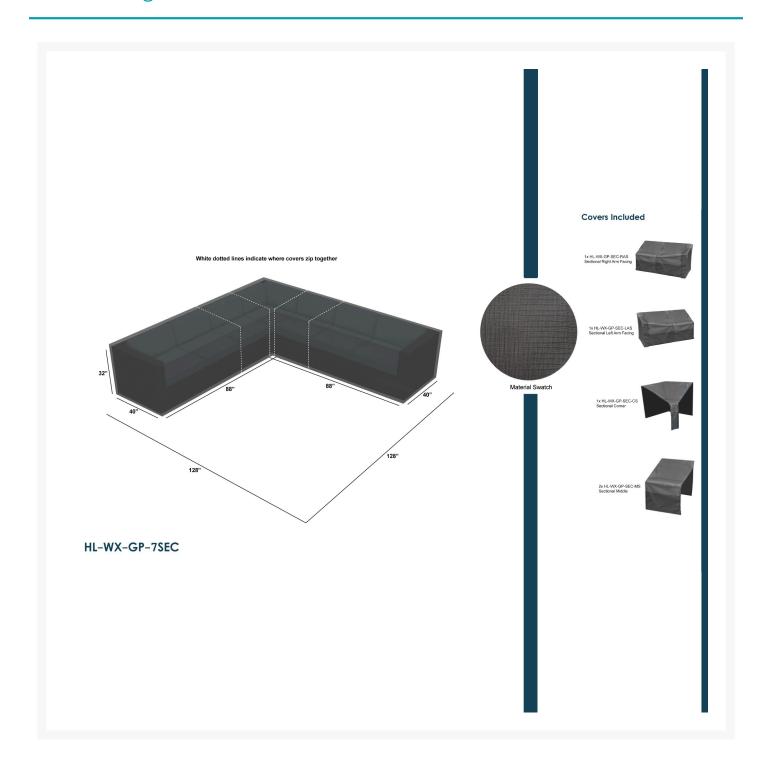

#### Includes

- One (1) Left Loveseat Cover
- Two (2) Middle Chair Covers
- One (1) Corner Chair Cover
- One (1) Right Loveseat Cover

#### **Dimensions**

Left Loveseat Cover: 60"W x 40"D x 32"H
Middle Chair Cover: 28"W x 40"D x 32"H
Corner Chair Cover: 40"W x 40"D x 32"H
Right Loveseat Cover: 60"W x 40"D x 32"H

#### **Features**

- 3 layers of advanced weather protection
- Revolutionary breatheable layers avoid mold and mildew
- SGS tested for water resistance > 10,000mm H2O, UV blockage > 99.95%, and superior wear & tear resistance
- Drawstring at the base of the cover secures cover in place
- Durable, anti-tearing, anti-cracking, anti-scratch, anti-wrinkle fabric
- Solution dyed polyester material for superior fade resistance
- Durable 3-layer 200D solution dyed fabric reinforced with 480D thread withstands temeratures of -35F
   350F
- Modular covers zip together for complete coverage