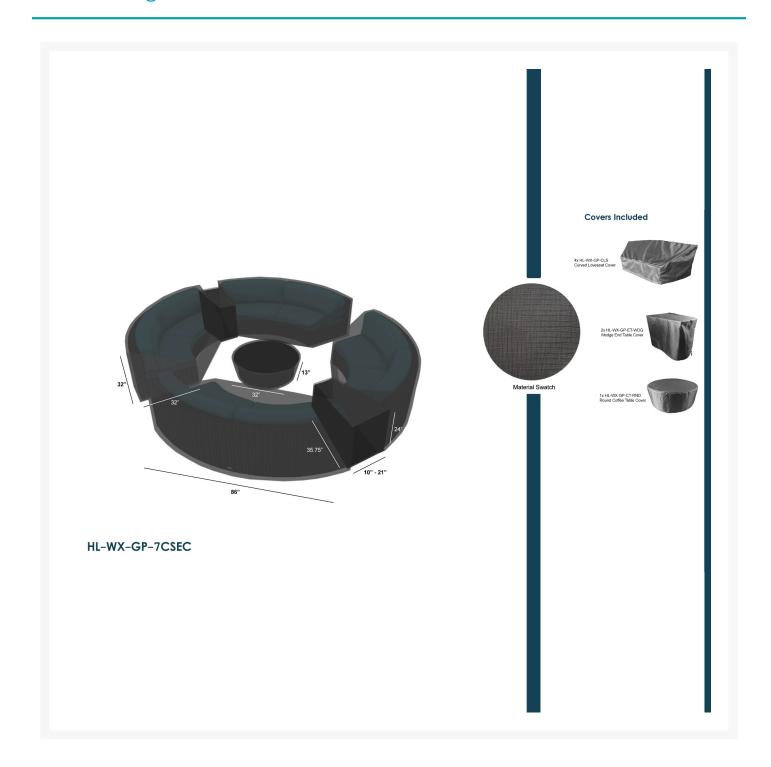

# **Short Description**

WeatherX Covers For 7 Piece Curve Sectional Set

### Includes

- Four (4) Curved Loveseat Covers
- Two (2) Wedge End Table Cover
- One (1) Round Coffee Table Cover

### Dimensions

- Curved Lovesat Cover: 86"W x 36"D x 32"H
- Wedge End Table Cover: 10"W x 35.75"D x 24"H
- Round Table Cover: 32"D x 13"H