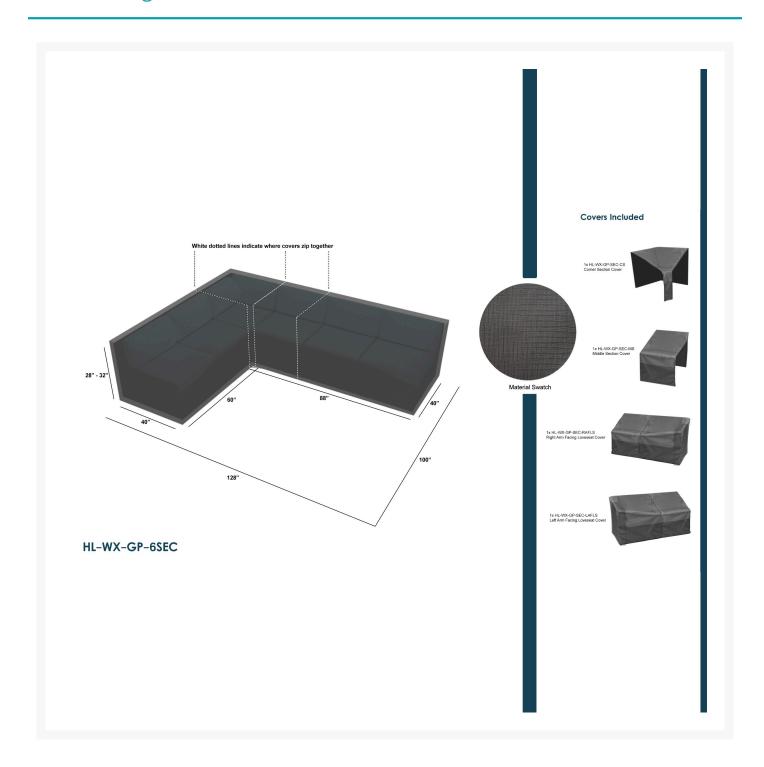

#### Includes

- One (1) Left Loveseat Cover One (1) Middle Chair Cover
- One (1) Corner Chair Cover
- One (1) Right Loveseat Cover

#### Dimensions

Left Loveseat Cover: 60"W x 40"D x 32"H
Middle Chair Cover: 28"W x 40"D x 32"H
Corner Chair Cover: 40"W x 40"D x 32"H
Right Loveseat Cover: 60"W x 40"D x 32"H

#### **Features**

- 3 layers of advanced weather protection
- Revolutionary breatheable layers avoid mold and mildew
- SGS tested for water resistance > 10,000mm H2O, UV blockage > 99.95%, and superior wear & tear resistance
- Drawstring at the base of the cover secures cover in place
- Durable, anti-tearing, anti-cracking, anti-scratch, anti-wrinkle fabric
- Solution dyed polyester material for superior fade resistance
- Durable 3-layer 200D solution dyed fabric reinforced with 480D thread withstands temeratures of -35F
   350F
- Modular covers zip together for complete coverage