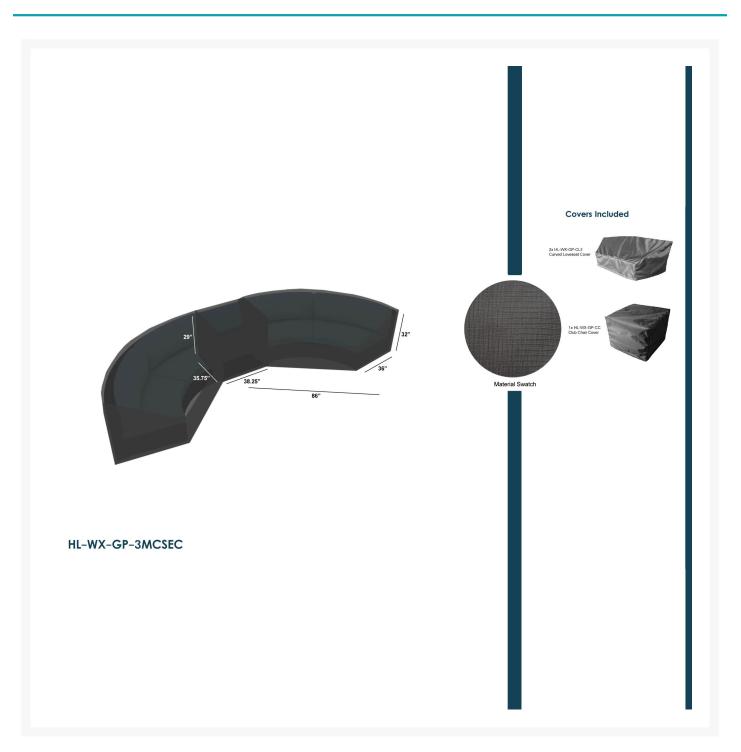

Includes

- Two (2) Curved Loveseat Covers
- One (1) Club Chair Cover

### Dimensions

Curved Lovesat Cover: 86"W x 36"D x 32"H
 Club Chair Cover: 38.25"W x 35.75"D x 32"H