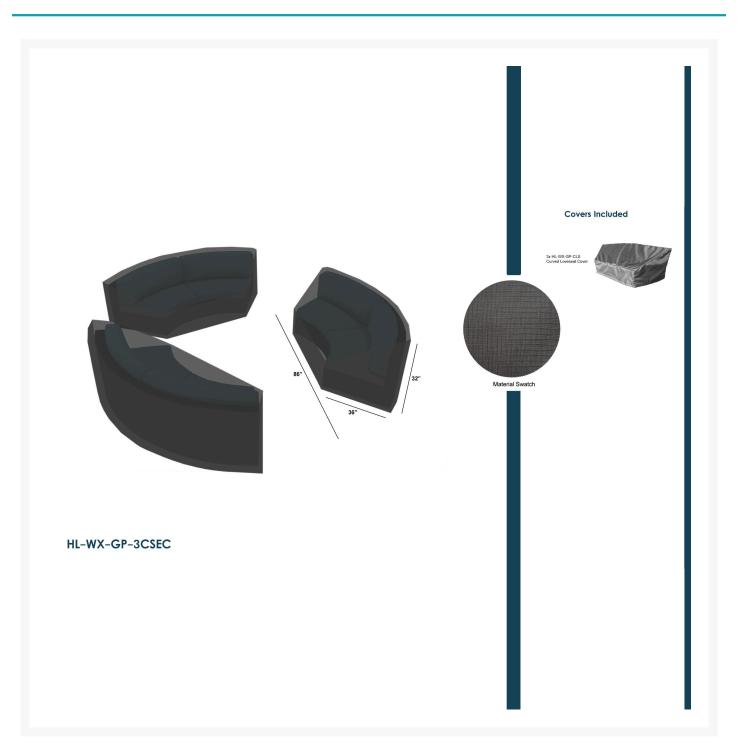

#### Includes

• Three (3) Curved Loveseat Covers

#### Dimensions

• Curved Lovesat Cover: 86"W x 36"D x 32"H