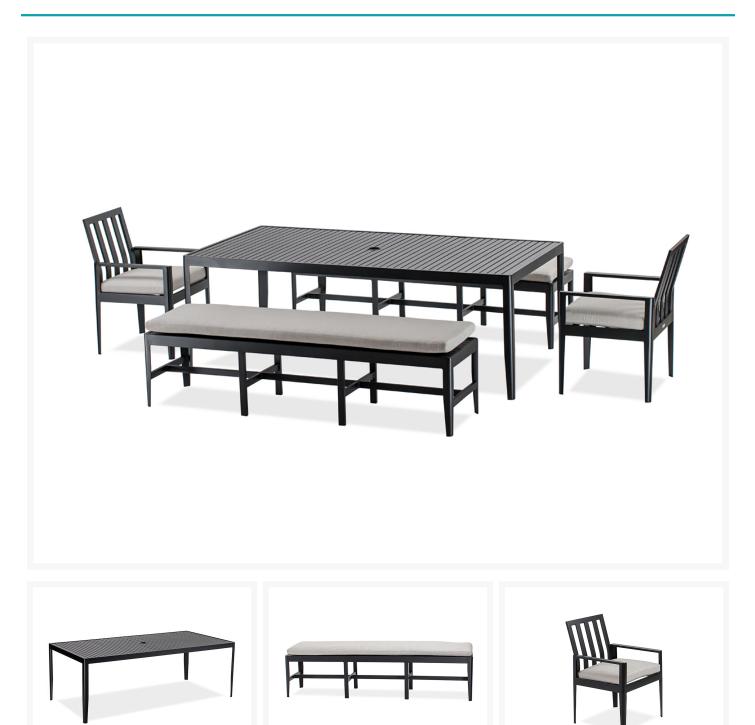

### Short Description

Serene Dining Bench Set (K-270-28-SET)

### Description

The Serene Dining Bench Set (K-270-28-SET) by Koverton. Designed by Chris Panichella, the Serene Collection has a bold with Mid-Century and contemporary styling. The collection makes a statement. Beyond it's aesthetic, this versatile collection features unique tapered aluminum legs. This dining table features a rust proof aluminum frame with a powder coated paint finish for lasting durability.

Includes

- One (1) Serene 42"x 84" Rectangular Dining Table (K-270-4284T)
- Two (2) Serene 74" Dining Bench (K-270-28)
- Two (2) Serene Arm Dining Chair (K-270-02)