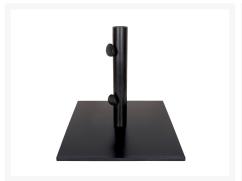

## **Short Description**

Treasure Garden 70 lb. Steel Market Umbrella Base BS70 by Treasure Garden

## Description

The 70 lb. Steel Market Umbrella Base (BS70) by Treasure Garden is a clean-cut, low profile base option for your new sunshade. Made for commercial or residential use, this base is ideal for lightweight market umbrellas and smaller patios. Its dual purpose stem makes it easy to adjust your umbrella to fit different patio table heights. It is available in 2 rust-proof finishes and will fit any umbrella pole up to 2" in diameter.

#### **Features**

- Steel base built to last
- Full stem is used for free-standing applications to give your umbrella additional weight and support
- Use the reduced stem for under the table applications
- Includes reducer to accommodate 1.5" umbrella poles
- Designed for commercial or residential use
- Small stature and clean edges create low profile, professional look