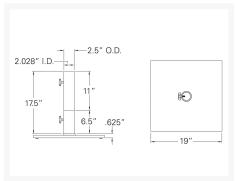

#### Dimension

- Diameter: 19"Weight: 76 lbs.
- Base Height (not including stem): .625"
- Full Stem Height: 17.5"
- Reduced Stem Height: 6.5"

#### **Features**

- Steel base built to last
- Full stem is used for free-standing applications to give your umbrella additional weight and support
- Use the reduced stem for under the table applications
- Includes reducer to accommodate 1.5" umbrella poles
- Designed for commercial or residential use
- Small stature and clean edges create low profile, professional look