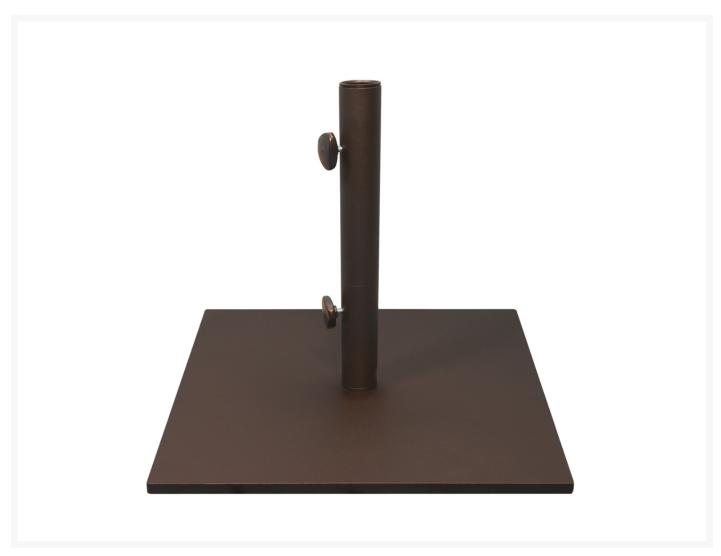

## **Short Description**

Treasure Garden 70 lb. Steel Market Umbrella Base BS70 by Treasure Garden

## Description

The 70 lb. Steel Market Umbrella Base (BS70) by Treasure Garden is a clean-cut, low profile base option for your new sunshade. Made for commercial or residential use, this base is ideal for lightweight market umbrellas and smaller patios. Its dual purpose stem makes it easy to adjust your umbrella to fit different patio table heights. It is available in 2 rust-proof finishes and will fit any umbrella pole up to 2" in diameter.

#### Dimension

- Diameter: 19"Weight: 76 lbs.
- Base Height (not including stem): .625"
- Full Stem Height: 17.5"
- Reduced Stem Height: 6.5"

#### **Features**

- Steel base built to last
- Full stem is used for free-standing applications to give your umbrella additional weight and support
- Use the reduced stem for under the table applications
- Includes reducer to accommodate 1.5" umbrella poles
- Designed for commercial or residential use
- Small stature and clean edges create low profile, professional look